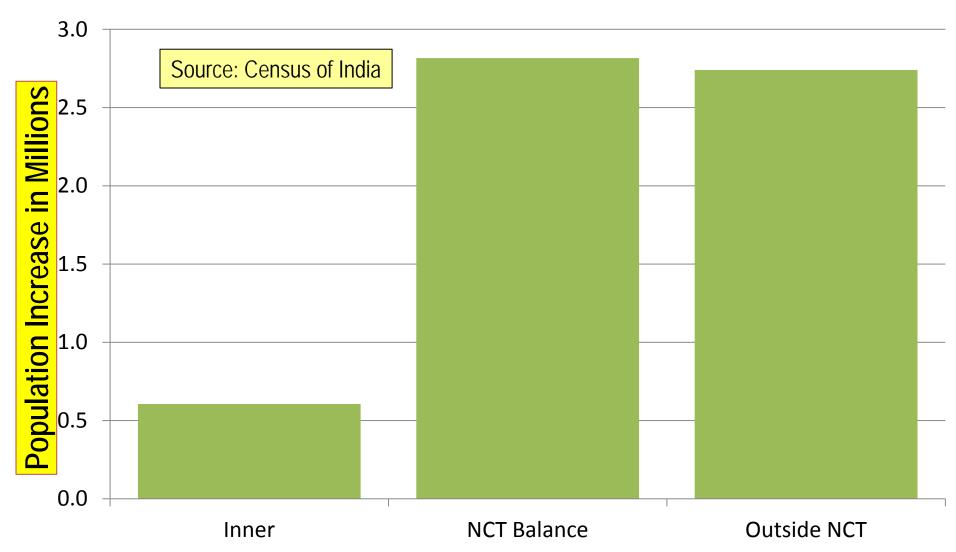

7.8              | 111%   |
| Sources: Demographia World Urban Areas & UN Urban Growth Rates |                    |                          |         |                    |        |



# Cairo Population by Governate: 1937-2012 CAIRO METROPOLITAN AREA





### Guangzhou-Foshan Population

2000-2010: SHARE OF METROPOLITAN GROWTH



#### Shanghai Population by Sector

CHANGE: 2000-2010



#### Shanghai Population Density by Sector

CHANGE: 2000-2010



## Beijing: Population Growth by Sector



## Shenzhen Inner & Outer Area Population 1982 - 2010



## Jakarta: Population: 1971-2010 CORE & SUBURBAN POPULATION



Figure 46

# Jakarta: Growth by Sector 2000-2010



#### Delhi Urban Area Population by Sector

CHANGE: 2001-2011



#### Delhi Urban Area Population by Sector

CHANGE: 2001-2011



## Population by District: 1901-2011 MUMBAI METROPOLITAN REGION



## Kolkata Urban Area: 1901-2011 CORE & SUBURBAN POPULATION



Figure 51

## Core & Suburban Population: 1950-2010 MANILA URBAN AREA



#### Manila Urban Area Population by Sector

ESTIMATED: 2010



### Moscow Area Population Growth by Sector 2002-2010



### Ho Chi Minh City Population by Sector

PAST AND PROJECTED



#### Sao Paulo Urban Area Population

1900-2010: CORE CITY AND SUBURBS



Figure 56



#### Istanbul: Population by Sector

1985, 2000 & 2012







# High Income World: 1960s-2000s NEARLY ALL URBAN GROWTH IN SUBURBS: 35+YEARS



### New York Urban Area Expansion POPULATION & URBAN LAND AREA 1950 - 2010



Figure 62

#### New York Urban Area Population Growth

1950 - 2010



Figure 63

# Seattle Metropolit