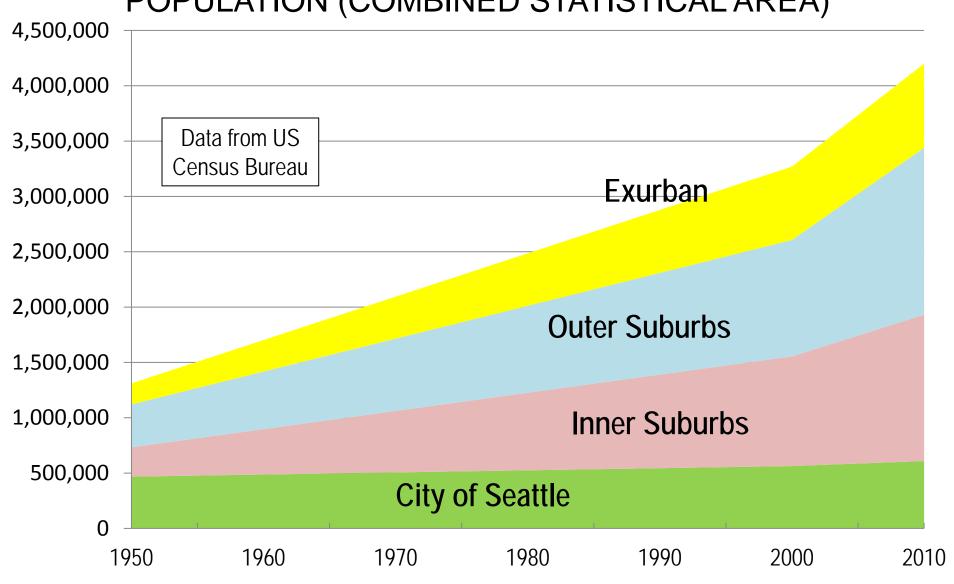

# Seattle Metropolitan Region: 1950-2010 POPULATION (COMBINED STATISTICAL AREA)

Figure 64