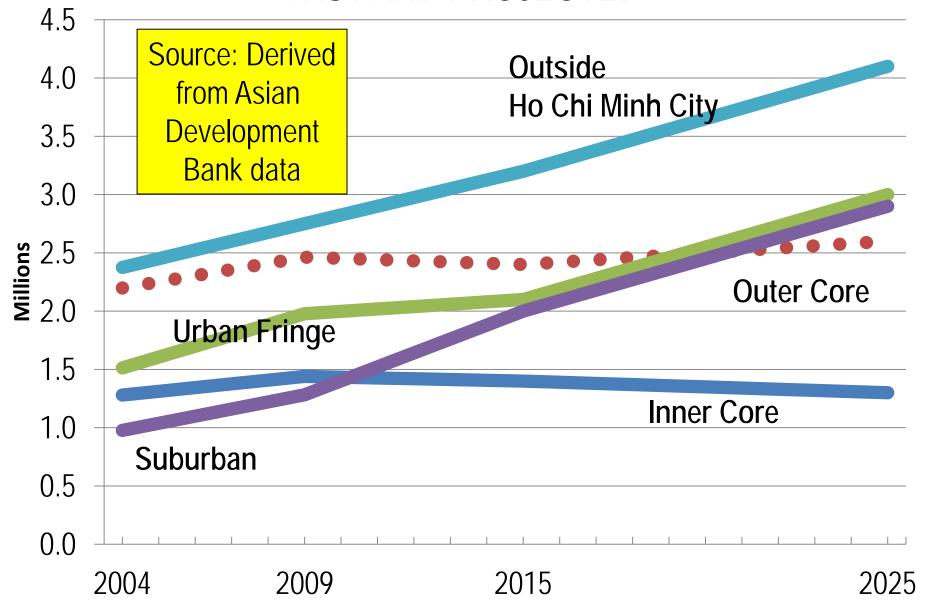

### Ho Chi Minh City Population by Sector

PAST AND PROJECTED

## Ho Chi Minh City Area: Travel Share

Source: Derived from Asian
Development
Bank data