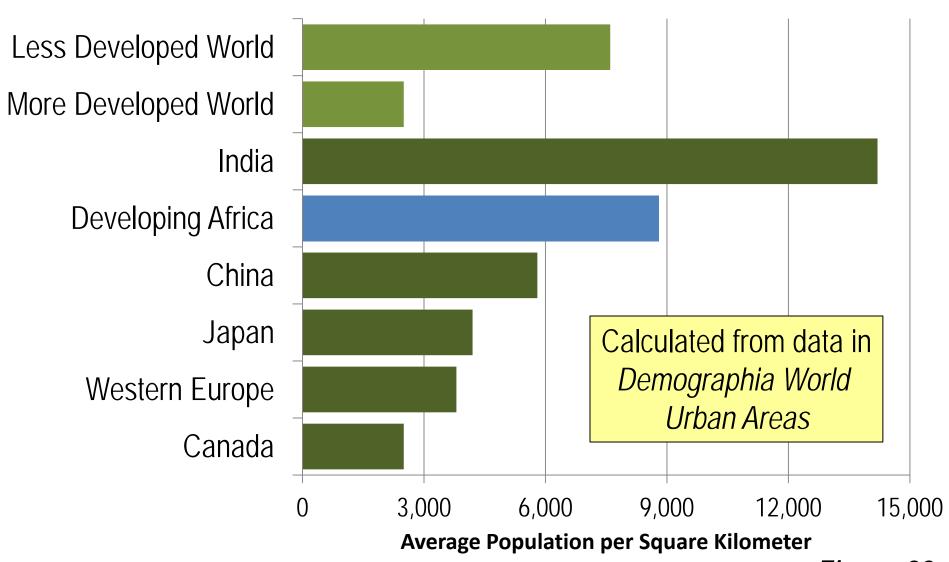

| Traffic    |
|---------------|-------|------------|-------------|------------|
|               |       |            | (Population | Congestion |
|               | Cases | Population | per KM2)    | Index      |
| Canada        | 5     | 1,679,000  | 3,042       | 18.8       |
| Europe        | 82    | 2,834,000  | 2,081       | 17.6       |
| United States | 100   | 2,015,000  | 1,009       | 8.8        |

#### Most Dense World Urban Areas

**OVER 2.5 MILLION POPULATION: 2012** 



## Urban Area Average Population Densities

DHAKA & SELECTED (METRIC MEASURE)



## Density Profiles at the Same Scale

7 METROPOLITAN AREAS: BERTAUD, 2003



## Neighborhood Densities: Examples (WITHIN CITIES)







## Average Population Densities: 2012 URBAN AREAS OVER 2.5 MILLION: SUB-SAHARAN AFRICA



Figure 32

## Urban Areas 500,000+: Density

AVERAGE URBAN DENSITY (REGIONAL): 2012



#### Planet of Cities



SHLOMO ANGEL

# Coming to Terms with Global Urban Expansion





As Cities
Become
Larger
They Become
Less Dense

## Addis Abeba Urban Area: Evolution 1972-2010



Table 3
Developing Africa Urban Areas 2.5+ Million Population & 2025 Projection

| Urban Area                                                     | Population<br>2012 | Urban Land<br>Area (KM2) | Density | Population<br>2025 | Change |
|----------------------------------------------------------------|--------------------|--------------------------|---------|--------------------|--------|
|                                                                |                    |                          | •       |