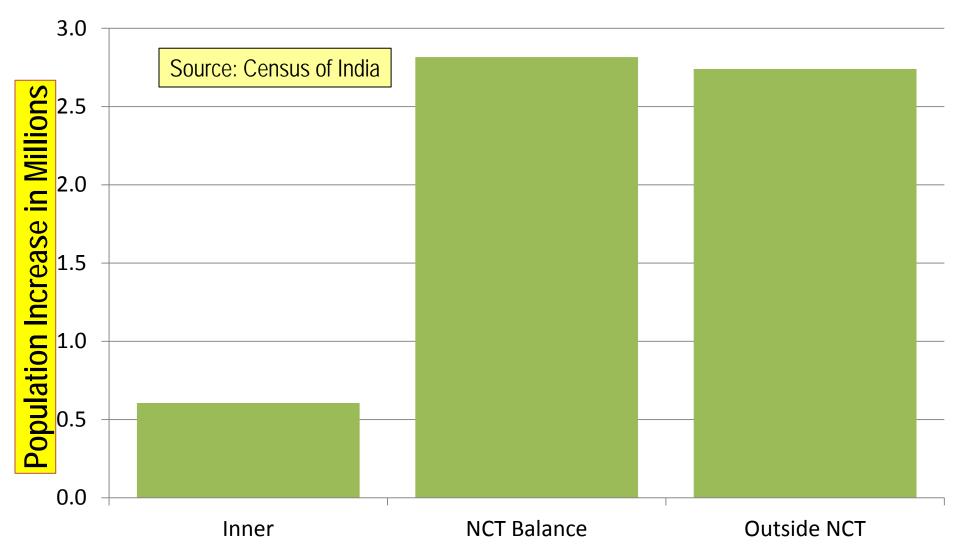

| 70.1               | 7,940 💆                  | 8,800   | 147.8              | 111%   |
| Sources: Demographia World Urban Areas & UN Urban Growth Rates |                    |                          |         |                    |        |



# Cairo Population by Governate: 1937-2012 CAIRO METROPOLITAN AREA





### Guangzhou-Foshan Population

2000-2010: SHARE OF METROPOLITAN GROWTH



#### Shanghai Population by Sector

CHANGE: 2000-2010



#### Shanghai Population Density by Sector

CHANGE: 2000-2010



## Beijing: Population Growth by Sector



## Shenzhen Inner & Outer Area Population 1982 - 2010



## Jakarta: Population: 1971-2010 CORE & SUBURBAN POPULATION



Figure 46

# Jakarta: Growth by Sector 2000-2010



#### Delhi Urban Area Population by Sector

CHANGE: 2001-2011



#### Delhi Urban Area Population by Sector

CHANGE: 2001-2011



## Population by District: 1901-2011 MUMBAI METROPOLITAN REGION



## Kolkata Urban Area: 1901-2011 CORE & SUBURBAN POPULATION



Figure 51

## Core & Suburban Population: 1950-2010 MANILA URBAN AREA



#### Manila Urban Area Population by Sector

ESTIMATED: 2010



### Moscow Area Population Growth by Sector 2002-2010



### Ho Chi Minh City Population by Sector

PAST AND PROJECTED



#### Sao Paulo Urban Area Population

1900-2010: CORE CITY AND SUBURBS



Figure 56



#### Istanbul: Population by Sector

1985, 2000 & 2012







# High Income World: 1960s-2000s NEARLY ALL URBAN GROWTH IN SUBURBS: 35+YEARS



### New York Urban Area Expansion POPULATION & URBAN LAND AREA 1950 - 2010



Figure 62

#### New York Urban Area