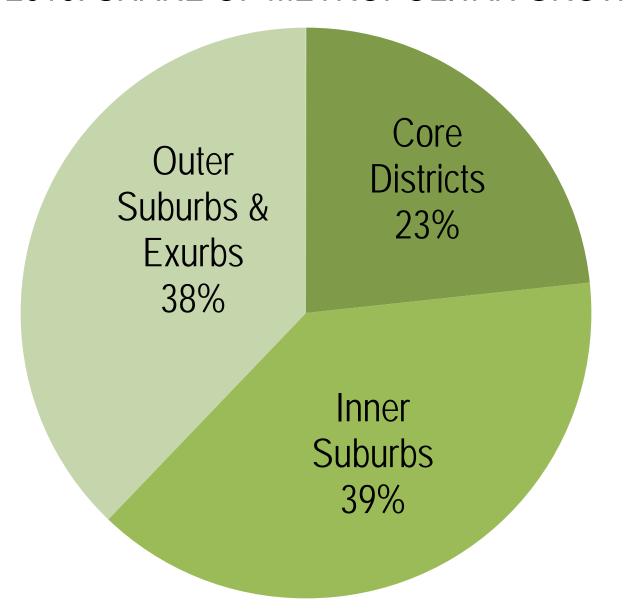

5.4                | 107%   |
| Douala                                                         | 2.5                | 205                      | 12,300  | 5.3                | 110%   |
| Yaounde                                                        | 2.5                | 231                      | 10,800  | 5.3                | 114%   |
| Total                                                          | 70.1               | 7,940 💆                  | 8,800   | 147.8              | 111%   |
| Sources: Demographia World Urban Areas & UN Urban Growth Rates |                    |                          |         |                    |        |



# Cairo Population by Governate: 1937-2012 CAIRO METROPOLITAN AREA





### Guangzhou-Foshan Population

2000-2010: SHARE OF METROPOLITAN GROWTH



#### Shanghai Population by Sector

CHANGE: 2000-2010



#### Shanghai Population Density by Sector

CHANGE: 2000-2010



## Beijing: Population Growth by Sector



## Shenzhen Inner & Outer Area Population 1982 - 2010



## Jakarta: Population: 1971-2010 CORE & SUBURBAN POPULATION



Figure 46

# Jakarta: Growth by Sector 2000-2010



#### Delhi Urban Area Population by Sector

CHANGE: 2001-2011



#### Delhi Urban Area Population by Sector

CHANGE: 2001-2011



## Population by District: 1901-2011 MUMBAI METROPOLITAN REGION



## Kolkata Urban Area: 1901-2011 CORE & SUBURBAN POPULATION



Figure 51

## Core & Suburban Population: 1950-2010 MANILA URBAN AREA



#### Manila Urban Area Population by Sector

ESTIMATED: 2010



### Moscow Area Population Growth by Sector 2002-2010



### Ho