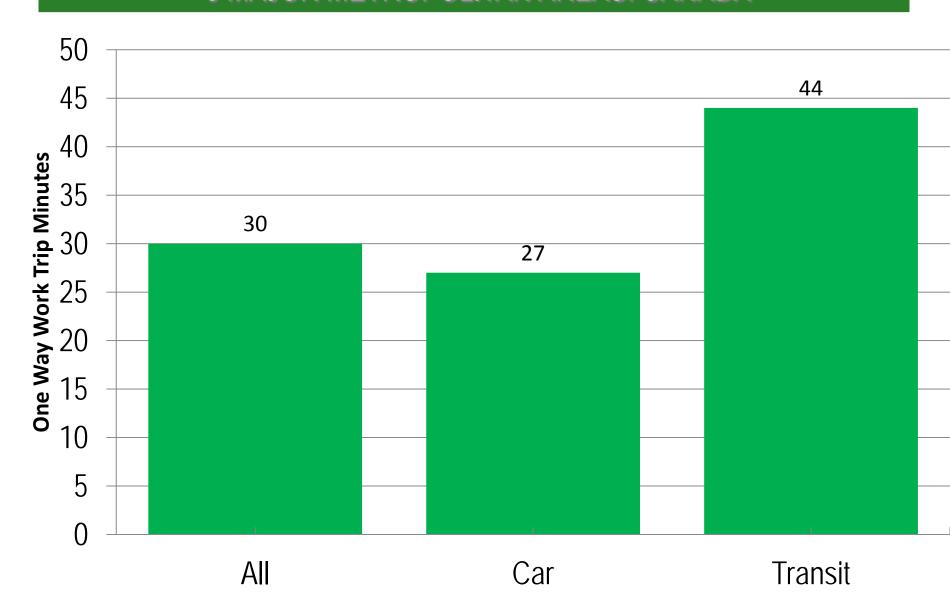

ulation Growth

CITY & SUBURBAN RINGS: 1950-2010



#### Why Urban Expansion Happens

- Natural growth & migration
- Migrants are lower income
- Price of land on periphery is less
- Transport improvements

#### Population, Households & Employment

U.S. CHANGE: 1950-2000



## US: Age 25-34 in 2000: Change by 2010 MAJOR METROPOLITAN AREAS: CORE & SUBURBAN



## US: Age 55-64 in 2000: Change by 2010 MAJOR METROPOLITAN AREAS: CORE & SUBURBAN









## Democratization of Prosperity ASSOCIATION BETWEEN MOBILITY & AFFLUENCE



### Daily Motorized Trips & GDP/Capita 1995 DATA



#### Mass Transit Service Densities

MILLENNIUM CITIES DATABASE: 1995





## Transit: Strong Downtown: Weak Elsewhere SEATTLE URBAN AREA: 2000





## Travel by Transit Takes Longer 6 MAJOR METROPOLITAN AREAS: CANADA



# Table 4 Motorized Urban Transport in 8 Cities of Developing Africa More Formal: Collective (Generally Large Bus) 13% Less Formal 87% Collective (Generally Smaller Vehicle) 64% Minibus 51% Taxi 13%

Private 23%

Car 8%

2-Wheeler 15%

Abidjan, Accra, Addis Abeba, Dakar, Dar es Salaam, Douala, Lagos, Nairobi

2-Wheeler shown as personal, though there is collective use of an unknown volume

Calculated from Kumar & Barrett (2008) & Gonzales et al (2009)



Western
Europe, United
States & the
West

There is no practical mass transit for most trips

#### Capability of Transit: 45 Minute Job Access

METROPOLITAN AREAS OVER 2,000,000: 2008



## Public Transport: 7 US Largest Markets ACCESS TO TRANSIT STOPS/ACCESS TO JOBS



## Paris Suburbs: Cars Provide Quicker Travel FROM MAJOR SUBURBAN RAI