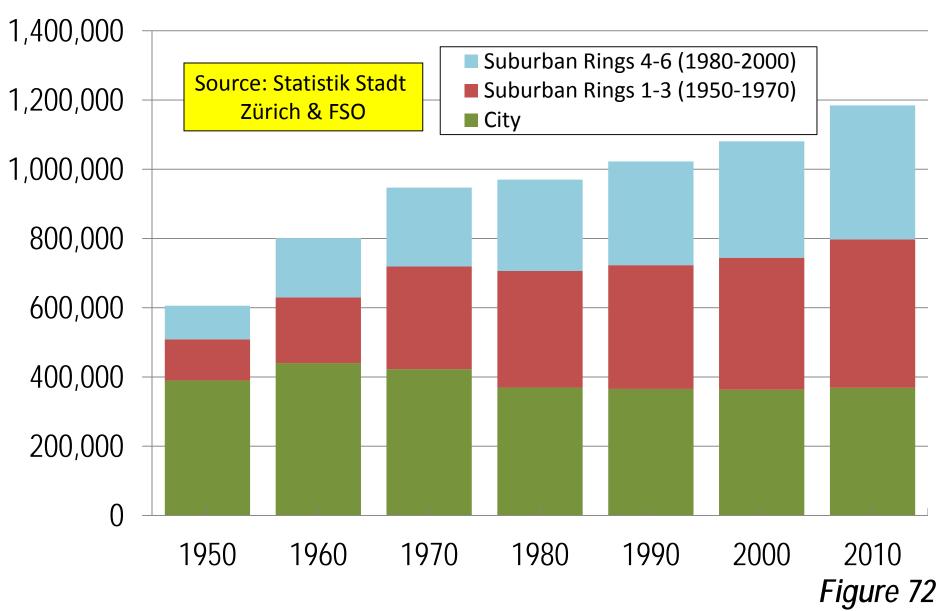

SUBURBS: 35+YEARS



### New York Urban Area Expansion POPULATION & URBAN LAND AREA 1950 - 2010



Figure 62

#### New York Urban Area Population Growth

1950 - 2010



Figure 63

# Seattle Metropolitan Region: 1950-2010 POPULATION (COMBINED STATISTICAL AREA)



Figure 64

### Paris Urban Area Expansion

1954 - 1999



1954 1999

#### Paris Urban Area Population Growth

1950 - 2010



Figure 66

#### Barcelona: Growth By Sector

2001-2011



# Seoul Metropolitan Area: 1960-2010 POPULATION BY PROVINCIAL LEVEL JURISDICTION



#### Tokyo Core & Suburban Population

1920-2010



### Tokyo: Detached Housing Share: 2006

BY DISTANCE FROM CENTRAL TOKYO: 2006



Figure 70

#### Hong Kong Population by Sector

1961-2011



#### Zürich Urban Area Population Growth

CITY & SUBURBAN RINGS: 1950-2010



#### Why Urban Expansion Happens

- Natural growth & migration
- Migrants are lower income
- Price of land on periphery is less
- Transport improvements

#### Population, Households & Employment

U.S. CHANGE: 1950-2000



## US: Age 25-34 in 2000: Change by 2010 MAJOR METROPOLITAN AREAS: CORE & SUBURBAN



## US: Age 55-64 in 2000: Change by 2010 MAJOR METROPOLITAN AREAS: CORE & SUBURBAN









## Democratization of Prosperity ASSOCIATION BETWEEN MOBILITY & AFFLUENCE



### Daily Motorized Trips & GDP/Capita 1995 DATA



#### Mass Transit Service Densities

MILLENNIUM CITIES DATABASE: 1995





## Transit: Strong Downtown: Weak Elsewhere SEATTLE URBAN AREA: 2000





## Travel by Transit Takes Longer 6 MAJOR METROPOLITAN AREAS: CANADA



# Table 4 Motorized Urban Transport in 8 Cities