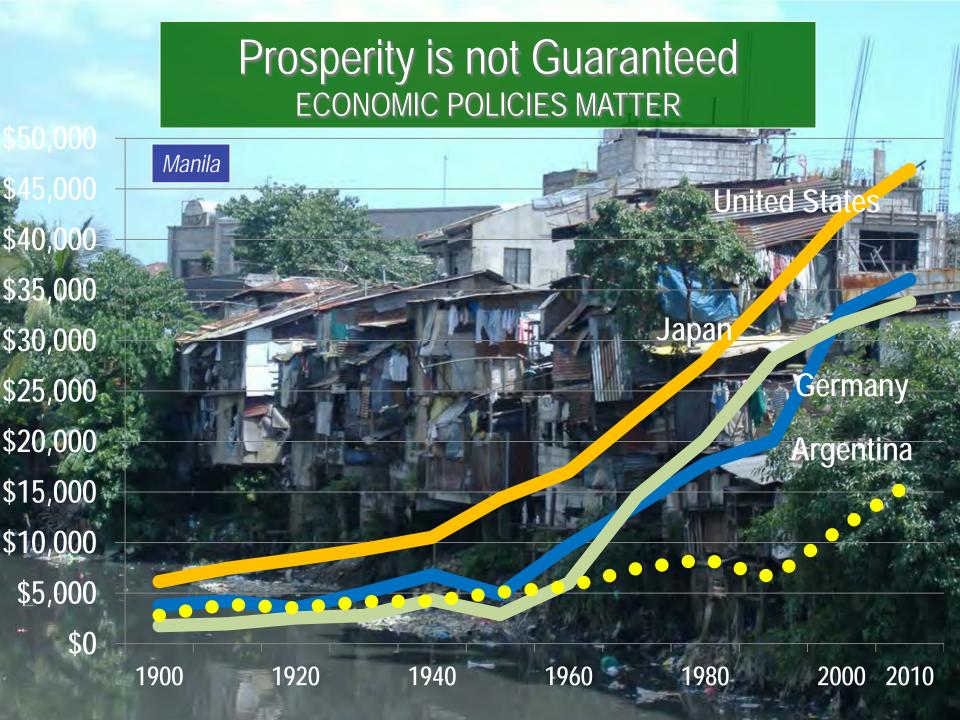

## Core & Suburban Population: 1950-2010 MANILA URBAN AREA

#### Manila Urban Area Population by Sector

ESTIMATED: 2010