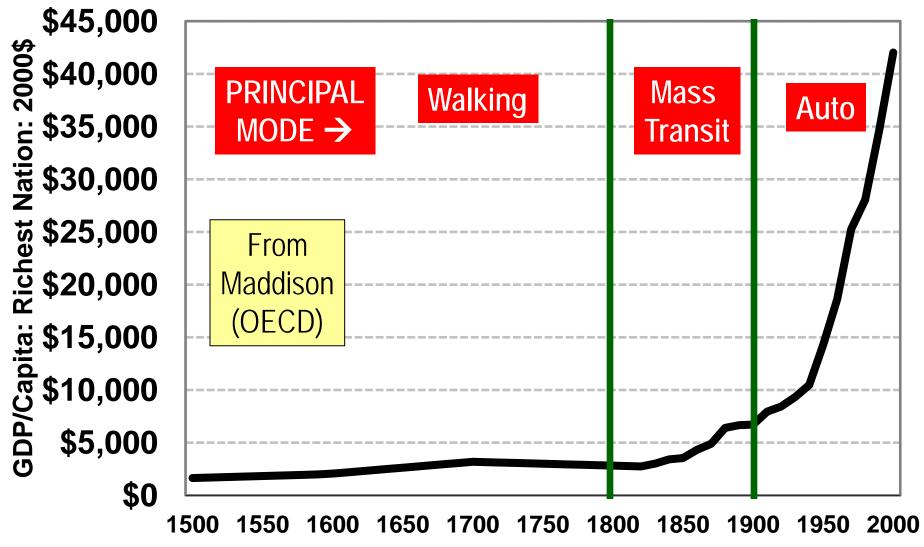

#### Highest National GDPs: 1500-2000

650 BC TO PRESENT

#### Economist Steven Landsburg (2007):

- Modern humans first emerged about 100,000 years ago. For the next 99,800 years or so, nothing happened. Well, not quite nothing. There were wars, political intrigue, the invention or agriculture but none of that stuff had much effect on the quality of people's lives. Almost everyone lived on the modern equivalent of \$400 to \$600 a year, just above the subsistence level. True there were always aristocracies who lived far better, but numerically, they were quite insignificant ....
- http://online.wsj.com/article/SB118134633403829656.html