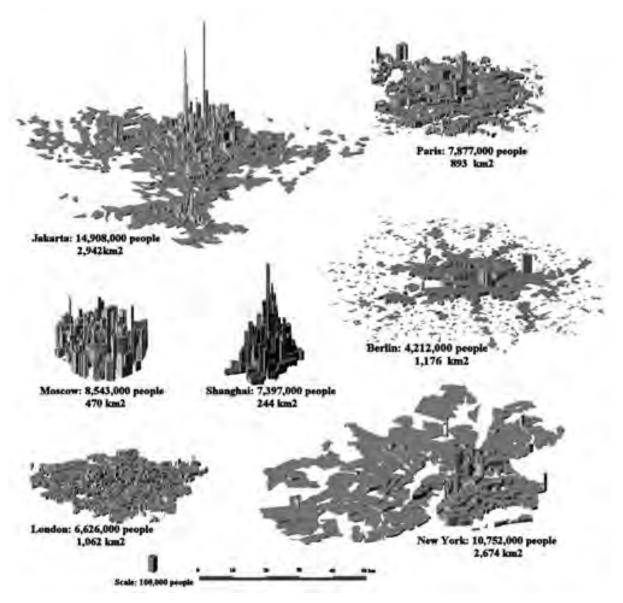

est 10 Year Historical Growth Rates WORLD METROPOLITAN REGIONS



Table 3
Traffic Congestion Averages

|               |       |            | Density     | Traffic    |
|---------------|-------|------------|-------------|------------|
|               |       |            | (Population | Congestion |
|               | Cases | Population | per KM2)    | Index      |
| Canada        | 5     | 1,679,000  | 3,042       | 18.8       |
| Europe        | 82    | 2,834,000  | 2,081       | 17.6       |
| United States | 100   | 2,015,000  | 1,009       | 8.8        |

#### Most Dense World Urban Areas

**OVER 2.5 MILLION POPULATION: 2012** 



## Urban Area Average Population Densities

DHAKA & SELECTED (METRIC MEASURE)



## Density Profiles at the Same Scale

7 METROPOLITAN AREAS: BERTAUD, 2003



## Neighborhood Densities: Examples (WITHIN CITIES)







## Average Population Densities: 2012 URBAN AREAS OVER 2.5 MILLION: SUB-SAHARAN AFRICA



Figure 32

## Urban Areas 500,000+: Density

AVERAGE URBAN DENSITY (REGIONAL): 2012



#### Planet of Cities



SHLOMO ANGEL

# Coming to Terms with Global Urban Expansion





As Cities
Become
Larger
They Become
Less Dense

## Addis Abeba Urban Area: Evolution 1972-2010



Table 3
Developing Africa Urban Areas 2.5+ Million Population & 2025 Projection

| Urban Area                                                     | Population<br>2012 | Urban Land<br>Area (KM2) | Density | Population<br>2025 | Change |
|----------------------------------------------------------------|--------------------|--------------------------|---------|--------------