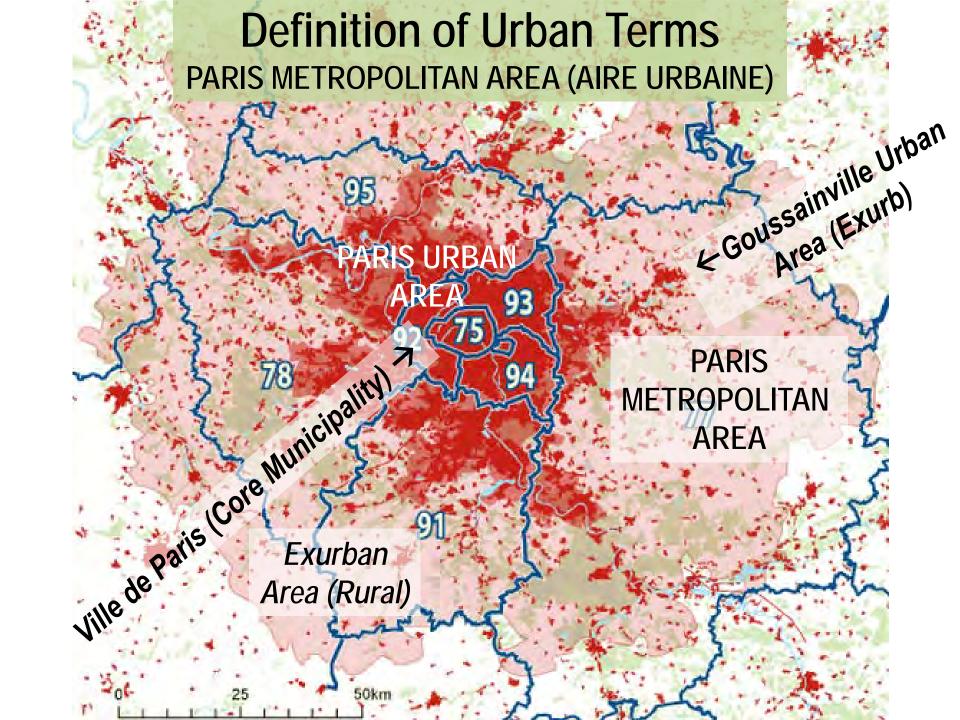

## Table 2 Comparison of Kinshasa & Paris Ville, Urban Area & Metropolitan Area

| VILLE (MUNICIPALITY) | Kinshasa   | Paris      |  |
|----------------------|------------|------------|--|
| Area (SKM)           | 9,965      | 105        |  |
| Population           | 10,500,000 | 2,200,000  |  |
| Density              | 1,100      | 21,000     |  |
| URBAN AREA           |            |            |  |
| Area (SKM)           | 583        | 2,845      |  |
| Population           | 9,100,000  | 10,300,000 |  |
| Density              | 15,600     | 3,600      |  |
| METROPOLITAN AREA    |            |            |  |
| Area (SKM)           | NA         | 17,145     |  |
| Population           | NA         | 12,100,000 |  |
| Density              | NA         | 700        |  |
|                      |            |            |  |

Sources: Census Authorities & Demographia World Urban Areas (2012) & author's estimates