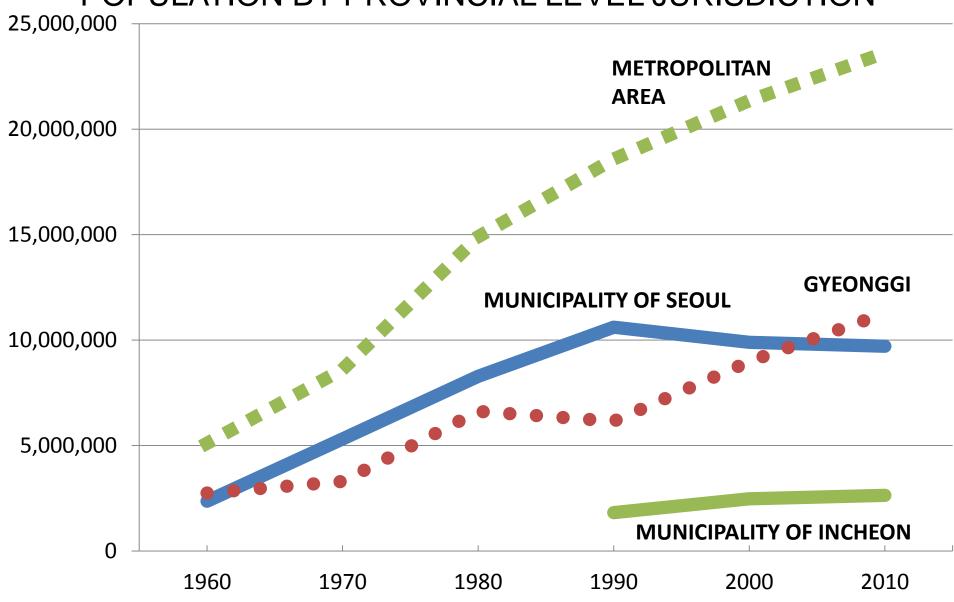

# Seoul Metropolitan Area: 1960-2010 POPULATION BY PROVINCIAL LEVEL JURISDICTION