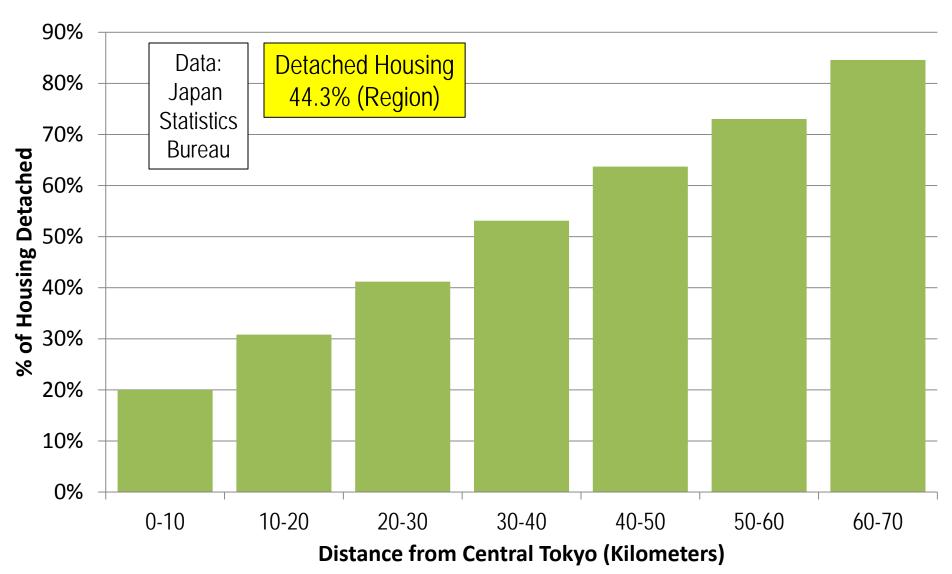

### Tokyo: Detached Housing Share: 2006

BY DISTANCE FROM CENTRAL TOKYO: 2006

Figure 70