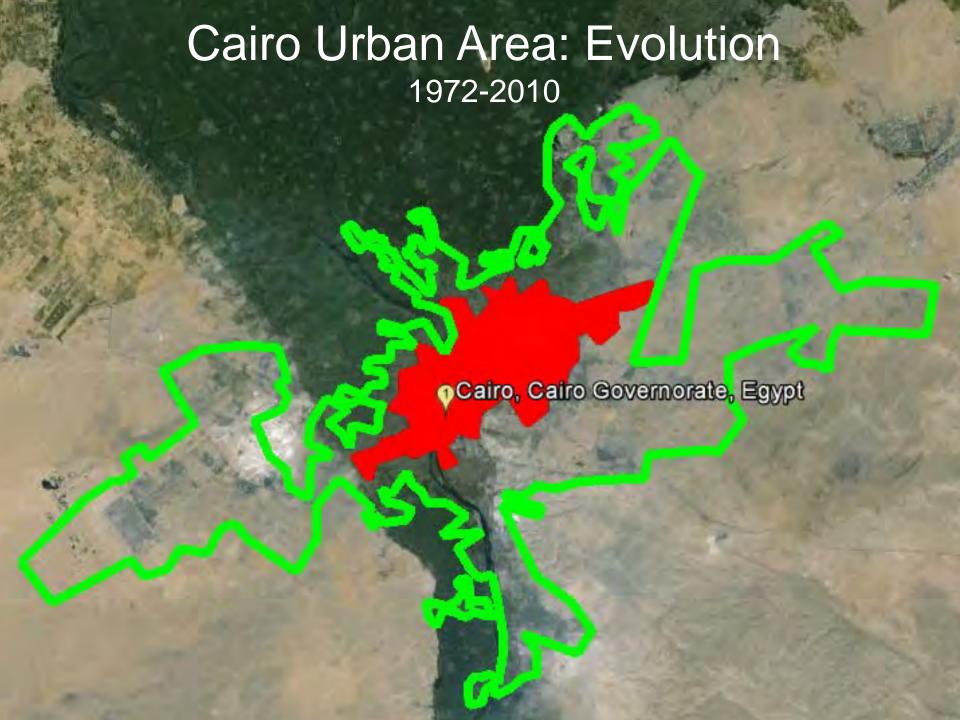

| 139%   |
| Maputo                                                         | 2.6                | 414                      | 6,300   | 5.4                | 107%   |
| Douala                                                         | 2.5                | 205                      | 12,300  | 5.3                | 110%   |
| Yaounde                                                        | 2.5                | 231                      | 10,800  | 5.3                | 114%   |
| Total                                                          | 70.1               | 7,940 💆                  | 8,800   | 147.8              | 111%   |
| Sources: Demographia World Urban Areas & UN Urban Growth Rates |                    |                          |         |                    |        |



# Cairo Population by Governate: 1937-2012 CAIRO METROPOLITAN AREA





### Guangzhou-Foshan Population

2000-2010: SHARE OF METROPOLITAN GROWTH



#### Shanghai Population by Sector

CHANGE: 2000-2010



#### Shanghai Population Density by Sector

CHANGE: 2000-2010



## Beijing: Population Growth by Sector



## Shenzhen Inner & Outer Area Population 1982 - 2010



## Jakarta: Population: 1971-2010 CORE & SUBURBAN POPULATION



Figure 46

# Jakarta: Growth by Sector 2000-2010



#### Delhi Urban Area Population by Sector

CHANGE: 2001-2011



#### Delhi Urban Area Population by Sector

CHANGE: 2001-2011



## Population by District: 1901-2011 MUMBAI METROPOLITAN REGION



## Kolkata Urban Area: 1901-2011 CORE & SUBURBAN POPULATION



Figure 51

## Core & Suburban Population: 1950-2010