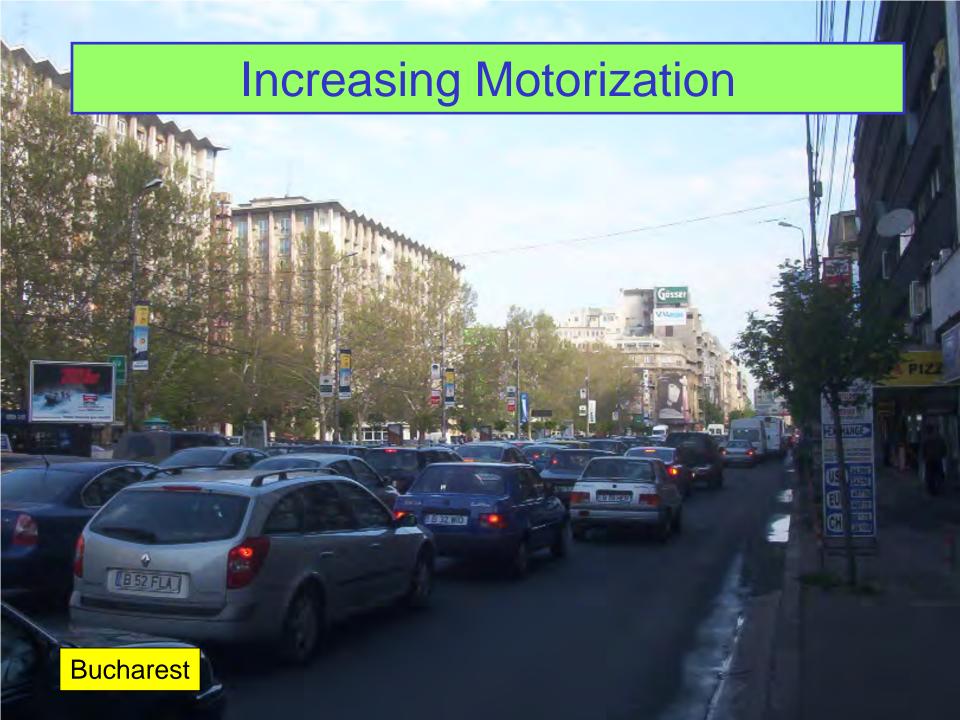

#### **Automobile Market Penetration**

0.75 AUTOS PER HOUSEHOLD

| Nation         | Year |
|----------------|------|
| United States  | 1930 |
| Canada         | 1955 |
| Australia      | 1965 |
| France         | 1970 |
| United Kingdom | 1980 |
| Japan          | 1985 |