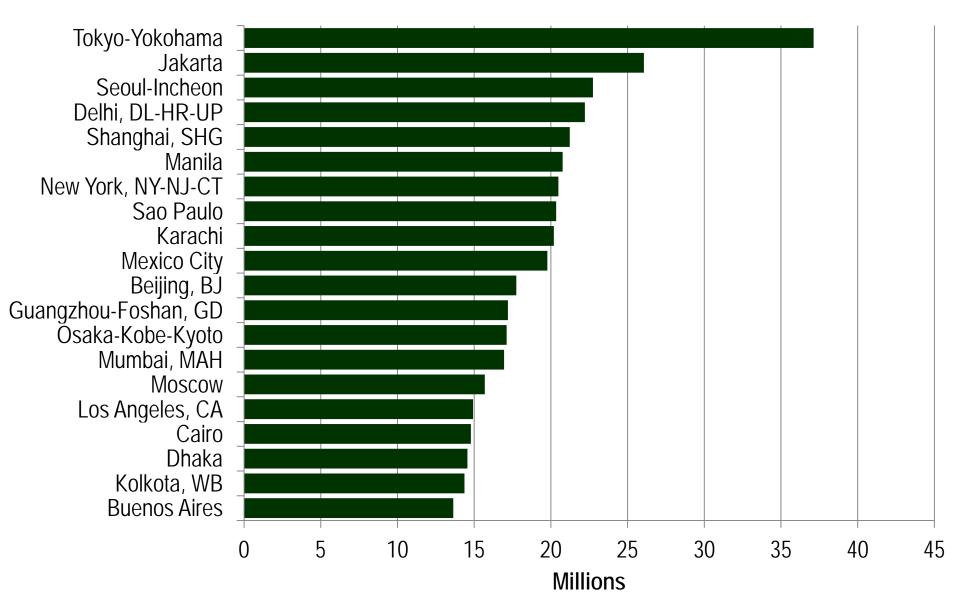

--|--|
| Area (SKM)           | 9,965      | 105        |  |
| Population           | 10,500,000 | 2,200,000  |  |
| Density              | 1,100      | 21,000     |  |
| URBAN AREA           |            |            |  |
| Area (SKM)           | 583        | 2,845      |  |
| Population           | 9,100,000  | 10,300,000 |  |
| Density              | 15,600     | 3,600      |  |
| METROPOLITAN AREA    |            |            |  |
| Area (SKM)           | NA         | 17,145     |  |
| Population           | NA         | 12,100,000 |  |
| Density              | NA         | 700        |  |
|                      |            |            |  |

Sources: Census Authorities & Demographia World Urban Areas (2012) & author's estimates

## Largest Urban Areas in the World

POPULATION: 2012



## Largest 10 Year Historical Growth Rates WORLD METROPOLITAN REGIONS



Table 3
Traffic Congestion Averages

|               |       |            | Density     | Traffic    |
|---------------|-------|------------|-------------|------------|
|               |       |            | (Population | Congestion |
|               | Cases | Population | per KM2)    | Index      |
| Canada        | 5     | 1,679,000  | 3,042       | 18.8       |
| Europe        | 82    | 2,834,000  | 2,081       | 17.6       |
| United States | 100   | 2,015,000  | 1,009       | 8.8        |

#### Most Dense World Urban Areas

**OVER 2.5 MILLION POPULATION: 2012** 



## Urban Area Average Population Densities

DHAKA & SELECTED (METRIC MEASURE)



## Density Profiles at the Same Scale

7 METROPOLITAN AREAS: BERTAU