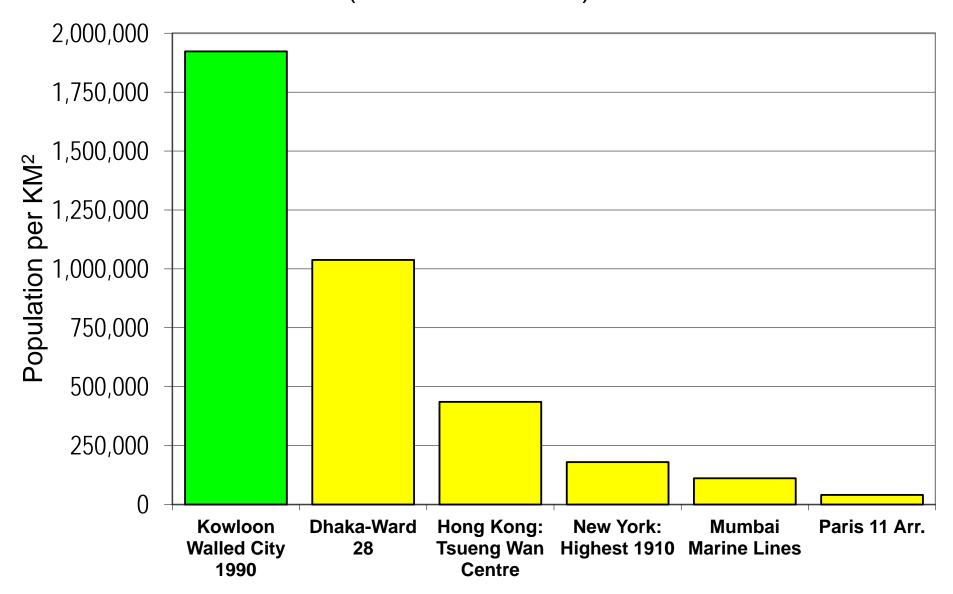

REGIONS



Table 3
Traffic Congestion Averages

|               |       |            | Density     | Traffic    |
|---------------|-------|------------|-------------|------------|
|               |       |            | (Population | Congestion |
|               | Cases | Population | per KM2)    | Index      |
| Canada        | 5     | 1,679,000  | 3,042       | 18.8       |
| Europe        | 82    | 2,834,000  | 2,081       | 17.6       |
| United States | 100   | 2,015,000  | 1,009       | 8.8        |

#### Most Dense World Urban Areas

**OVER 2.5 MILLION POPULATION: 2012** 



## Urban Area Average Population Densities

DHAKA & SELECTED (METRIC MEASURE)



## Density Profiles at the Same Scale

7 METROPOLITAN AREAS: BERTAUD, 2003



## Neighborhood Densities: Examples (WITHIN CITIES)







## Average Population Densities: 2012 URBAN AREAS OVER 2.5 MILLION: SUB-SAHARAN AFRICA



Figure 32

## Urban Areas 500,000+: Density

AVERAGE URBAN DENSITY (REGIONAL): 2012



#### Planet of Cities



SHLOMO ANGEL

# Coming to Terms with Global Urban Expansion





As Cities
Become
Larger
They Become
Less Dense

## Addis Abeba Urban Area: Evolution 1972-2010



Table 3
Developing Africa Urban Areas 2.5+ Million Population & 2025 Projection

| Urban Area                                                     | Population<br>2012 | Urban Land<br>Area (KM2) | Density | Population<br>2025 | Change |
|----------------------------------------------------------------|--------------------|--------------------------|---------|--------------------|--------|
|