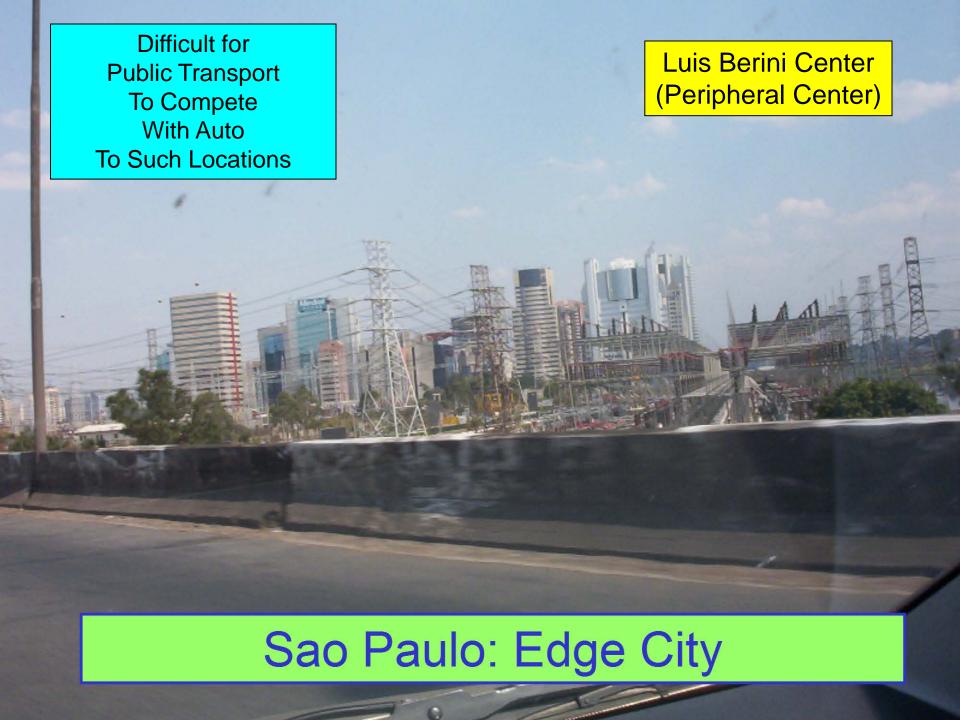

#### Barcelona: Growth By Sector

2001-2011



# Seoul Metropolitan Area: 1960-2010 POPULATION BY PROVINCIAL LEVEL JURISDICTION



#### Tokyo Core & Suburban Population

1920-2010



### Tokyo: Detached Housing Share: 2006

BY DISTANCE FROM CENTRAL TOKYO: 2006



Figure 70

#### Hong Kong Population by Sector

1961-2011



#### Zürich Urban Area Population Growth

CITY & SUBURBAN RINGS: 1950-2010



#### Why Urban Expansion Happens

- Natural growth & migration
- Migrants are lower income
- Price of land on periphery is less
- Transport improvements

#### Population, Households & Employment

U.S. CHANGE: 1950-2000



## US: Age 25-34 in 2000: Change by 2010 MAJOR METROPOLITAN AREAS: CORE & SUBURBAN



## US: Age 55-64 in 2000: Change by 2010 MAJOR METROPOLITAN AREAS: CORE & SUBURBAN









## Democratization of Prosperity ASSOCIATION BETWEEN MOBILITY & AFFLUENCE



### Daily Motorized Trips & GDP/Capita 1995 DATA



#### Mass Transit Service Densities

MILLENNIUM CITIES DATABASE: 1995





## Transit: Strong Downtown: Weak Elsewhere SEATTLE URBAN AREA: 2000





## Travel by Transit Takes Longer 6 MAJOR METROPOLITAN AREAS: CANADA



# Table 4 Motorized Urban Transport in 8 Cities of Developing Africa More Formal: Collective (Generally Large Bus) 13% Less Formal 87% Collective (Generally Smaller Vehicle) 64% Minibus 51% Taxi 13%

Private 23%

Car 8%

2-Wheeler 15%

Abidjan, Accra, Addis Abeba, Dakar, Dar es Salaam, Douala, Lagos, Nairobi

2-Wheeler shown as personal, though there is collective use of an unknown volume

Calculated from Kumar & Barrett (2008) & Gonzales et