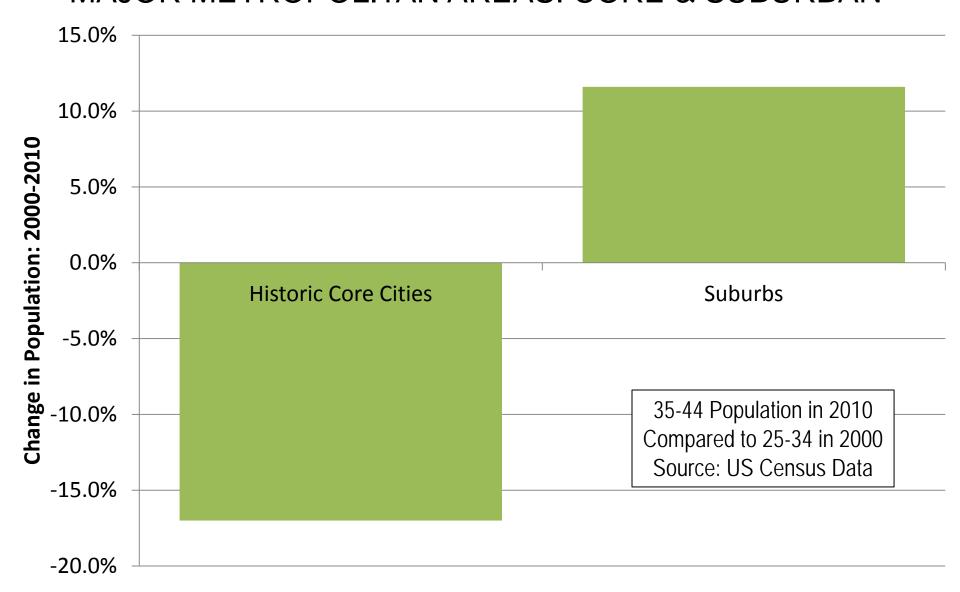

## US: Age 25-34 in 2000: Change by 2010 MAJOR METROPOLITAN AREAS: CORE & SUBURBAN