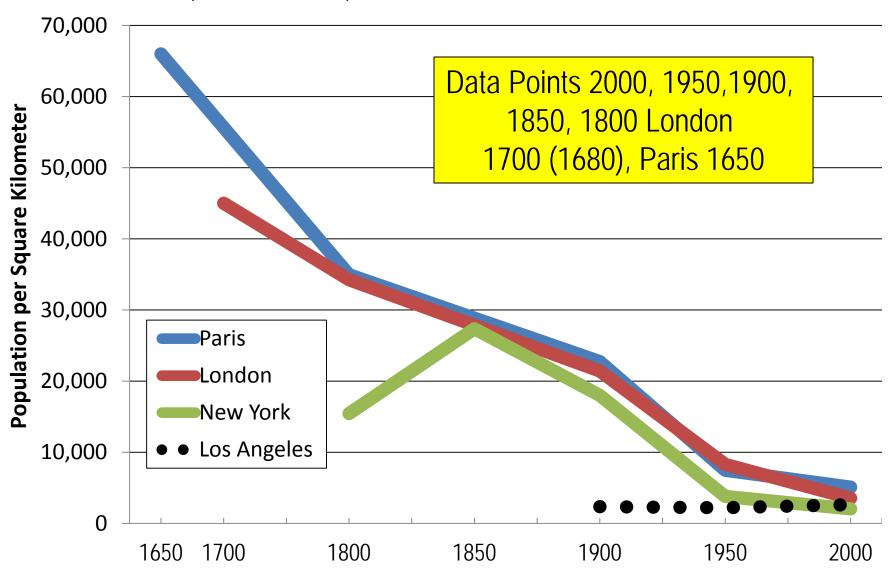

## Urban Areas: Densities from 17th Century

PARIS, LONDON, NEW YORK & LOS ANGELES