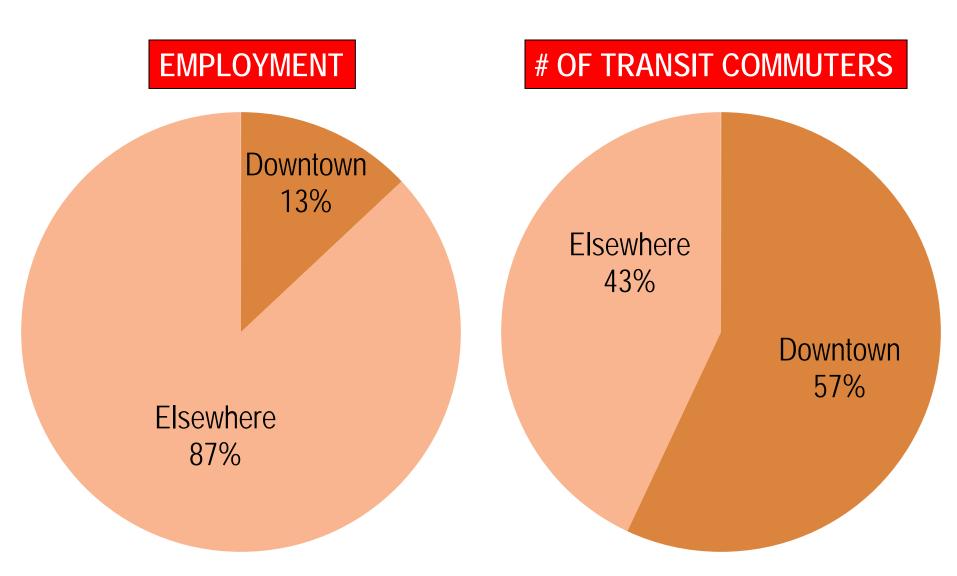

## Hong Kong Population by Sector

1961-2011



#### Zürich Urban Area Population Growth

CITY & SUBURBAN RINGS: 1950-2010



#### Why Urban Expansion Happens

- Natural growth & migration
- Migrants are lower income
- Price of land on periphery is less
- Transport improvements

#### Population, Households & Employment

U.S. CHANGE: 1950-2000



## US: Age 25-34 in 2000: Change by 2010 MAJOR METROPOLITAN AREAS: CORE & SUBURBAN



## US: Age 55-64 in 2000: Change by 2010 MAJOR METROPOLITAN AREAS: CORE & SUBURBAN









## Democratization of Prosperity ASSOCIATION BETWEEN MOBILITY & AFFLUENCE



### Daily Motorized Trips & GDP/Capita 1995 DATA



#### Mass Transit Service Densities

MILLENNIUM CITIES DATABASE: 1995





## Transit: Strong Downtown: Weak Elsewhere SEATTLE URBAN AREA: 2000





## Travel by Transit Takes Longer 6 MAJOR METROPOLITAN AREAS: CANADA



# Table 4 Motorized Urban Transport in 8 Cities of Developing Africa More Formal: Collective (Generally Large Bus) 13% Less Formal 87% Collective (Generally Smaller Vehicle) 64% Minibus 51% Taxi 13%

Private 23%

Car 8%

2-Wheeler 15%

Abidjan, Accra, Addis Abeba, Dakar, Dar es Salaam, Douala, Lagos, Nairobi

2-Wheeler shown as personal, though there is collective use of an unknown volume

Calculated from Kumar & Barrett (2008) & Gonzales et al (2009)



Western
Europe, United
States & the
West

There is no practical mass transit for most trips

#### Capability of Transit: 45 Minute Job Access

METROPOLITAN AREAS OVER 2,000,000: 2008



## Public Transport: 7 US Largest Markets ACCESS TO TRANSIT STOPS/ACCESS TO JOB