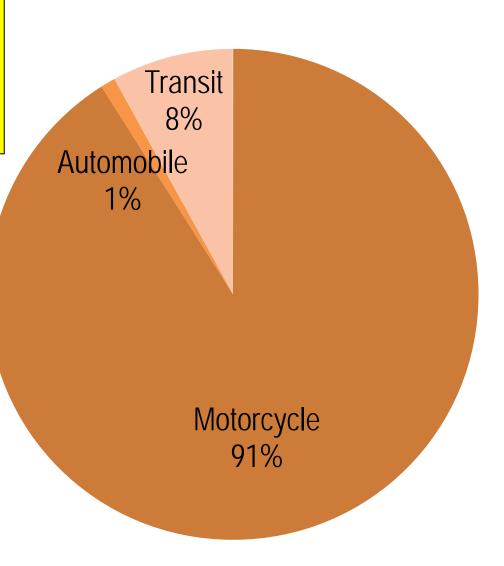

## Ho Chi Minh City Area: Travel Share

Source: Derived from Asian
Development
Bank data