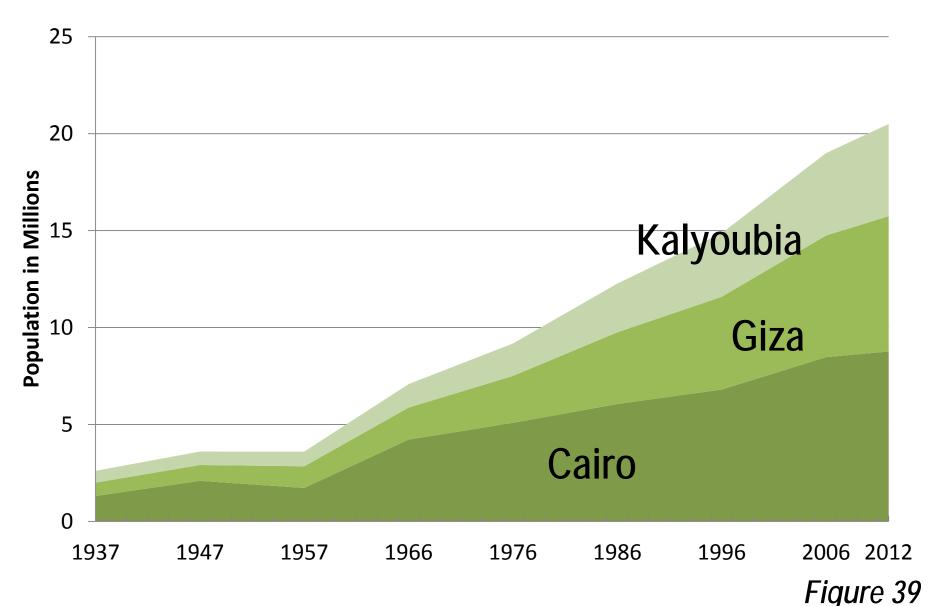

| 2.6                | 414                      | 6,300   | 5.4                | 107%   |
| Douala                                                         | 2.5                | 205                      | 12,300  | 5.3                | 110%   |
| Yaounde                                                        | 2.5                | 231                      | 10,800  | 5.3                | 114%   |
| Total                                                          | 70.1               | 7,940 💆                  | 8,800   | 147.8              | 111%   |
| Sources: Demographia World Urban Areas & UN Urban Growth Rates |                    |                          |         |                    |        |



# Cairo Population by Governate: 1937-2012 CAIRO METROPOLITAN AREA





### Guangzhou-Foshan Population

2000-2010: SHARE OF METROPOLITAN GROWTH



#### Shanghai Population by Sector

CHANGE: 2000-2010



#### Shanghai Population Density by Sector

CHANGE: 2000-2010



## Beijing: Population Growth by Sector



## Shenzhen Inner & Outer Area Population 1982 - 2010



## Jakarta: Population: 1971-2010 CORE & SUBURBAN POPULATION



Figure 46

# Jakarta: Growth by Sector 2000-2010



#### Delhi Urban Area Population by Sector

CHANGE: 2001-2011



#### Delhi Urban Area Population by Sector

CHANGE: 2001-2011



## Population by District: 1901-2011 MUMBAI METROPOLITAN REGION



## Kolkata Urban Area: 1901-2011 CORE & SUBURBAN POPULATION



Figure 51

## Core & Suburban Population: 1950-2010 MANILA URBAN AREA



#### Manila Urban Area Population by Sector

ESTI