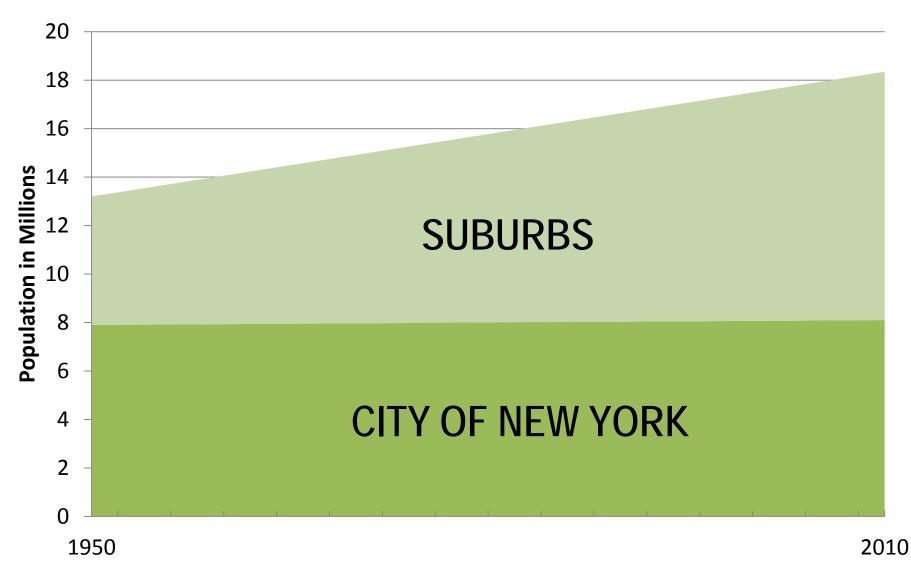

on by Sector

CHANGE: 2001-2011



## Population by District: 1901-2011 MUMBAI METROPOLITAN REGION



## Kolkata Urban Area: 1901-2011 CORE & SUBURBAN POPULATION



Figure 51

## Core & Suburban Population: 1950-2010 MANILA URBAN AREA



#### Manila Urban Area Population by Sector

ESTIMATED: 2010



### Moscow Area Population Growth by Sector 2002-2010



### Ho Chi Minh City Population by Sector

PAST AND PROJECTED



#### Sao Paulo Urban Area Population

1900-2010: CORE CITY AND SUBURBS



Figure 56



#### Istanbul: Population by Sector

1985, 2000 & 2012







# High Income World: 1960s-2000s NEARLY ALL URBAN GROWTH IN SUBURBS: 35+YEARS



### New York Urban Area Expansion POPULATION & URBAN LAND AREA 1950 - 2010



Figure 62

#### New York Urban Area Population Growth

1950 - 2010



Figure 63

# Seattle Metropolitan Region: 1950-2010 POPULATION (COMBINED STATISTICAL AREA)



Figure 64

### Paris Urban Area Expansion

1954 - 1999



1954 1999

#### Paris Urban Area Population Growth

1950 - 2010



Figure 66

#### Barcelona: Growth By Sector

2001-2011



# Seoul Metropolitan Area: 1960-2010 POPULATION BY PROVINCIAL LEVEL JURISDICTION



#### Tokyo Core & Suburban Population

1920-2010



### Tokyo: Detached Housing Share: 2006

BY DISTANCE FROM CENTRAL TOKYO: 2006



Figure 70

#### Hong Kong Population by Sector

1961-2011



#### Zürich Urban Area Population Growth

CITY & SUBURBAN RINGS: 1950-2010



#### Why Urban Expansion Happens

- Natural growth & migration
- Migrants are lower income
- Price of land on periphery is less
- Transport improvements

#### Popula