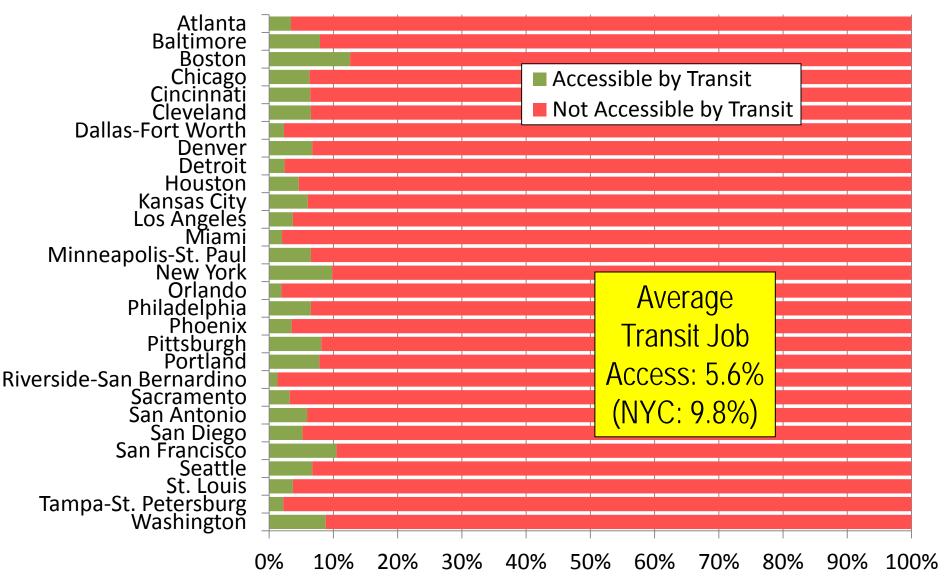

#### Capability of Transit: 45 Minute Job Access

METROPOLITAN AREAS OVER 2,000,000: 2008