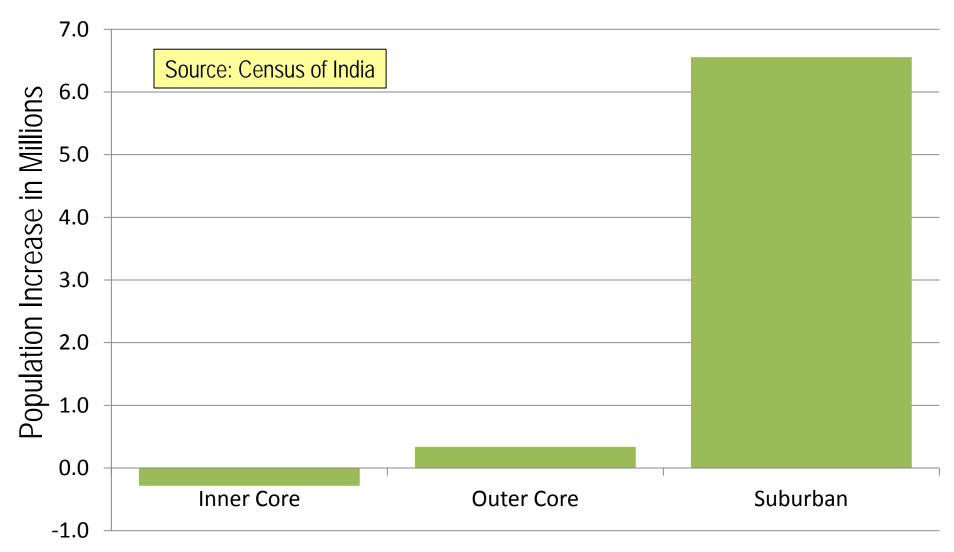

| 2.5                | 205                      | 12,300  | 5.3                | 110%   |
| Yaounde                                                        | 2.5                | 231                      | 10,800  | 5.3                | 114%   |
| Total                                                          | 70.1               | 7,940 💆                  | 8,800   | 147.8              | 111%   |
| Sources: Demographia World Urban Areas & UN Urban Growth Rates |                    |                          |         |                    |        |



# Cairo Population by Governate: 1937-2012 CAIRO METROPOLITAN AREA





### Guangzhou-Foshan Population

2000-2010: SHARE OF METROPOLITAN GROWTH



#### Shanghai Population by Sector

CHANGE: 2000-2010



#### Shanghai Population Density by Sector

CHANGE: 2000-2010



## Beijing: Population Growth by Sector



## Shenzhen Inner & Outer Area Population 1982 - 2010



## Jakarta: Population: 1971-2010 CORE & SUBURBAN POPULATION



Figure 46

# Jakarta: Growth by Sector 2000-2010



#### Delhi Urban Area Population by Sector

CHANGE: 2001-2011



#### Delhi Urban Area Population by Sector

CHANGE: 2001-2011



## Population by District: 1901-2011 MUMBAI METROPOLITAN REGION



## Kolkata Urban Area: 1901-2011 CORE & SUBURBAN POPULATION



Figure 51

## Core & Suburban Population: 1950-2010 MANILA URBAN AREA



#### Manila Urban Area Population by Sector

ESTIMATED: 2010



### Moscow Area Population Growth by Sector 2002-2010



### Ho Chi Minh City Population by Sector

PAST AND PROJECTED