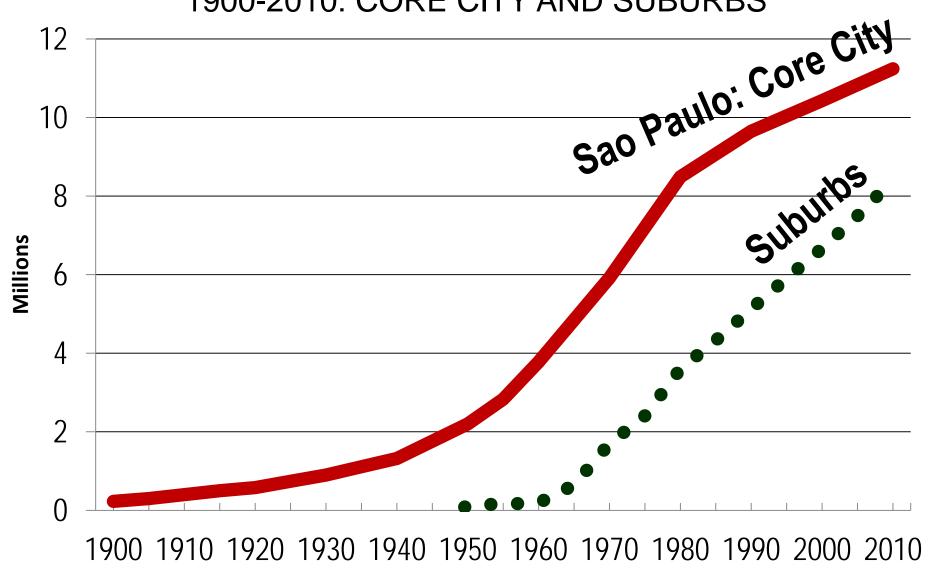

#### Sao Paulo Urban Area Population

1900-2010: CORE CITY AND SUBURBS

Figure 56