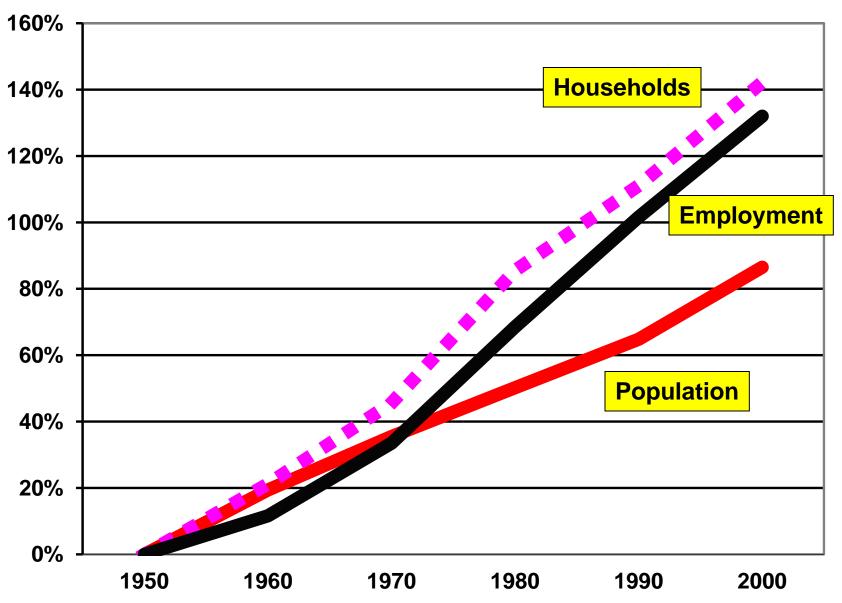

OPULATION (COMBINED STATISTICAL AREA)



Figure 64

### Paris Urban Area Expansion

1954 - 1999



1954 1999

#### Paris Urban Area Population Growth

1950 - 2010



Figure 66

#### Barcelona: Growth By Sector

2001-2011



# Seoul Metropolitan Area: 1960-2010 POPULATION BY PROVINCIAL LEVEL JURISDICTION



#### Tokyo Core & Suburban Population

1920-2010



### Tokyo: Detached Housing Share: 2006

BY DISTANCE FROM CENTRAL TOKYO: 2006



Figure 70

#### Hong Kong Population by Sector

1961-2011



#### Zürich Urban Area Population Growth

CITY & SUBURBAN RINGS: 1950-2010



#### Why Urban Expansion Happens

- Natural growth & migration
- Migrants are lower income
- Price of land on periphery is less
- Transport improvements

#### Population, Households & Employment

U.S. CHANGE: 1950-2000



## US: Age 25-34 in 2000: Change by 2010 MAJOR METROPOLITAN AREAS: CORE & SUBURBAN



## US: Age 55-64 in 2000: Change by 2010 MAJOR METROPOLITAN AREAS: CORE & SUBURBAN









## Democratization of Prosperity ASSOCIATION BETWEEN MOBILITY & AFFLUENCE



### Daily Motorized Trips & GDP/Capita 1995 DATA



#### Mass Transit Service Densities

MILLENNIUM CITIES DATABASE: 1995





## Transit: Strong Downtown: Weak Elsewhere SEATTLE URBAN AREA: 2000





## Travel by Transit Takes Longer 6 MAJOR METROPOLITAN AREAS: CANADA



# Table 4 Motorized Urban Transport in 8 Cities of Developing Africa More Formal: Collective (Generally Large Bus) 13% Less Formal 87% Collective (Generally Smaller Vehicle) 64% Minibus 51% Taxi 13%

Private 23%

Car 8%

2-Wheeler 15%

Abidjan, Accra, Addis Abeba, Dakar