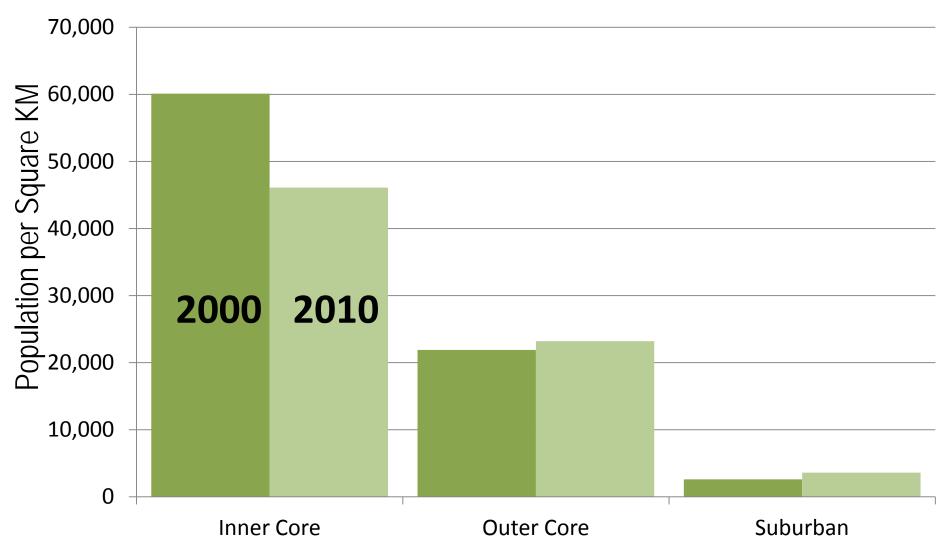

| 12,300  | 5.3                | 110%   |
| Yaounde                                                        | 2.5                | 231                      | 10,800  | 5.3                | 114%   |
| Total                                                          | 70.1               | 7,940 💆                  | 8,800   | 147.8              | 111%   |
| Sources: Demographia World Urban Areas & UN Urban Growth Rates |                    |                          |         |                    |        |



# Cairo Population by Governate: 1937-2012 CAIRO METROPOLITAN AREA





### Guangzhou-Foshan Population

2000-2010: SHARE OF METROPOLITAN GROWTH



#### Shanghai Population by Sector

CHANGE: 2000-2010



#### Shanghai Population Density by Sector

CHANGE: 2000-2010



## Beijing: Population Growth by Sector



## Shenzhen Inner & Outer Area Population 1982 - 2010



## Jakarta: Population: 1971-2010 CORE & SUBURBAN POPULATION



Figure 46

# Jakarta: Growth by Sector 2000-2010



#### Delhi Urban Area Population by Sector

CHANGE: 2001-2011



#### Delhi Urban Area Population by Sector

CHANGE: 2001-2011



## Population by District: 1901-2011 MUMBAI METROPOLITAN REGION



## Kolkata Urban Area: 1901-2011 CORE & SUBURBAN POPULATION



Figure 51

## Core & Suburban Population: 1950-2010 MANILA URBAN AREA



#### Manila Urban Area Population by Sector

ESTIMATED: 2010



### Moscow Area Population Growth by Sector 2002-2010



### Ho Chi Minh City Population by Sector

PAST AND PROJECTED



#### Sao Paulo Urban Area Population

1900-2010: CORE CITY AND