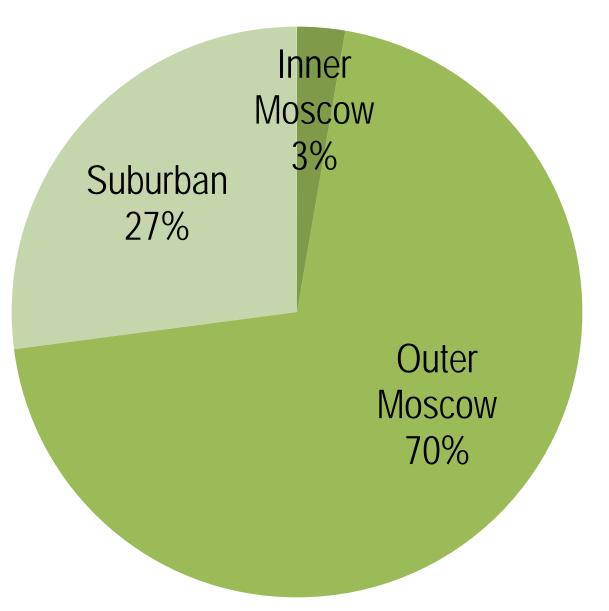

GROWTH



#### Shanghai Population by Sector

CHANGE: 2000-2010



#### Shanghai Population Density by Sector

CHANGE: 2000-2010



## Beijing: Population Growth by Sector



## Shenzhen Inner & Outer Area Population 1982 - 2010



## Jakarta: Population: 1971-2010 CORE & SUBURBAN POPULATION



Figure 46

# Jakarta: Growth by Sector 2000-2010



#### Delhi Urban Area Population by Sector

CHANGE: 2001-2011



#### Delhi Urban Area Population by Sector

CHANGE: 2001-2011



## Population by District: 1901-2011 MUMBAI METROPOLITAN REGION



## Kolkata Urban Area: 1901-2011 CORE & SUBURBAN POPULATION



Figure 51

## Core & Suburban Population: 1950-2010 MANILA URBAN AREA



#### Manila Urban Area Population by Sector

ESTIMATED: 2010



### Moscow Area Population Growth by Sector 2002-2010



### Ho Chi Minh City Population by Sector

PAST AND PROJECTED



#### Sao Paulo Urban Area Population

1900-2010: CORE CITY AND SUBURBS



Figure 56



#### Istanbul: Population by Sector

1985, 2000 & 2012







# High Income World: 1960s-2000s NEARLY ALL URBAN GROWTH IN SUBURBS: 35+YEARS



### New York Urban Area Expansion POPULATION & URBAN LAND AREA 1950 - 2010



Figure 62

#### New York Urban Area Population Growth

1950 - 2010



Figure 63

# Seattle Metropolitan Region: 1950-2010 POPULATION (COMBINED STATISTICAL AREA)



Figure 64

### Paris Urban Area Expansion

1954 - 1999



1954 1999

#### Paris Urban Area Population Growth

1950 - 2010



Figure 66

#### Barcelona: Growth By Sector

2001-2011



# Seoul Metropolitan Area: 1960-2010 POPULATION BY PROVINCIAL LEVEL JURISDICTI