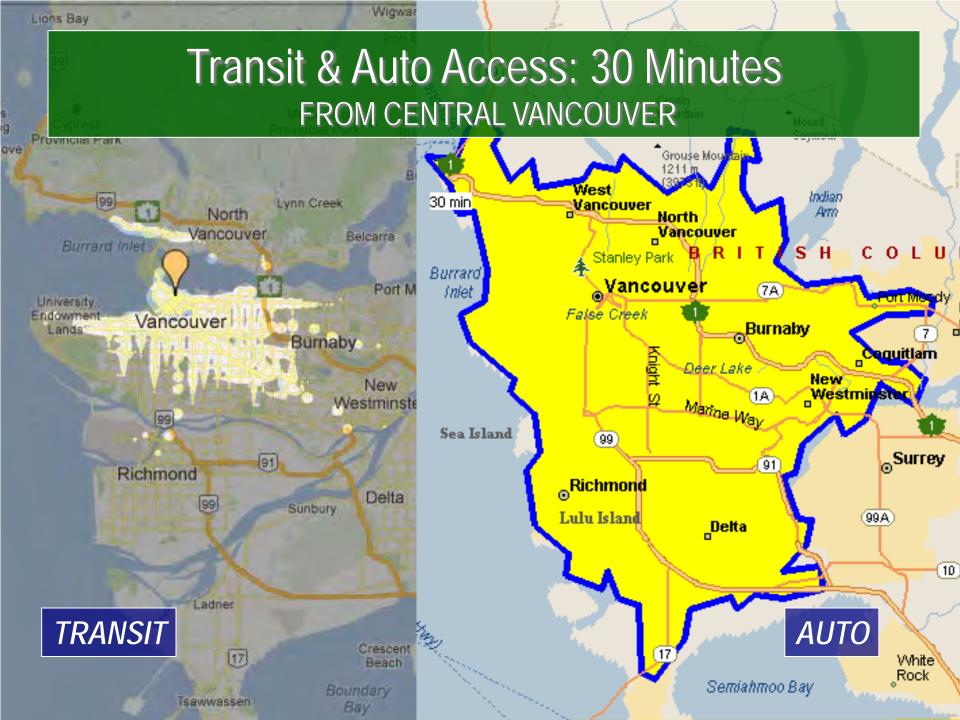

#### Capability of Transit: 45 Minute Job Access

METROPOLITAN AREAS OVER 2,000,000: 2008