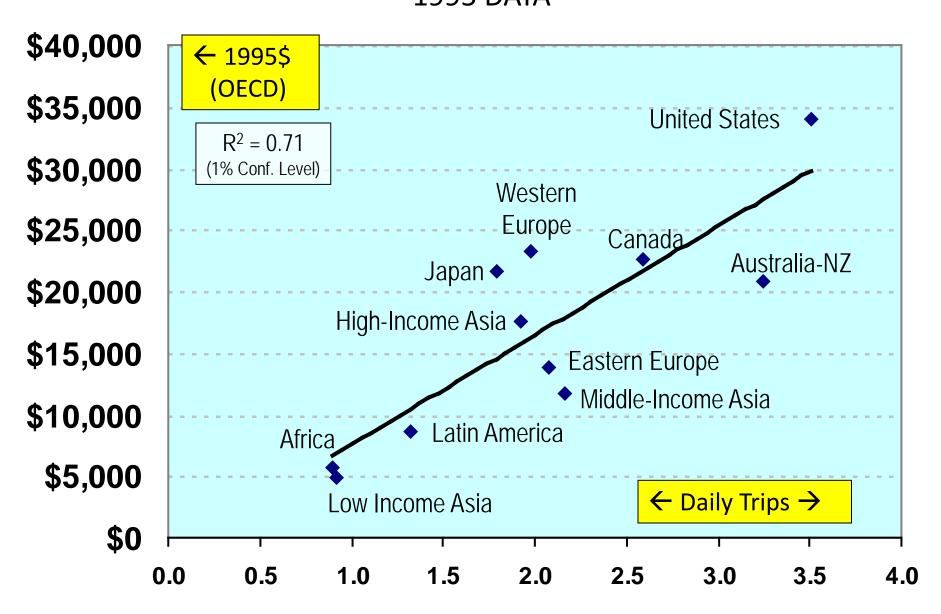

## Democratization of Prosperity ASSOCIATION BETWEEN MOBILITY & AFFLUENCE

### Daily Motorized Trips & GDP/Capita 1995 DATA