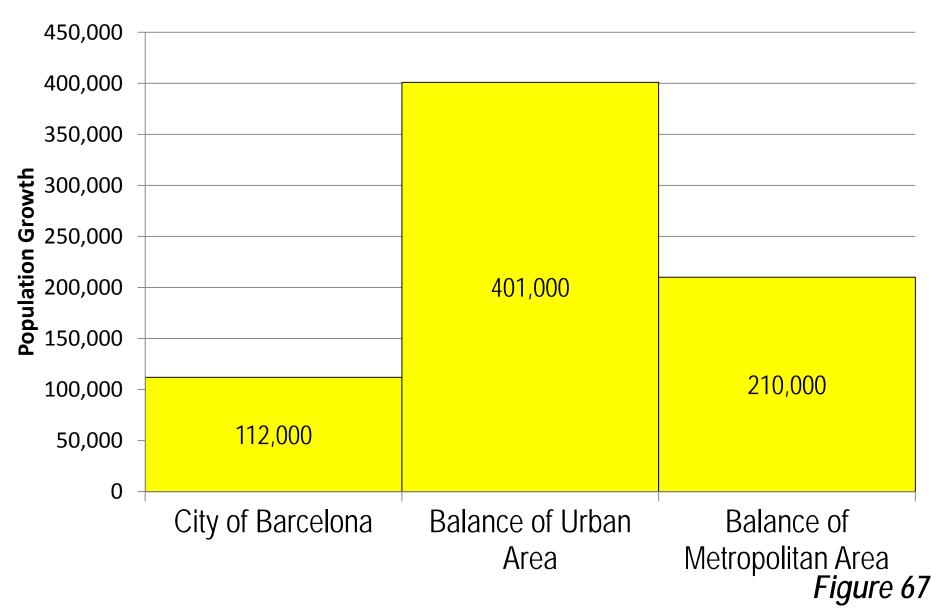

ctor

ESTIMATED: 2010



### Moscow Area Population Growth by Sector 2002-2010



### Ho Chi Minh City Population by Sector

PAST AND PROJECTED



#### Sao Paulo Urban Area Population

1900-2010: CORE CITY AND SUBURBS



Figure 56



#### Istanbul: Population by Sector

1985, 2000 & 2012







# High Income World: 1960s-2000s NEARLY ALL URBAN GROWTH IN SUBURBS: 35+YEARS



### New York Urban Area Expansion POPULATION & URBAN LAND AREA 1950 - 2010



Figure 62

#### New York Urban Area Population Growth

1950 - 2010



Figure 63

# Seattle Metropolitan Region: 1950-2010 POPULATION (COMBINED STATISTICAL AREA)



Figure 64

### Paris Urban Area Expansion

1954 - 1999



1954 1999

#### Paris Urban Area Population Growth

1950 - 2010



Figure 66

#### Barcelona: Growth By Sector

2001-2011



# Seoul Metropolitan Area: 1960-2010 POPULATION BY PROVINCIAL LEVEL JURISDICTION



#### Tokyo Core & Suburban Population

1920-2010



### Tokyo: Detached Housing Share: 2006

BY DISTANCE FROM CENTRAL TOKYO: 2006



Figure 70

#### Hong Kong Population by Sector

1961-2011



#### Zürich Urban Area Population Growth

CITY & SUBURBAN RINGS: 1950-2010



#### Why Urban Expansion Happens

- Natural growth & migration
- Migrants are lower income
- Price of land on periphery is less
- Transport improvements

#### Population, Households & Employment

U.S. CHANGE: 1950-2000



## US: Age 25-34 in 2000: Change by 2010 MAJOR METROPOLITAN AREAS: CORE & SUBURBAN



## US: Age 55-64 in 2000: Change by 2010 MAJOR METROPOLITAN AREAS: CORE & SUBURBAN









## Democratization of Prosperity ASSOCIATI