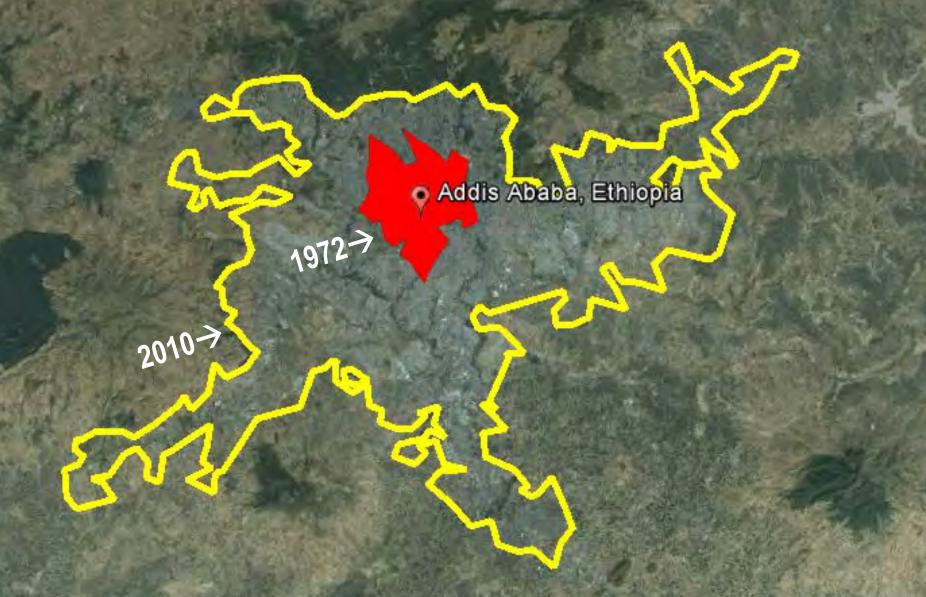

## Addis Abeba Urban Area: Evolution 1972-2010

Table 3
Developing Africa Urban Areas 2.5+ Million Population & 2025 Projection

| Urban Area                                                     | Population<br>2012 | Urban Land<br>Area (KM2) | Density | Population<br>2025 | Change |
|----------------------------------------------------------------|--------------------|--------------------------|---------|--------------------|--------|
|                                                                |                    |                          | •       |                    | _      |
| Lagos                                                          | 11.6               | 907                      | 12,900  | 25.5               | 119%   |
| Kinshasa                                                       | 9.1                | 583                      | 15,500  | 14.9               | 64%    |
| Luanda                                                         | 5.2                | 767                      | 6,800   | 12.4               | 139%   |
| Khartoum                                                       | 4.8                | 930                      | 5,100   | 9.0                | 88%    |
| Abidjan                                                        | 4.4                | 324                      | 13,700  | 9.2                | 107%   |
| Nairobi                                                        | 4.3                | 557                      | 7,700   | 8.6                | 102%   |
| Accra                                                          | 3.8                | 945                      | 4,000   | 7.1                | 86%    |
| Dar es Salaam                                                  | 3.5                | 570                      | 6,200   | 10.9               | 208%   |
| Kano                                                           | 3.5                | 251                      | 14,000  | 7.7                | 119%   |
| Dakar                                                          | 3.2                | 194                      | 16,200  | 6.8                | 116%   |
| Addis Abeba                                                    | 3.1                | 337                      | 9,200   | 6.1                | 95%    |
| Ibadan                                                         | 3.1                | 389                      | 7,900   | 6.8                | 121%   |
| Kumasi                                                         | 2.9                | 337                      | 8,600   | 6.9                | 139%   |
| Maputo                                                         | 2.6                | 414                      | 6,300   | 5.4                | 107%   |
| Douala                                                         | 2.5                | 205                      | 12,300  | 5.3                | 110%   |
| Yaounde                                                        | 2.5                | 231                      | 10,800  | 5.3                | 114%   |
| Total                                                          | 70.1               | 7,940 💆                  | 8,800   | 147.8              | 111%   |
| Sources: Demographia World Urban Areas & UN Urban Growth Rates |                    |                          |         |                    |        |