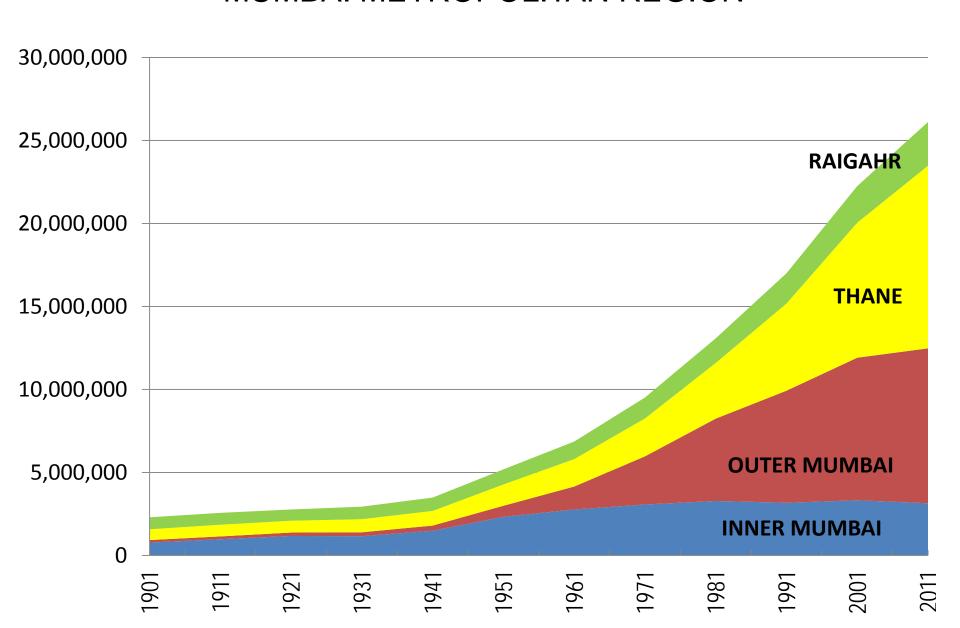

s & UN Urban Growth Rates |                    |                          |         |                    |        |



# Cairo Population by Governate: 1937-2012 CAIRO METROPOLITAN AREA





### Guangzhou-Foshan Population

2000-2010: SHARE OF METROPOLITAN GROWTH



#### Shanghai Population by Sector

CHANGE: 2000-2010



#### Shanghai Population Density by Sector

CHANGE: 2000-2010



## Beijing: Population Growth by Sector



## Shenzhen Inner & Outer Area Population 1982 - 2010



## Jakarta: Population: 1971-2010 CORE & SUBURBAN POPULATION



Figure 46

# Jakarta: Growth by Sector 2000-2010



#### Delhi Urban Area Population by Sector

CHANGE: 2001-2011



#### Delhi Urban Area Population by Sector

CHANGE: 2001-2011



## Population by District: 1901-2011 MUMBAI METROPOLITAN REGION



## Kolkata Urban Area: 1901-2011 CORE & SUBURBAN POPULATION



Figure 51

## Core & Suburban Population: 1950-2010 MANILA URBAN AREA



#### Manila Urban Area Population by Sector

ESTIMATED: 2010



### Moscow Area Population Growth by Sector 2002-2010



### Ho Chi Minh City Population by Sector

PAST AND PROJECTED



#### Sao Paulo Urban Area Population

1900-2010: CORE CITY AND SUBURBS



Figure 56



#### Istanbul: Population by Sector

1985, 2000 & 2012







# High Income World: 1960s-2000s NEARLY ALL URBAN GROWTH IN SUBURBS: 35+YEARS



### New York Urban Area Expansion POPULATION & URBAN LAND AREA 1950 - 2010



Figure 62

#### New York Urban Area Population Growth

1950 - 2010



Figure 63

# Seattle Metropolitan Region: 1950-2010 POPULATION (COMBINED STATISTICAL AREA)



Figu