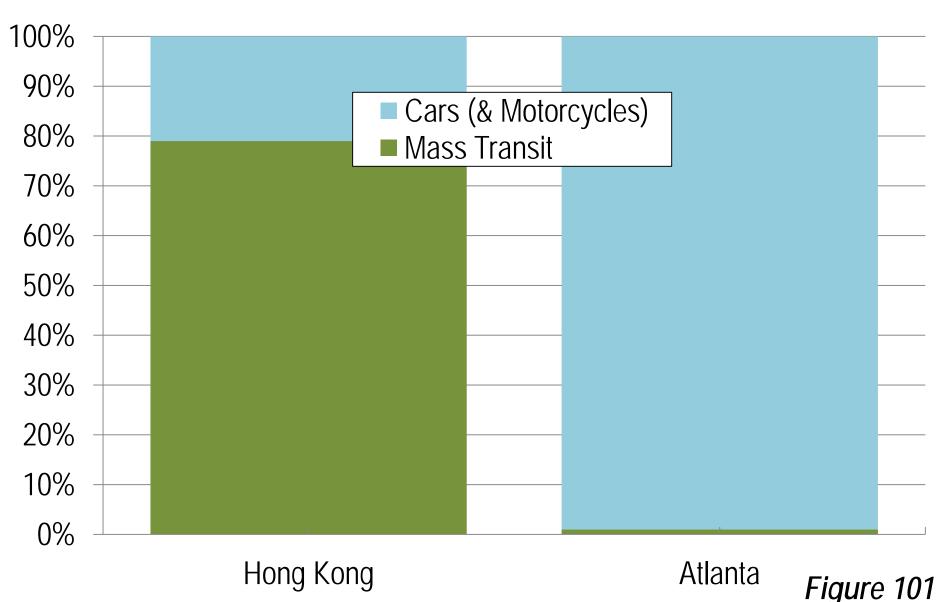

| Land Area (KM²)         | 1,751     | 4,606               | -62.0%          |
| Donaity                 | 2 024     | 1 110               | 162 60/         |
| Density                 | 2,931     | 1,112               | 163.6%          |
| One Way Work Trip       | 33        | 26                  | 26.9%           |
| Reach Work in 30        |           |                     |                 |
| Minutes                 | 48%       | 59%                 | -18.6%          |
| Median Multiple (House  |           |                     |                 |
| Price/Household Income  | 5.5       | 2.9                 | 89.7%           |
| Transit Work Trip Share | 21%       | 2%                  | 935.0%          |

#### Hong Kong & Atlanta: Motorized Travel

MASS TRANSIT & AUTO MARKET SHARE





A well governed city delivers:

Mobility & economic growth

Lower cost of living (housing affordability)









#### **Evolution of Urban Growth**





#### Curitiba and Metropolitan Region

| YEAR | POPULATION |
|------|------------|
| 1955 | 360.000    |
| 1965 | 550.000    |
| 1975 | 1.140.000  |
| 1985 | 1.700.000  |
| 2000 | 2.700.000  |
| 2010 | 3.224.286  |
| 2020 | 3.758.358  |



## ECONOMIC GROWTH:

REQUIRED FOR SOCIAL COHESION