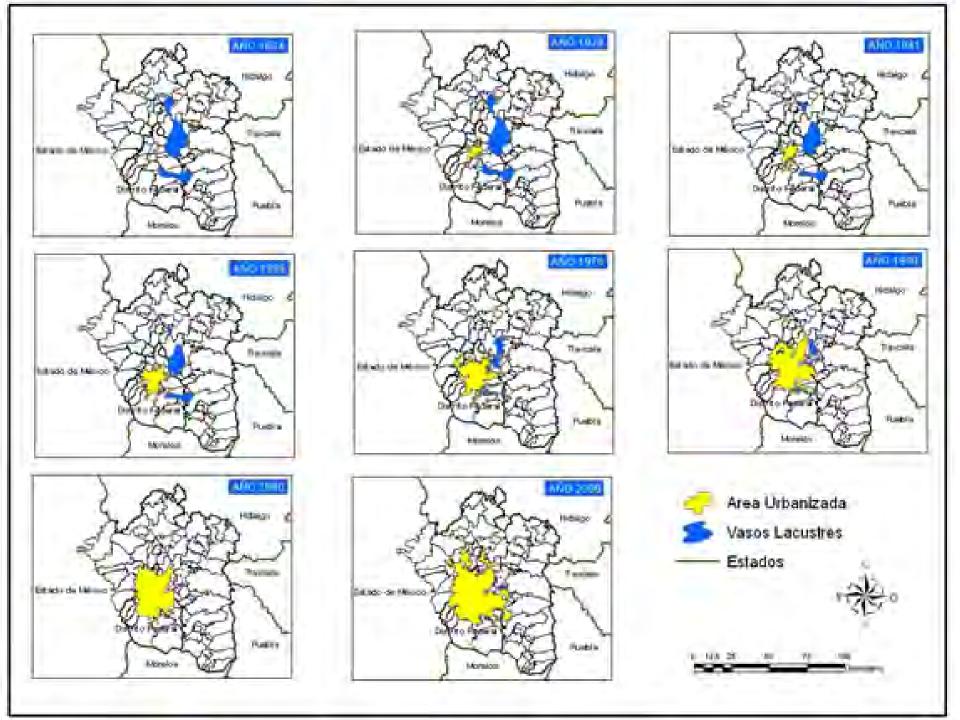

tion 1982 - 2010



## Jakarta: Population: 1971-2010 CORE & SUBURBAN POPULATION



Figure 46

# Jakarta: Growth by Sector 2000-2010



#### Delhi Urban Area Population by Sector

CHANGE: 2001-2011



#### Delhi Urban Area Population by Sector

CHANGE: 2001-2011



## Population by District: 1901-2011 MUMBAI METROPOLITAN REGION



## Kolkata Urban Area: 1901-2011 CORE & SUBURBAN POPULATION



Figure 51

## Core & Suburban Population: 1950-2010 MANILA URBAN AREA



#### Manila Urban Area Population by Sector

ESTIMATED: 2010



### Moscow Area Population Growth by Sector 2002-2010



### Ho Chi Minh City Population by Sector

PAST AND PROJECTED



#### Sao Paulo Urban Area Population

1900-2010: CORE CITY AND SUBURBS



Figure 56



#### Istanbul: Population by Sector

1985, 2000 & 2012







# High Income World: 1960s-2000s NEARLY ALL URBAN GROWTH IN SUBURBS: 35+YEARS



### New York Urban Area Expansion POPULATION & URBAN LAND AREA 1950 - 2010



Figure 62

#### New York Urban Area Population Growth

1950 - 2010



Figure 63

# Seattle Metropolitan Region: 1950-2010 POPULATION (COMBINED STATISTICAL AREA)



Figure 64

### Paris Urban Area Expansion

1954 - 1999



1954 1999

#### Paris Urban Area Population Growth

1950 - 2010



Figure 66

#### Barcelona: Growth By Sector

2001-2011



# Seoul Metropolitan Area: 1960-2010 POPULATION BY PROVINCIAL LEVEL JURISDICTION



#### Tokyo Core & Suburban Population

1920-2010



### Tokyo: Detached Housing Share: 2006

BY DISTANCE FROM CENTRAL TOKYO: 2006



Figure 70

#### Hong Kong Population by Sector

1961-2011



#### Zürich