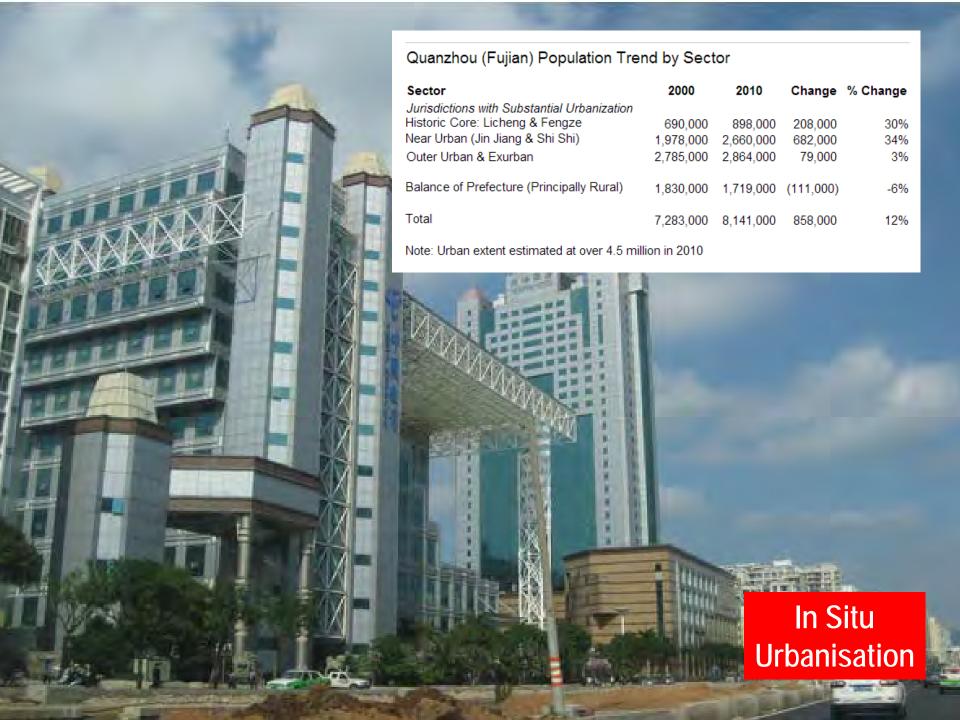

on 1982 - 2010



## Jakarta: Population: 1971-2010 CORE & SUBURBAN POPULATION



Figure 46

# Jakarta: Growth by Sector 2000-2010



#### Delhi Urban Area Population by Sector

CHANGE: 2001-2011



#### Delhi Urban Area Population by Sector

CHANGE: 2001-2011



## Population by District: 1901-2011 MUMBAI METROPOLITAN REGION



## Kolkata Urban Area: 1901-2011 CORE & SUBURBAN POPULATION



Figure 51

## Core & Suburban Population: 1950-2010 MANILA URBAN AREA



#### Manila Urban Area Population by Sector

ESTIMATED: 2010



### Moscow Area Population Growth by Sector 2002-2010



### Ho Chi Minh City Population by Sector

PAST AND PROJECTED



#### Sao Paulo Urban Area Population

1900-2010: CORE CITY AND SUBURBS



Figure 56



#### Istanbul: Population by Sector

1985, 2000 & 2012







# High Income World: 1960s-2000s NEARLY ALL URBAN GROWTH IN SUBURBS: 35+YEARS



### New York Urban Area Expansion POPULATION & URBAN LAND AREA 1950 - 2010



Figure 62

#### New York Urban Area Population Growth

1950 - 2010



Figure 63

# Seattle Metropolitan Region: 1950-2010 POPULATION (COMBINED STATISTICAL AREA)



Figure 64

### Paris Urban Area Expansion

1954 - 1999



1954 1999

#### Paris Urban Area Population Growth

1950 - 2010



Figure 66

#### Barcelona: Growth By Sector

2001-2011



# Seoul Metropolitan Area: 1960-2010 POPULATION BY PROVINCIAL LEVEL JURISDICTION



#### Tokyo Core & Suburban Population

1920-2010



### Tokyo: Detached Housing Share: 2006

BY DISTANCE FROM CENTRAL TOKYO: 2006



Figure 70

#### Hong Kong Population by Sector

1961-2011



#### Zürich Ur