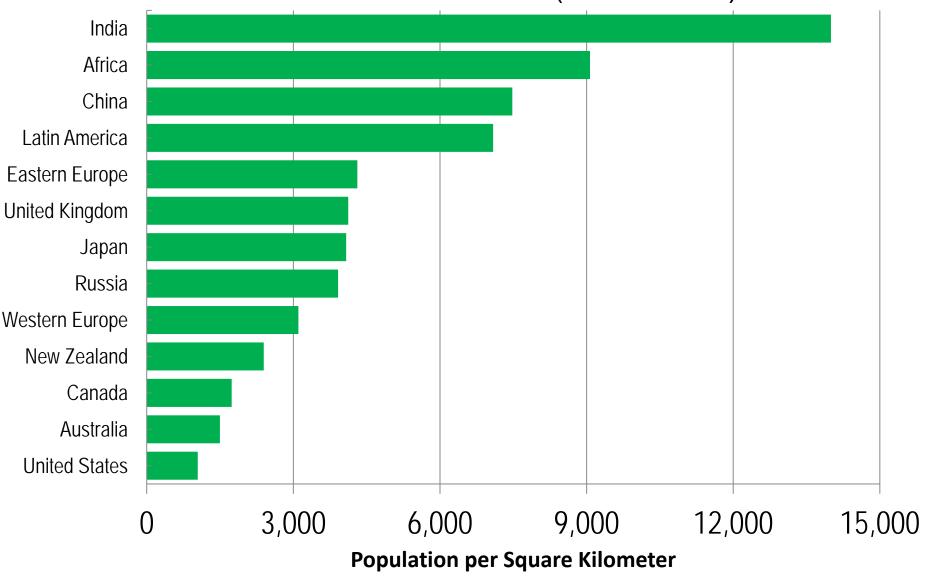

|       |            | (Population | Congestion |
|               | Cases | Population | per KM2)    | Index      |
| Canada        | 5     | 1,679,000  | 3,042       | 18.8       |
| Europe        | 82    | 2,834,000  | 2,081       | 17.6       |
| United States | 100   | 2,015,000  | 1,009       | 8.8        |

#### Most Dense World Urban Areas

**OVER 2.5 MILLION POPULATION: 2012** 



## Urban Area Average Population Densities

DHAKA & SELECTED (METRIC MEASURE)



## Density Profiles at the Same Scale

7 METROPOLITAN AREAS: BERTAUD, 2003



## Neighborhood Densities: Examples (WITHIN CITIES)







## Average Population Densities: 2012 URBAN AREAS OVER 2.5 MILLION: SUB-SAHARAN AFRICA



Figure 32

## Urban Areas 500,000+: Density

AVERAGE URBAN DENSITY (REGIONAL): 2012



#### Planet of Cities



SHLOMO ANGEL

# Coming to Terms with Global Urban Expansion





As Cities
Become
Larger
They Become
Less Dense

## Addis Abeba Urban Area: Evolution 1972-2010



Table 3
Developing Africa Urban Areas 2.5+ Million Population & 2025 Projection

| Urban Area                                                     | Population<br>2012 | Urban Land<br>Area (KM2) | Density | Population<br>2025 | Change |
|----------------------------------------------------------------|--------------------|--------------------------|---------|--------------------|--------|
|                                                                |                    |                          | •       |                    | _      |
| Lagos