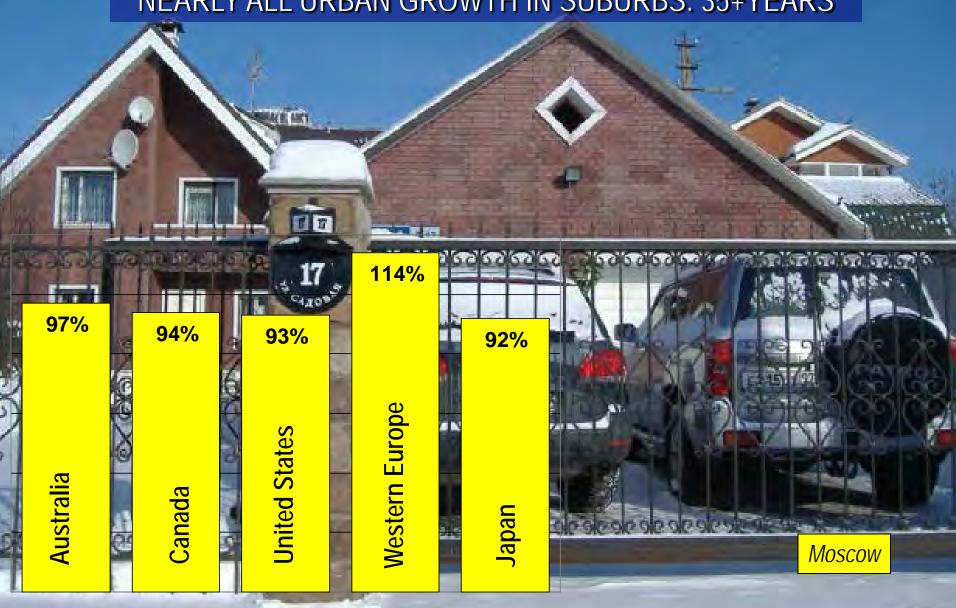

Figure 46

# Jakarta: Growth by Sector 2000-2010



#### Delhi Urban Area Population by Sector

CHANGE: 2001-2011



#### Delhi Urban Area Population by Sector

CHANGE: 2001-2011



## Population by District: 1901-2011 MUMBAI METROPOLITAN REGION



## Kolkata Urban Area: 1901-2011 CORE & SUBURBAN POPULATION



Figure 51

## Core & Suburban Population: 1950-2010 MANILA URBAN AREA



#### Manila Urban Area Population by Sector

ESTIMATED: 2010



### Moscow Area Population Growth by Sector 2002-2010



### Ho Chi Minh City Population by Sector

PAST AND PROJECTED



#### Sao Paulo Urban Area Population

1900-2010: CORE CITY AND SUBURBS



Figure 56



#### Istanbul: Population by Sector

1985, 2000 & 2012







# High Income World: 1960s-2000s NEARLY ALL URBAN GROWTH IN SUBURBS: 35+YEARS



### New York Urban Area Expansion POPULATION & URBAN LAND AREA 1950 - 2010



Figure 62

#### New York Urban Area Population Growth

1950 - 2010



Figure 63

# Seattle Metropolitan Region: 1950-2010 POPULATION (COMBINED STATISTICAL AREA)



Figure 64

### Paris Urban Area Expansion

1954 - 1999



1954 1999

#### Paris Urban Area Population Growth

1950 - 2010



Figure 66

#### Barcelona: Growth By Sector

2001-2011



# Seoul Metropolitan Area: 1960-2010 POPULATION BY PROVINCIAL LEVEL JURISDICTION



#### Tokyo Core & Suburban Population

1920-2010



### Tokyo: Detached Housing Share: 2006

BY DISTANCE FROM CENTRAL TOKYO: 2006



Figure 70

#### Hong Kong Population by Sector

1961-2011



#### Zürich Urban Area Population Growth

CITY & SUBURBAN RINGS: 1950-2010



#### Why Urban Ex