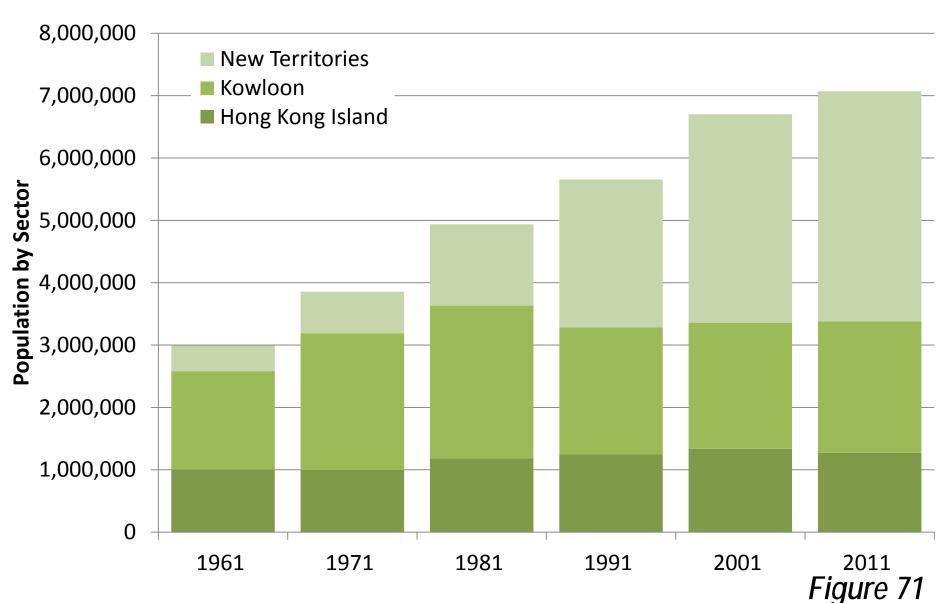

000 & 2012







# High Income World: 1960s-2000s NEARLY ALL URBAN GROWTH IN SUBURBS: 35+YEARS



### New York Urban Area Expansion POPULATION & URBAN LAND AREA 1950 - 2010



Figure 62

#### New York Urban Area Population Growth

1950 - 2010



Figure 63

# Seattle Metropolitan Region: 1950-2010 POPULATION (COMBINED STATISTICAL AREA)



Figure 64

### Paris Urban Area Expansion

1954 - 1999



1954 1999

#### Paris Urban Area Population Growth

1950 - 2010



Figure 66

#### Barcelona: Growth By Sector

2001-2011



# Seoul Metropolitan Area: 1960-2010 POPULATION BY PROVINCIAL LEVEL JURISDICTION



#### Tokyo Core & Suburban Population

1920-2010



### Tokyo: Detached Housing Share: 2006

BY DISTANCE FROM CENTRAL TOKYO: 2006



Figure 70

#### Hong Kong Population by Sector

1961-2011



#### Zürich Urban Area Population Growth

CITY & SUBURBAN RINGS: 1950-2010



#### Why Urban Expansion Happens

- Natural growth & migration
- Migrants are lower income
- Price of land on periphery is less
- Transport improvements

#### Population, Households & Employment

U.S. CHANGE: 1950-2000



## US: Age 25-34 in 2000: Change by 2010 MAJOR METROPOLITAN AREAS: CORE & SUBURBAN



## US: Age 55-64 in 2000: Change by 2010 MAJOR METROPOLITAN AREAS: CORE & SUBURBAN









## Democratization of Prosperity ASSOCIATION BETWEEN MOBILITY & AFFLUENCE



### Daily Motorized Trips & GDP/Capita 1995 DATA



#### Mass Transit Service Densities

MILLENNIUM CITIES DATABASE: 1995





## Transit: Strong Downtown: Weak Elsewhere SEATTLE URBAN AREA: 2000





## Travel by Transit Takes Longer 6 MAJOR