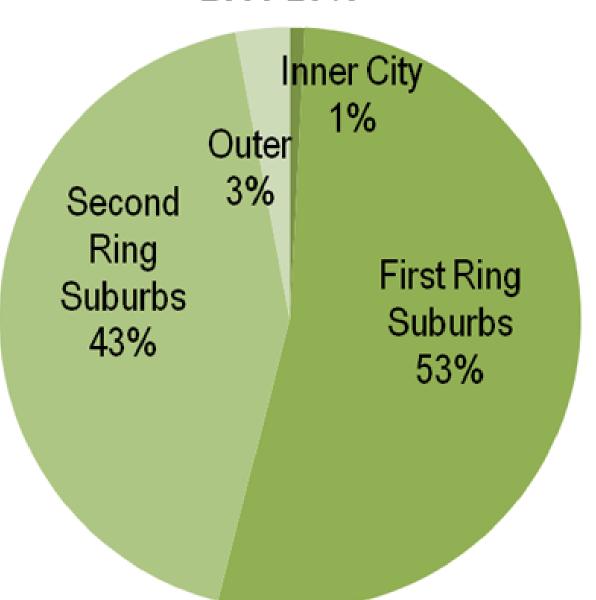

| 110%   |
| Yaounde                                                        | 2.5                | 231                      | 10,800  | 5.3                | 114%   |
| Total                                                          | 70.1               | 7,940 💆                  | 8,800   | 147.8              | 111%   |
| Sources: Demographia World Urban Areas & UN Urban Growth Rates |                    |                          |         |                    |        |



# Cairo Population by Governate: 1937-2012 CAIRO METROPOLITAN AREA





### Guangzhou-Foshan Population

2000-2010: SHARE OF METROPOLITAN GROWTH



#### Shanghai Population by Sector

CHANGE: 2000-2010



#### Shanghai Population Density by Sector

CHANGE: 2000-2010



## Beijing: Population Growth by Sector



## Shenzhen Inner & Outer Area Population 1982 - 2010



## Jakarta: Population: 1971-2010 CORE & SUBURBAN POPULATION



Figure 46

# Jakarta: Growth by Sector 2000-2010



#### Delhi Urban Area Population by Sector

CHANGE: 2001-2011



#### Delhi Urban Area Population by Sector

CHANGE: 2001-2011



## Population by District: 1901-2011 MUMBAI METROPOLITAN REGION



## Kolkata Urban Area: 1901-2011 CORE & SUBURBAN POPULATION



Figure 51

## Core & Suburban Population: 1950-2010 MANILA URBAN AREA



#### Manila Urban Area Population by Sector

ESTIMATED: 2010



### Moscow Area Population Growth by Sector 2002-2010



### Ho Chi Minh City Population by Sector

PAST AND PROJECTED



#### Sao Paulo Urban Area Population

1900-2010: CORE CITY AND SUBURBS



Figure 56



#### Istanbul: Popu