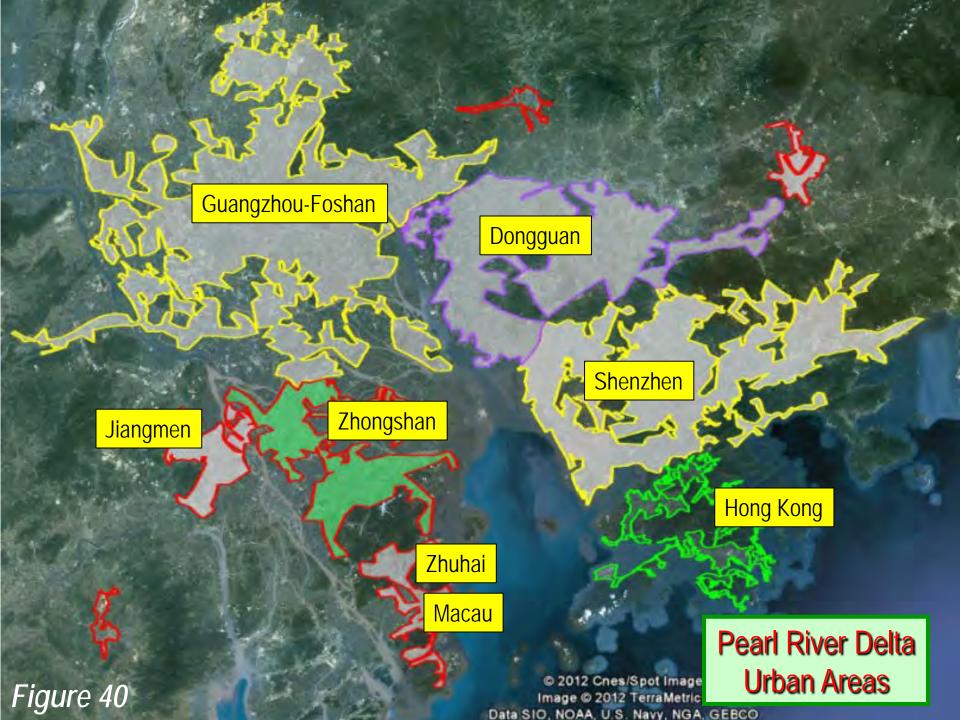

| 2.6                | 414                      | 6,300   | 5.4                | 107%   |
| Douala                                                         | 2.5                | 205                      | 12,300  | 5.3                | 110%   |
| Yaounde                                                        | 2.5                | 231                      | 10,800  | 5.3                | 114%   |
| Total                                                          | 70.1               | 7,940 💆                  | 8,800   | 147.8              | 111%   |
| Sources: Demographia World Urban Areas & UN Urban Growth Rates |                    |                          |         |                    |        |



# Cairo Population by Governate: 1937-2012 CAIRO METROPOLITAN AREA





### Guangzhou-Foshan Population

2000-2010: SHARE OF METROPOLITAN GROWTH



#### Shanghai Population by Sector

CHANGE: 2000-2010



#### Shanghai Population Density by Sector

CHANGE: 2000-2010



## Beijing: Population Growth by Sector



## Shenzhen Inner & Outer Area Population 1982 - 2010



## Jakarta: Population: 1971-2010 CORE & SUBURBAN POPULATION



Figure 46

# Jakarta: Growth by Sector 2000-2010



#### Delhi Urban Area Population by Sector

CHANGE: 2001-2011



#### Delhi Urban Area Population by Sector

CHANGE: 2001-2011



## Population by District: 1901-2011 MUMBAI METROPOLITAN REGION



## Kolkata Urban Area: 1901-2011 CORE & SUBURBAN POPULATION



Figure 51

## Core & Suburban Population: 1950-2010 MANILA URBAN AREA



#### Manila Urban Area Population by Sector

ESTIMA