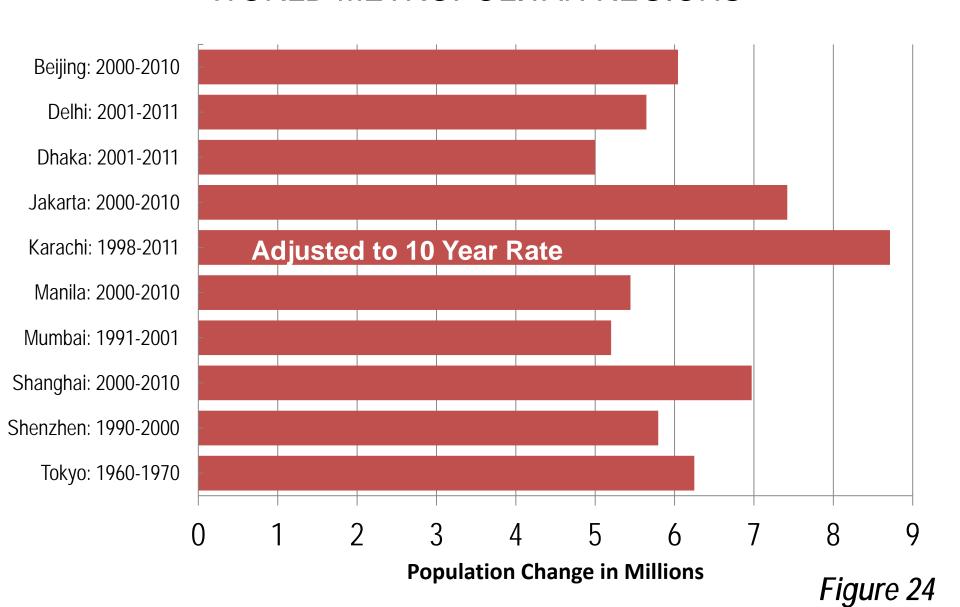

## Largest 10 Year Historical Growth Rates WORLD METROPOLITAN REGIONS

Table 3
Traffic Congestion Averages

|               |       |            | Density     | Traffic    |
|---------------|-------|------------|-------------|------------|
|               |       |            | (Population | Congestion |
|               | Cases | Population | per KM2)    | Index      |
| Canada        | 5     | 1,679,000  | 3,042       | 18.8       |
| Europe        | 82    | 2,834,000  | 2,081       | 17.6       |
| United States | 100   | 2,015,000  | 1,009       | 8.8        |