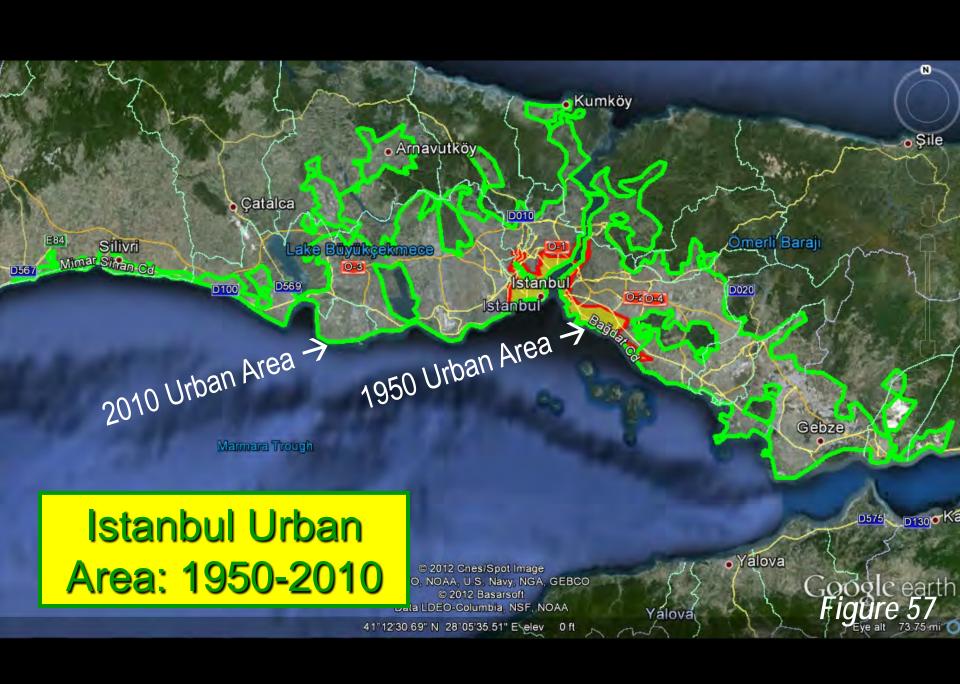

## Addis Abeba Urban Area: Evolution 1972-2010

Table 3
Developing Africa Urban Areas 2.5+ Million Population & 2025 Projection

| Urban Area                                                     | Population<br>2012 | Urban Land<br>Area (KM2) | Density | Population<br>2025 | Change |
|----------------------------------------------------------------|--------------------|--------------------------|---------|--------------------|--------|
|                                                                |                    |                          | •       |                    | _      |
| Lagos                                                          | 11.6               | 907                      | 12,900  | 25.5               | 119%   |
| Kinshasa                                                       | 9.1                | 583                      | 15,500  | 14.9               | 64%    |
| Luanda                                                         | 5.2                | 767                      | 6,800   | 12.4               | 139%   |
| Khartoum                                                       | 4.8                | 930                      | 5,100   | 9.0                | 88%    |
| Abidjan                                                        | 4.4                | 324                      | 13,700  | 9.2                | 107%   |
| Nairobi                                                        | 4.3                | 557                      | 7,700   | 8.6                | 102%   |
| Accra                                                          | 3.8                | 945                      | 4,000   | 7.1                | 86%    |
| Dar es Salaam                                                  | 3.5                | 570                      | 6,200   | 10.9               | 208%   |
| Kano                                                           | 3.5                | 251                      | 14,000  | 7.7                | 119%   |
| Dakar                                                          | 3.2                | 194                      | 16,200  | 6.8                | 116%   |
| Addis Abeba                                                    | 3.1                | 337                      | 9,200   | 6.1                | 95%    |
| Ibadan                                                         | 3.1                | 389                      | 7,900   | 6.8                | 121%   |
| Kumasi                                                         | 2.9                | 337                      | 8,600   | 6.9                | 139%   |
| Maputo                                                         | 2.6                | 414                      | 6,300   | 5.4                | 107%   |
| Douala                                                         | 2.5                | 205                      | 12,300  | 5.3                | 110%   |
| Yaounde                                                        | 2.5                | 231                      | 10,800  | 5.3                | 114%   |
| Total                                                          | 70.1               | 7,940 💆                  | 8,800   | 147.8              | 111%   |
| Sources: Demographia World Urban Areas & UN Urban Growth Rates |                    |                          |         |                    |        |