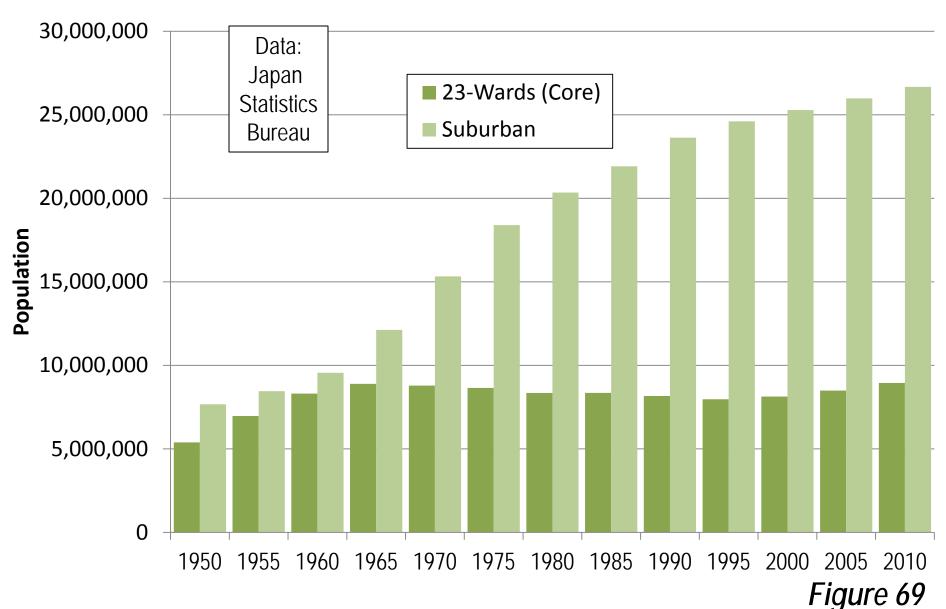

OJECTED



#### Sao Paulo Urban Area Population

1900-2010: CORE CITY AND SUBURBS



Figure 56



#### Istanbul: Population by Sector

1985, 2000 & 2012







# High Income World: 1960s-2000s NEARLY ALL URBAN GROWTH IN SUBURBS: 35+YEARS



### New York Urban Area Expansion POPULATION & URBAN LAND AREA 1950 - 2010



Figure 62

#### New York Urban Area Population Growth

1950 - 2010



Figure 63

# Seattle Metropolitan Region: 1950-2010 POPULATION (COMBINED STATISTICAL AREA)



Figure 64

### Paris Urban Area Expansion

1954 - 1999



1954 1999

#### Paris Urban Area Population Growth

1950 - 2010



Figure 66

#### Barcelona: Growth By Sector

2001-2011



# Seoul Metropolitan Area: 1960-2010 POPULATION BY PROVINCIAL LEVEL JURISDICTION



#### Tokyo Core & Suburban Population

1920-2010



### Tokyo: Detached Housing Share: 2006

BY DISTANCE FROM CENTRAL TOKYO: 2006



Figure 70

#### Hong Kong Population by Sector

1961-2011



#### Zürich Urban Area Population Growth

CITY & SUBURBAN RINGS: 1950-2010



#### Why Urban Expansion Happens

- Natural growth & migration
- Migrants are lower income
- Price of land on periphery is less
- Transport improvements

#### Population, Households & Employment

U.S. CHANGE: 1950-2000



## US: Age 25-34 in 2000: Change by 2010 MAJOR METROPOLITAN AREAS: CORE & SUBURBAN



## US: Age 55-64 in 2000: Change by 2010 MAJOR METROPOLITAN AREAS: CORE & SUBURBAN









## Democratization of Prosperity ASSOCIATION BETWEEN MOBILITY & AFFLUENCE



### Daily Motorized Trips & GDP/Capita 1995 DATA



#### Mass Transit Service Densities

MILLENNIUM C