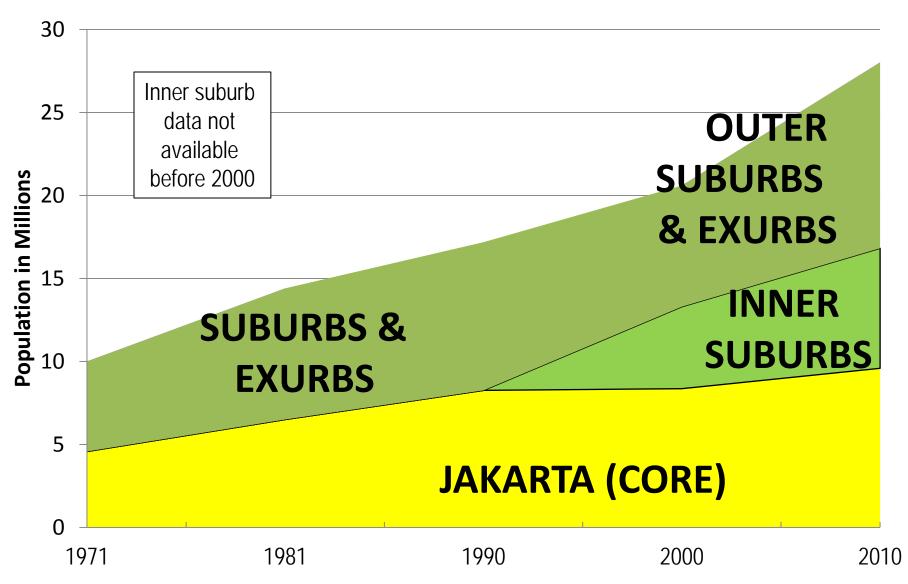

| 10,800  | 5.3                | 114%   |
| Total                                                          | 70.1               | 7,940 💆                  | 8,800   | 147.8              | 111%   |
| Sources: Demographia World Urban Areas & UN Urban Growth Rates |                    |                          |         |                    |        |



# Cairo Population by Governate: 1937-2012 CAIRO METROPOLITAN AREA





### Guangzhou-Foshan Population

2000-2010: SHARE OF METROPOLITAN GROWTH



#### Shanghai Population by Sector

CHANGE: 2000-2010



#### Shanghai Population Density by Sector

CHANGE: 2000-2010



## Beijing: Population Growth by Sector



## Shenzhen Inner & Outer Area Population 1982 - 2010



## Jakarta: Population: 1971-2010 CORE & SUBURBAN POPULATION



Figure 46

# Jakarta: Growth by Sector 2000-2010



#### Delhi Urban Area Population by Sector

CHANGE: 2001-2011



#### Delhi Urban Area Population by Sector

CHANGE: 2001-2011



## Population by District: 1901-2011 MUMBAI METROPOLITAN REGION



## Kolkata Urban Area: 1901-2011 CORE & SUBURBAN POPULATION



Figure 51

## Core & Suburban Population: 1950-2010 MANILA URBAN AREA



#### Manila Urban Area Population by Sector

ESTIMATED: 2010



### Moscow Area Population Growth by Sector 2002-2010



### Ho Chi Minh City Population by Sector

PAST AND PROJECTED



#### Sao Paulo Urban Area Population

1900-2010: CORE CITY AND SUBURBS



Figure 56



#### Istanbul: Population by Sector

1985, 2000 & 2012







# High Income World: 1960s-2000s NEARLY ALL URBAN GROWTH IN SUBURBS: 35+YEARS