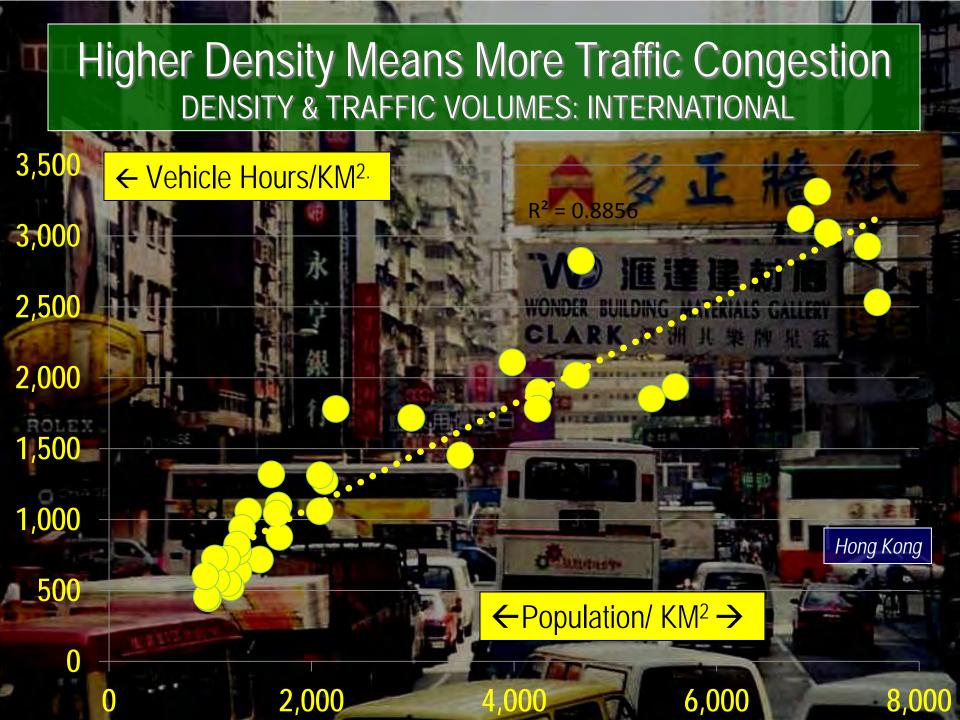

| 0.76                                  | 0.53                               |

## Ho Chi Minh City Area: Travel Share

Source: Derived from Asian
Development
Bank data



## Density & Roadway Travel ROAD VEHICLES: MAJOR METROPOLITAN COUNTIES





#### Density & Traffic Congestion

UNITED STATES, CANADA & EUROPE



#### **Automobile Market Penetration**

0.75 AUTOS PER HOUSEHOLD

| Nation         | Year |
|----------------|------|
| United States  | 1930 |
| Canada         | 1955 |
| Australia      | 1965 |
| France         | 1970 |
| United Kingdom | 1980 |
| Japan          | 1985 |

#### Comparing Toronto & Dallas-Fort Worth

URBAN AREAS COMPARED (2010 & 2011)

|                         | Toronto   | Dallas-Ft.<br>Worth | Toronto/<br>DFW |
|-------------------------|-----------|---------------------|-----------------|
| Population (Population  |           |                     |                 |
| Centre/Urban Area)      | 5,132,794 | 5,121,892           | 0.2%            |
| Land Area (KM²)         | 1,751     | 4,606