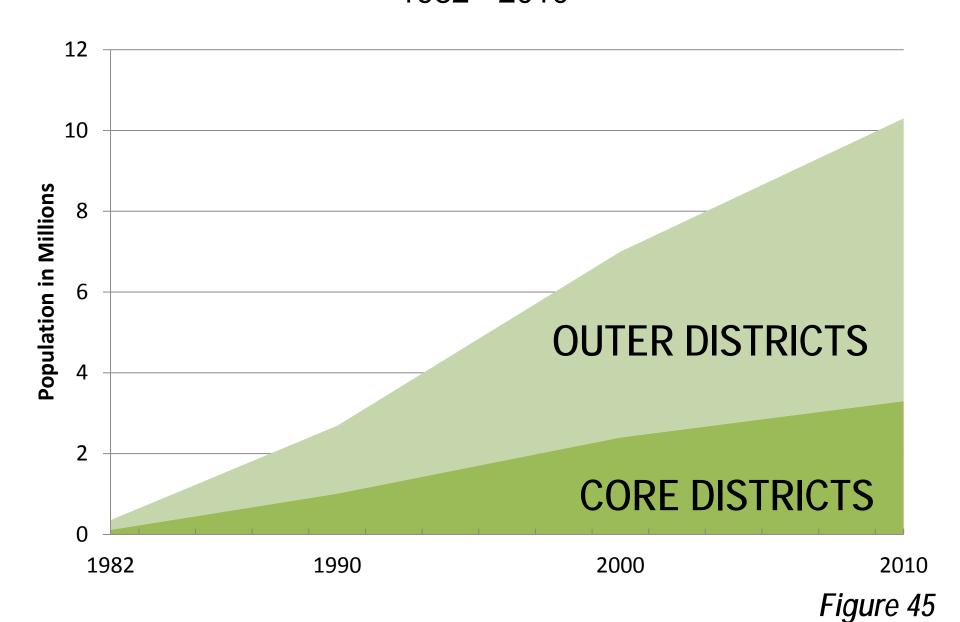

| 2.5                | 231                      | 10,800  | 5.3                | 114%   |
| Total                                                          | 70.1               | 7,940 💆                  | 8,800   | 147.8              | 111%   |
| Sources: Demographia World Urban Areas & UN Urban Growth Rates |                    |                          |         |                    |        |



# Cairo Population by Governate: 1937-2012 CAIRO METROPOLITAN AREA





### Guangzhou-Foshan Population

2000-2010: SHARE OF METROPOLITAN GROWTH



#### Shanghai Population by Sector

CHANGE: 2000-2010



#### Shanghai Population Density by Sector

CHANGE: 2000-2010



## Beijing: Population Growth by Sector



## Shenzhen Inner & Outer Area Population 1982 - 2010



## Jakarta: Population: 1971-2010 CORE & SUBURBAN POPULATION



Figure 46

# Jakarta: Growth by Sector 2000-2010



#### Delhi Urban Area Population by Sector

CHANGE: 2001-2011



#### Delhi Urban Area Population by Sector

CHANGE: 2001-2011



## Population by District: 1901-2011 MUMBAI METROPOLITAN REGION



## Kolkata Urban Area: 1901-2011 CORE & SUBURBAN POPULATION



Figure 51

## Core & Suburban Population: 1950-2010 MANILA URBAN AREA



#### Manila Urban Area Population by Sector

ESTIMATED: 2010



### Moscow Area Population Growth by Sector 2002-2010



### Ho Chi Minh City Population by Sector

PAST AND PROJECTED



#### Sao Paulo Urban Area Population

1900-2010: CORE CITY AND SUBURBS



Figure 56



#### Istanbul: Population by Sector

1985, 2000 & 2012







# High Income