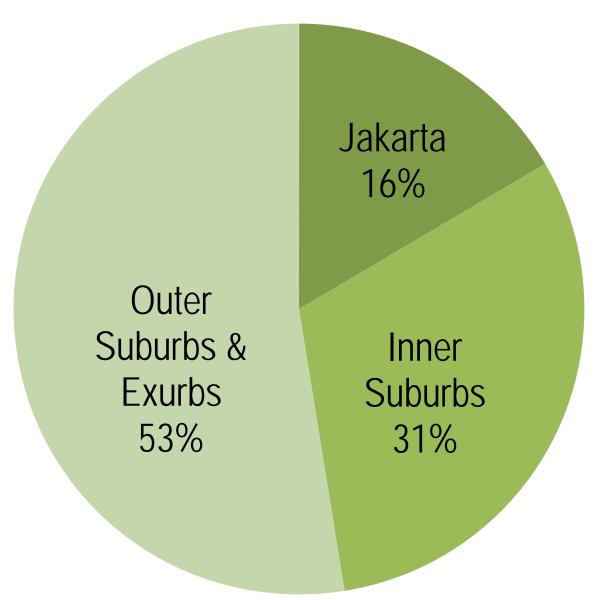

## Jakarta: Population: 1971-2010 CORE & SUBURBAN POPULATION

Figure 46

# Jakarta: Growth by Sector 2000-2010