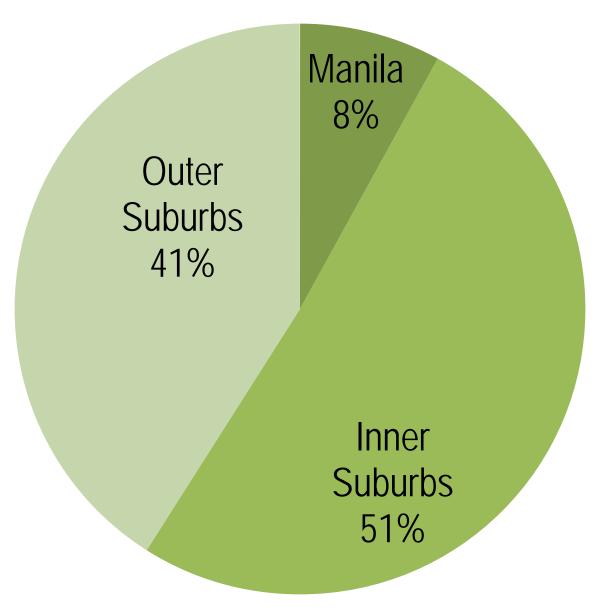

zhou-Foshan Population

2000-2010: SHARE OF METROPOLITAN GROWTH



#### Shanghai Population by Sector

CHANGE: 2000-2010



#### Shanghai Population Density by Sector

CHANGE: 2000-2010



## Beijing: Population Growth by Sector



## Shenzhen Inner & Outer Area Population 1982 - 2010



## Jakarta: Population: 1971-2010 CORE & SUBURBAN POPULATION



Figure 46

# Jakarta: Growth by Sector 2000-2010



#### Delhi Urban Area Population by Sector

CHANGE: 2001-2011



#### Delhi Urban Area Population by Sector

CHANGE: 2001-2011



## Population by District: 1901-2011 MUMBAI METROPOLITAN REGION



## Kolkata Urban Area: 1901-2011 CORE & SUBURBAN POPULATION



Figure 51

## Core & Suburban Population: 1950-2010 MANILA URBAN AREA



#### Manila Urban Area Population by Sector

ESTIMATED: 2010



### Moscow Area Population Growth by Sector 2002-2010



### Ho Chi Minh City Population by Sector

PAST AND PROJECTED



#### Sao Paulo Urban Area Population

1900-2010: CORE CITY AND SUBURBS



Figure 56



#### Istanbul: Population by Sector

1985, 2000 & 2012







# High Income World: 1960s-2000s NEARLY ALL URBAN GROWTH IN SUBURBS: 35+YEARS



### New York Urban Area Expansion POPULATION & URBAN LAND AREA 1950 - 2010



Figure 62

#### New York Urban Area Population Growth

1950 - 2010



Figure 63

# Seattle Metropolitan Region: 1950-2010 POPULATION (COMBINED STATISTICAL AREA)



Figure 64

### Paris Urban Area Expansion

1954 - 1999



1954 1999

#### Paris Urban Area Population Growth

1950 - 2010



Figure 66

#### Barcelona: Growth By Sector

2001-2011



# Seoul Metropolitan