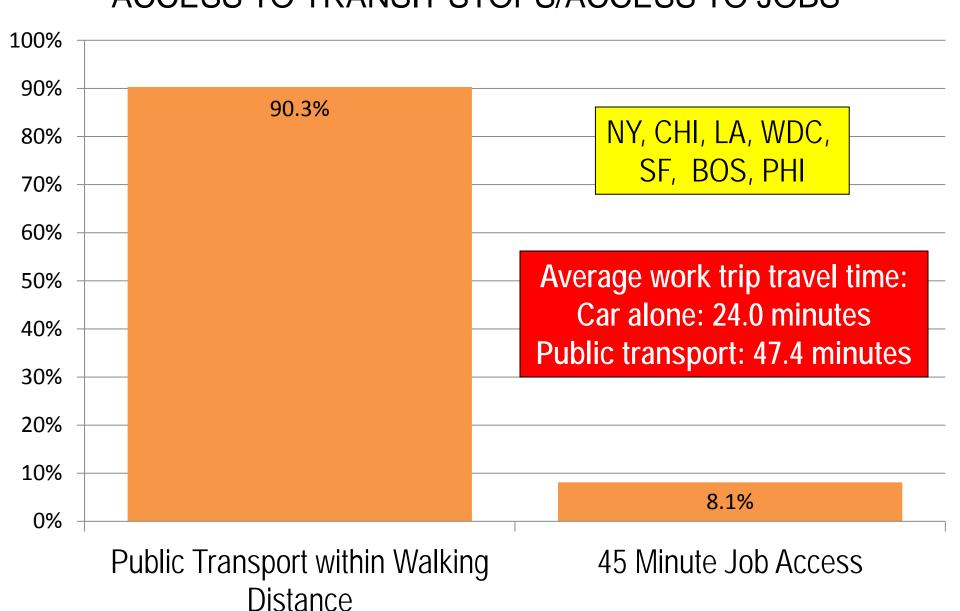

## Public Transport: 7 US Largest Markets ACCESS TO TRANSIT STOPS/ACCESS TO JOBS