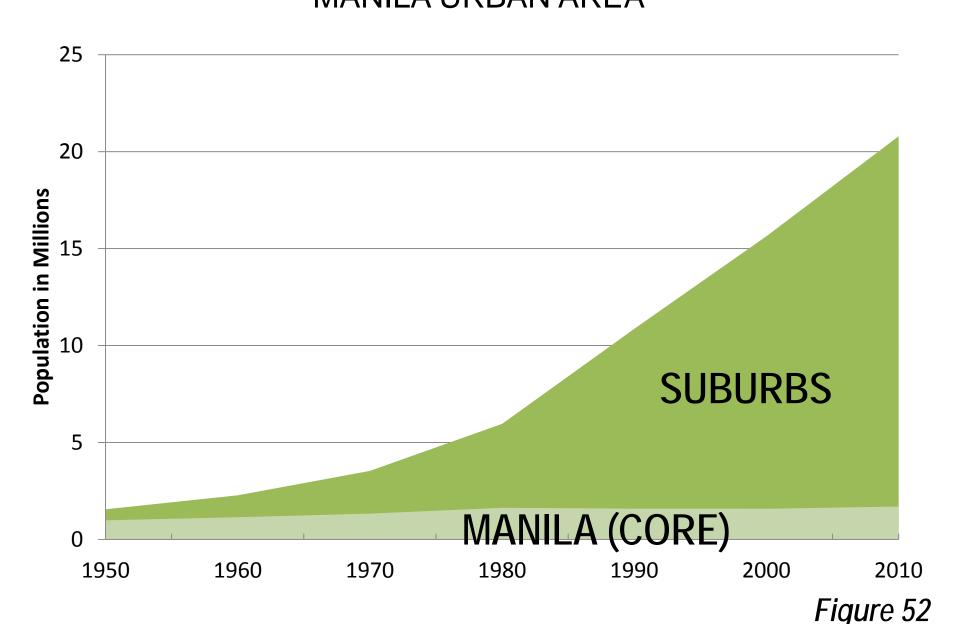

n by Governate: 1937-2012 CAIRO METROPOLITAN AREA





### Guangzhou-Foshan Population

2000-2010: SHARE OF METROPOLITAN GROWTH



#### Shanghai Population by Sector

CHANGE: 2000-2010



#### Shanghai Population Density by Sector

CHANGE: 2000-2010



## Beijing: Population Growth by Sector



## Shenzhen Inner & Outer Area Population 1982 - 2010



## Jakarta: Population: 1971-2010 CORE & SUBURBAN POPULATION



Figure 46

# Jakarta: Growth by Sector 2000-2010



#### Delhi Urban Area Population by Sector

CHANGE: 2001-2011



#### Delhi Urban Area Population by Sector

CHANGE: 2001-2011



## Population by District: 1901-2011 MUMBAI METROPOLITAN REGION



## Kolkata Urban Area: 1901-2011 CORE & SUBURBAN POPULATION



Figure 51

## Core & Suburban Population: 1950-2010 MANILA URBAN AREA



#### Manila Urban Area Population by Sector

ESTIMATED: 2010



### Moscow Area Population Growth by Sector 2002-2010



### Ho Chi Minh City Population by Sector

PAST AND PROJECTED



#### Sao Paulo Urban Area Population

1900-2010: CORE CITY AND SUBURBS



Figure 56



#### Istanbul: Population by Sector

1985, 2000 & 2012







# High Income World: 1960s-2000s NEARLY ALL URBAN GROWTH IN SUBURBS: 35+YEARS



### New York Urban Area Expansion POPULATION & URBAN LAND AREA 1950 - 2010



Figure 62

#### New York Urban Area Population Growth

1950 - 2010



Figure 63

# Seattle Metropolitan Region: 1950-2010 POPULATION (COMBINED STATISTICAL AREA)



Figure 64

### Paris Urban Area Expansion

1954 - 1999



1954 1999

#### Paris Urban Area Population Growth

1950 - 2010



Figure 66

####