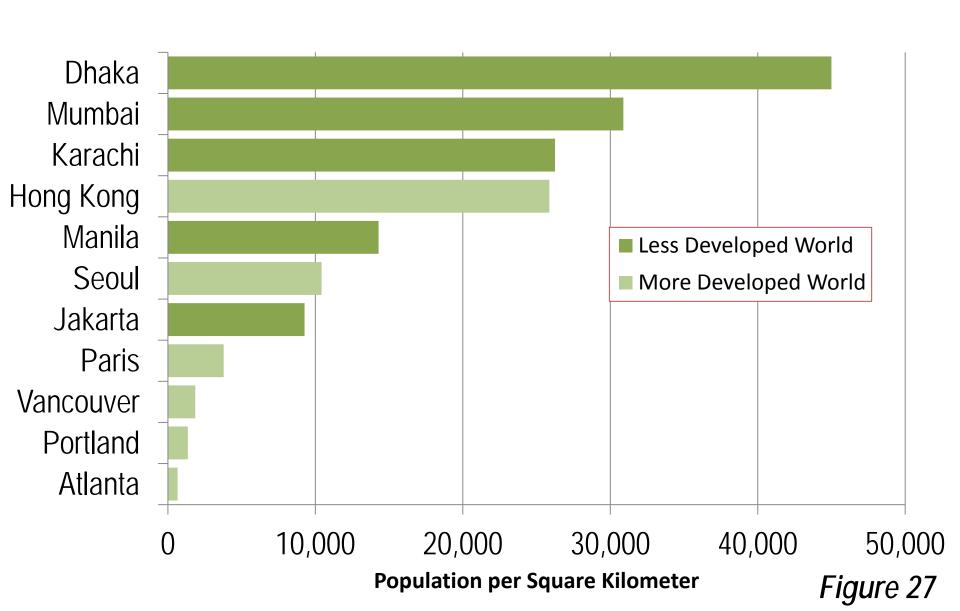

#### Most Dense World Urban Areas

**OVER 2.5 MILLION POPULATION: 2012** 

## Urban Area Average Population Densities

DHAKA & SELECTED (METRIC MEASURE)