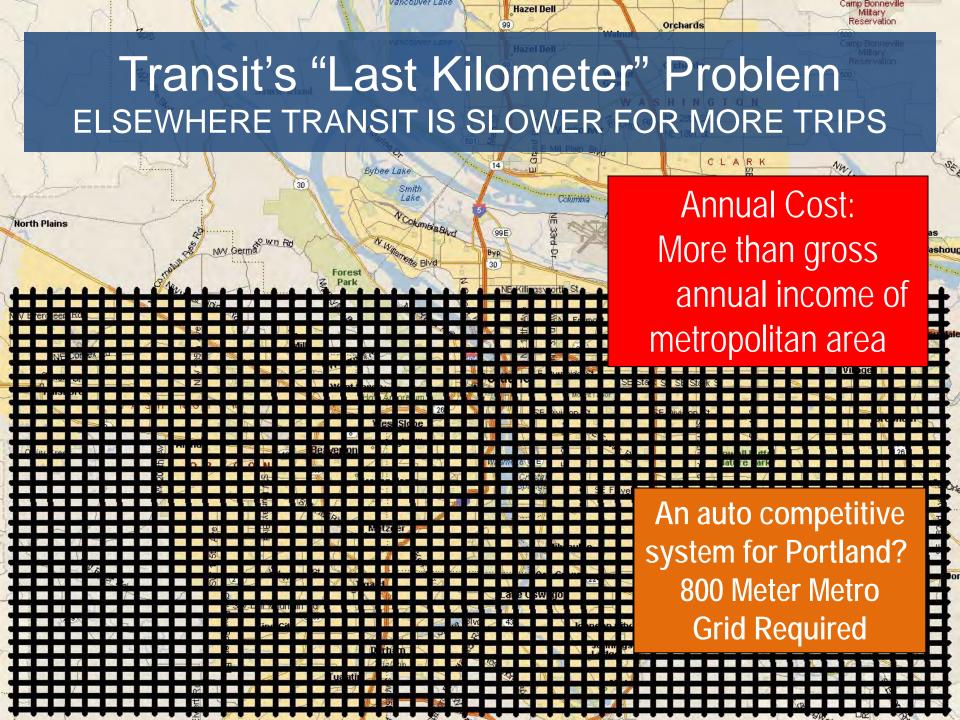

Western
Europe, United
States & the
West

There is no practical mass transit for most trips