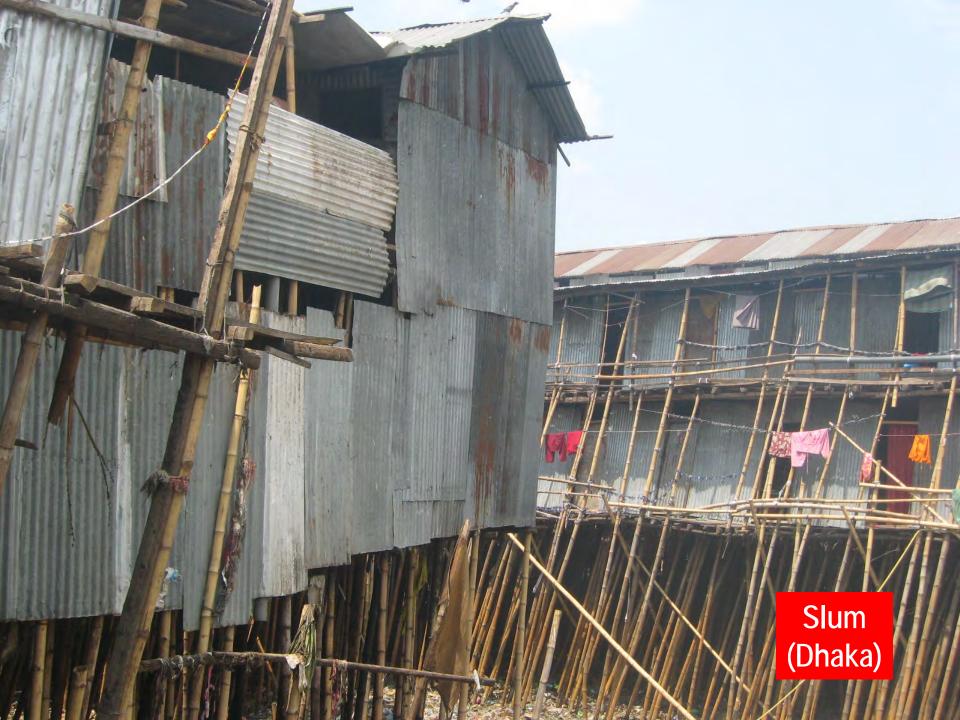

ONS



Table 3
Traffic Congestion Averages

|               |       |            | Density     | Traffic    |
|---------------|-------|------------|-------------|------------|
|               |       |            | (Population | Congestion |
|               | Cases | Population | per KM2)    | Index      |
| Canada        | 5     | 1,679,000  | 3,042       | 18.8       |
| Europe        | 82    | 2,834,000  | 2,081       | 17.6       |
| United States | 100   | 2,015,000  | 1,009       | 8.8        |

#### Most Dense World Urban Areas

**OVER 2.5 MILLION POPULATION: 2012** 



## Urban Area Average Population Densities

DHAKA & SELECTED (METRIC MEASURE)



## Density Profiles at the Same Scale

7 METROPOLITAN AREAS: BERTAUD, 2003



## Neighborhood Densities: Examples (WITHIN CITIES)







## Average Population Densities: 2012 URBAN AREAS OVER 2.5 MILLION: SUB-SAHARAN AFRICA



Figure 32

## Urban Areas 500,000+: Density

AVERAGE URBAN DENSITY (REGIONAL): 2012



#### Planet of Cities



SHLOMO ANGEL

# Coming to Terms with Global Urban Expansion





As Cities
Become
Larger
They Become
Less Dense

## Addis Abeba Urban Area: Evolution 1972-2010



Table 3
Developing Africa Urban Areas 2.5+ Million Population & 2025 Projection

| Urban Area                                                     | Population<br>2012 | Urban Land<br>Area (KM2) | Density | Population<br>2025 | Change |
|----------------------------------------------------------------|--------------------|--------------------------|---------|--------------------|--------|
|