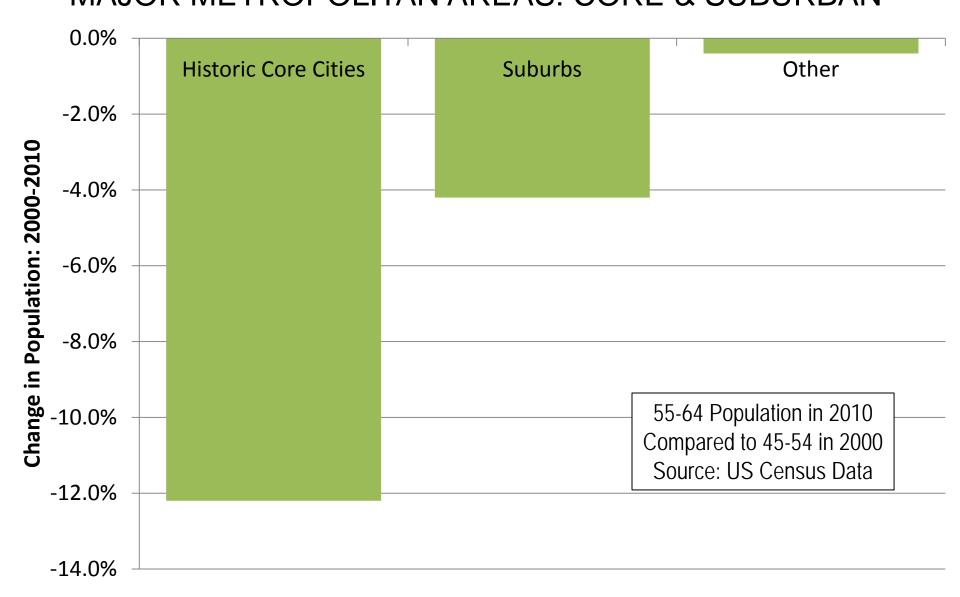

## US: Age 55-64 in 2000: Change by 2010 MAJOR METROPOLITAN AREAS: CORE & SUBURBAN