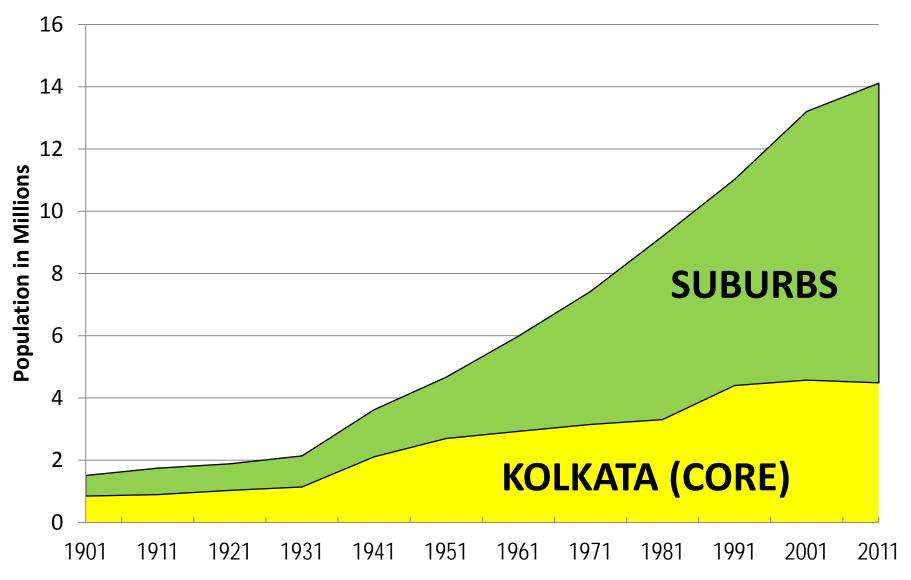

|         |                    |        |



# Cairo Population by Governate: 1937-2012 CAIRO METROPOLITAN AREA





### Guangzhou-Foshan Population

2000-2010: SHARE OF METROPOLITAN GROWTH



#### Shanghai Population by Sector

CHANGE: 2000-2010



#### Shanghai Population Density by Sector

CHANGE: 2000-2010



## Beijing: Population Growth by Sector



## Shenzhen Inner & Outer Area Population 1982 - 2010



## Jakarta: Population: 1971-2010 CORE & SUBURBAN POPULATION



Figure 46

# Jakarta: Growth by Sector 2000-2010



#### Delhi Urban Area Population by Sector

CHANGE: 2001-2011



#### Delhi Urban Area Population by Sector

CHANGE: 2001-2011



## Population by District: 1901-2011 MUMBAI METROPOLITAN REGION



## Kolkata Urban Area: 1901-2011 CORE & SUBURBAN POPULATION



Figure 51

## Core & Suburban Population: 1950-2010 MANILA URBAN AREA



#### Manila Urban Area Population by Sector

ESTIMATED: 2010



### Moscow Area Population Growth by Sector 2002-2010



### Ho Chi Minh City Population by Sector

PAST AND PROJECTED



#### Sao Paulo Urban Area Population

1900-2010: CORE CITY AND SUBURBS



Figure 56



#### Istanbul: Population by Sector

1985, 2000 & 2012







# High Income World: 1960s-2000s NEARLY ALL URBAN GROWTH IN SUBURBS: 35+YEARS



### New York Urban Area Expansion POPULATION & URBAN LAND AREA 1950 - 2010



Figure 62

#### New York Urban Area Population Growth

1950 - 2010



Figure 63

# Seattle Metropolitan Region: 1950-2010 POPULATION (COMBINED STATISTICAL AREA)



Figure 64

### Paris Urban Area Expansion

1954 - 1999



1954 1999