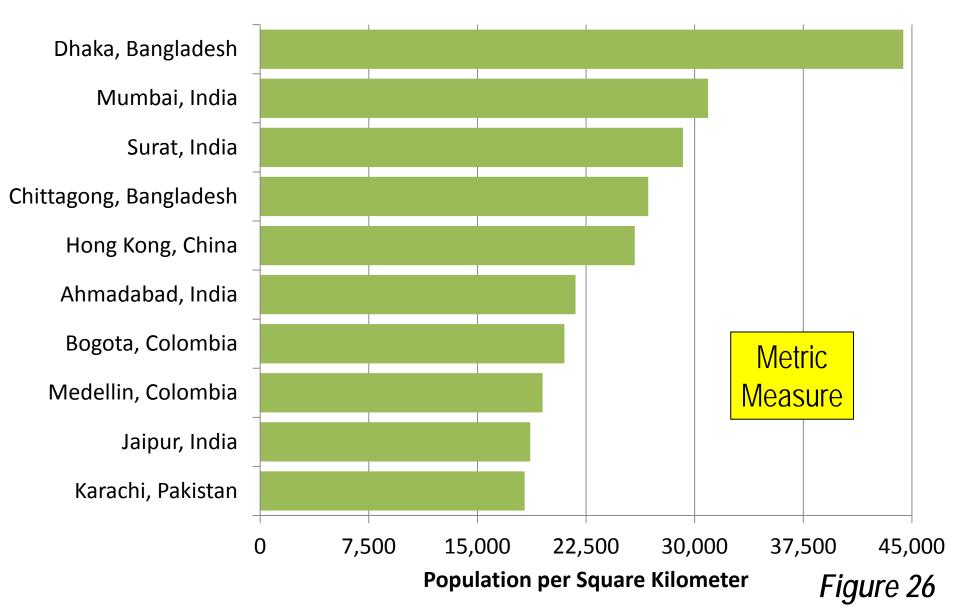

|  |

Sources: Census Authorities & Demographia World Urban Areas (2012) & author's estimates

## Largest Urban Areas in the World

POPULATION: 2012



## Largest 10 Year Historical Growth Rates WORLD METROPOLITAN REGIONS



Table 3
Traffic Congestion Averages

|               |       |            | Density     | Traffic    |
|---------------|-------|------------|-------------|------------|
|               |       |            | (Population | Congestion |
|               | Cases | Population | per KM2)    | Index      |
| Canada        | 5     | 1,679,000  | 3,042       | 18.8       |
| Europe        | 82    | 2,834,000  | 2,081       | 17.6       |
| United States | 100   | 2,015,000  | 1,009       | 8.8        |

#### Most Dense World Urban Areas

**OVER 2.5 MILLION POPULATION: 2012** 



## Urban Area Average Population Densities

DHAKA & SELECTED (METRIC MEASURE)



## Density Profiles at the Same Scale

7 METROPOLITAN AREAS: BERTAUD, 2003



## Neighborhood Densities: Examples (WITHIN CITIES)







## Average Population Densities: 2012 URBAN AREAS OVER 2.5 MILLION: SUB-SAHARAN AFRICA



Figure 32

## Urban Areas 500,000+: Density

AVERAGE URBAN DENSITY (REGIONAL): 2012



#### Planet of Cities



SHLOMO ANGEL

# Coming to Terms with Global Urban Expansion





As Cities
Become
Larger
They Become
Less Dense

## Addis Abeba Urban Area: Evolution 1972-2010



Table 3
Developing Africa Urban Areas 2.5+ Million Population & 2025 Projection

| Urban Area                                                     | Population<br>2012 | Urban Land<br>Area (KM2) | Density | Populatio