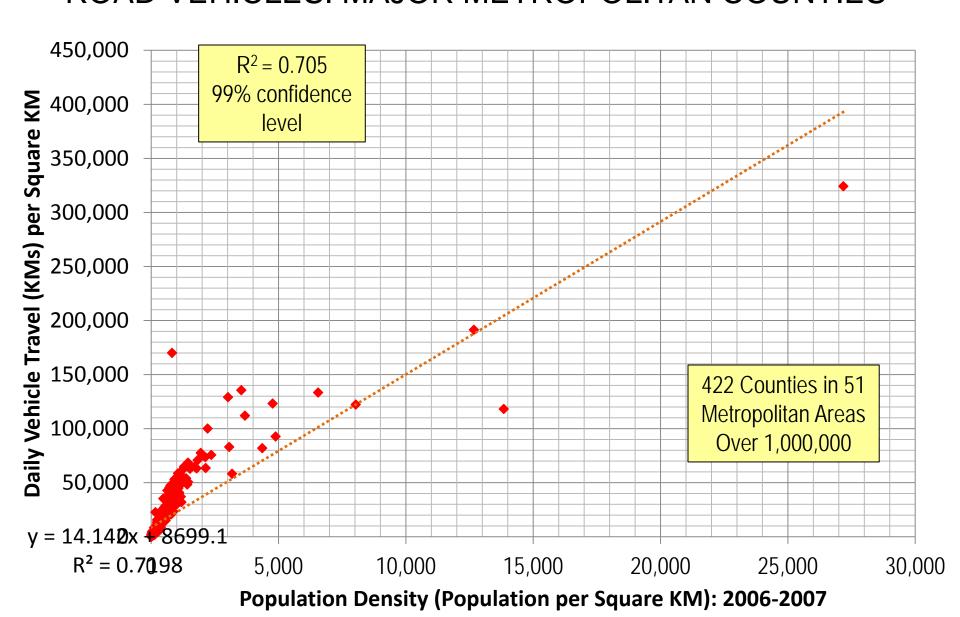

| 0.76                                  | 0.53                               |

## Ho Chi Minh City Area: Travel Share

Source: Derived from Asian
Development
Bank data



## Density & Roadway Travel ROAD VEHICLES: MAJOR METROPOLITAN COUNTIES





#### Density & Traffic Congestion

UNITED STATES, CANADA & EUROPE



#### **Automobile Market Penetration**

0.75 AUTOS PER HOUSEHOLD

| Nation         | Year |
|----------------|------|
| United States  | 1930 |
| Canada         | 1955 |
| Australia      | 1965 |
| France         | 1970 |
| United Kingdom | 1980 |
| Japan          | 1985 |

#### Comparing Toronto & Dallas-Fort Worth

URBAN AREAS COMPARED (2010 & 2011)

|                         | Toronto   | Dallas-Ft.<br>Worth | Toronto/<br>DFW |
|-------------------------|-----------|---------------------|-----------------|
| Population (Population  |           |                     |                 |
| Centre/Urban Area)      | 5,132,794 | 5,121,892           | 0.2%            |
| Land Area (KM²)         | 1,751     | 4,606