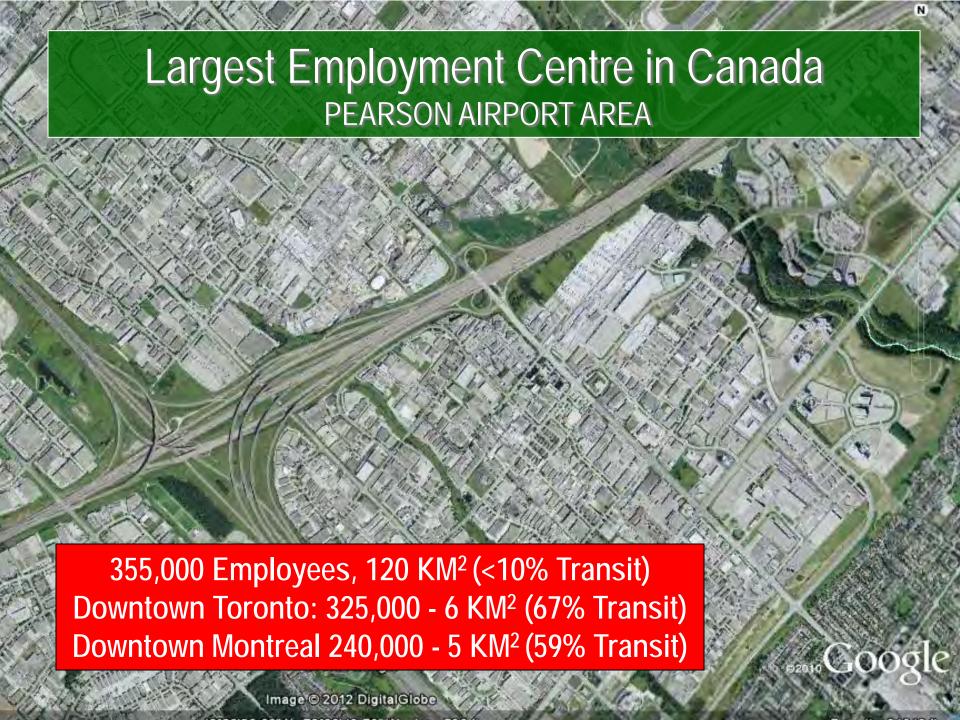

6

#### Barcelona: Growth By Sector

2001-2011



# Seoul Metropolitan Area: 1960-2010 POPULATION BY PROVINCIAL LEVEL JURISDICTION



#### Tokyo Core & Suburban Population

1920-2010



### Tokyo: Detached Housing Share: 2006

BY DISTANCE FROM CENTRAL TOKYO: 2006



Figure 70

#### Hong Kong Population by Sector

1961-2011



#### Zürich Urban Area Population Growth

CITY & SUBURBAN RINGS: 1950-2010



#### Why Urban Expansion Happens

- Natural growth & migration
- Migrants are lower income
- Price of land on periphery is less
- Transport improvements

#### Population, Households & Employment

U.S. CHANGE: 1950-2000



## US: Age 25-34 in 2000: Change by 2010 MAJOR METROPOLITAN AREAS: CORE & SUBURBAN



## US: Age 55-64 in 2000: Change by 2010 MAJOR METROPOLITAN AREAS: CORE & SUBURBAN









## Democratization of Prosperity ASSOCIATION BETWEEN MOBILITY & AFFLUENCE



### Daily Motorized Trips & GDP/Capita 1995 DATA



#### Mass Transit Service Densities

MILLENNIUM CITIES DATABASE: 1995





## Transit: Strong Downtown: Weak Elsewhere SEATTLE URBAN AREA: 2000





## Travel by Transit Takes Longer 6 MAJOR METROPOLITAN AREAS: CANADA



# Table 4 Motorized Urban Transport in 8 Cities of Developing Africa More Formal: Collective (Generally Large Bus) 13% Less Formal 87% Collective (Generally Smaller Vehicle) 64% Minibus 51% Taxi 13%

Private 23%

Car 8%

2-Wheeler 15%

Abidjan, Accra, Addis Abeba, Dakar, Dar es Salaam, Douala, Lagos, Nairobi

2-Wheeler shown as personal, though there is collective use of an unknown volume

Calculated from Kumar & Barrett (2008) & Gonzales e