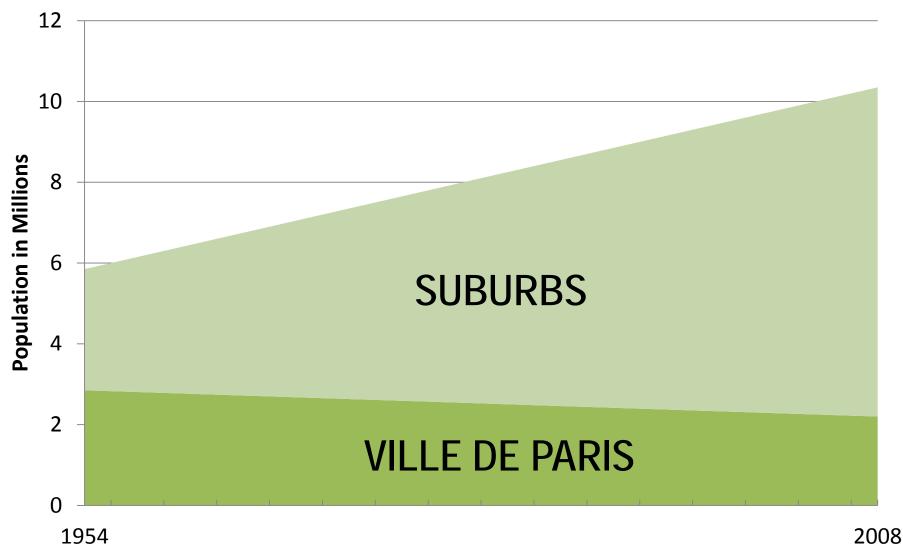

NILA URBAN AREA



#### Manila Urban Area Population by Sector

ESTIMATED: 2010



### Moscow Area Population Growth by Sector 2002-2010



### Ho Chi Minh City Population by Sector

PAST AND PROJECTED



#### Sao Paulo Urban Area Population

1900-2010: CORE CITY AND SUBURBS



Figure 56



#### Istanbul: Population by Sector

1985, 2000 & 2012







# High Income World: 1960s-2000s NEARLY ALL URBAN GROWTH IN SUBURBS: 35+YEARS



### New York Urban Area Expansion POPULATION & URBAN LAND AREA 1950 - 2010



Figure 62

#### New York Urban Area Population Growth

1950 - 2010



Figure 63

# Seattle Metropolitan Region: 1950-2010 POPULATION (COMBINED STATISTICAL AREA)



Figure 64

### Paris Urban Area Expansion

1954 - 1999



1954 1999

#### Paris Urban Area Population Growth

1950 - 2010



Figure 66

#### Barcelona: Growth By Sector

2001-2011



# Seoul Metropolitan Area: 1960-2010 POPULATION BY PROVINCIAL LEVEL JURISDICTION



#### Tokyo Core & Suburban Population

1920-2010



### Tokyo: Detached Housing Share: 2006

BY DISTANCE FROM CENTRAL TOKYO: 2006



Figure 70

#### Hong Kong Population by Sector

1961-2011



#### Zürich Urban Area Population Growth

CITY & SUBURBAN RINGS: 1950-2010



#### Why Urban Expansion Happens

- Natural growth & migration
- Migrants are lower income
- Price of land on periphery is less
- Transport improvements

#### Population, Households & Employment

U.S. CHANGE: 1950-2000



## US: Age 25-34 in 2000: Change by 2010 MAJOR METROPOLITAN AREAS: CORE & SUBURBAN



## US: Age 55-64 in 2000: Change by 2010 MAJOR METROPOLITAN AREAS: CORE & SU