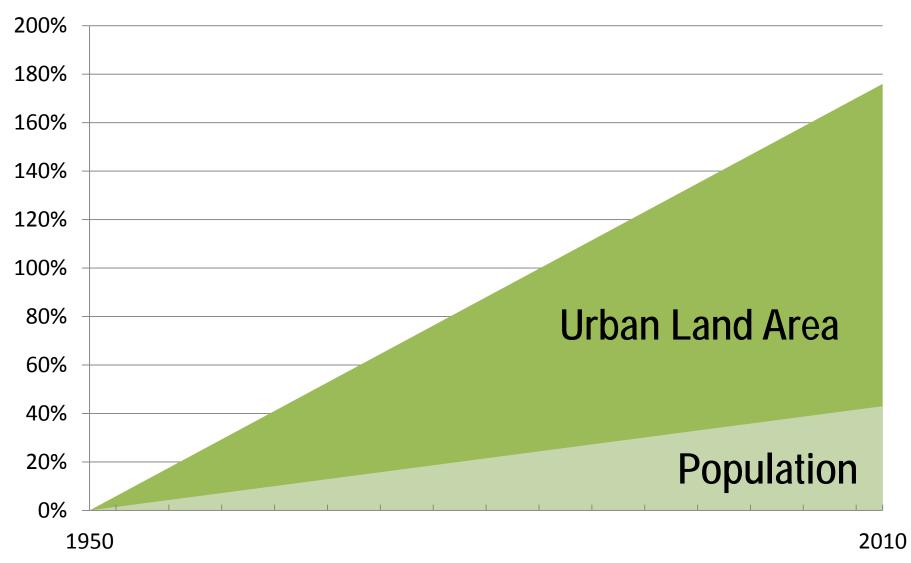

### New York Urban Area Expansion POPULATION & URBAN LAND AREA 1950 - 2010

Figure 62