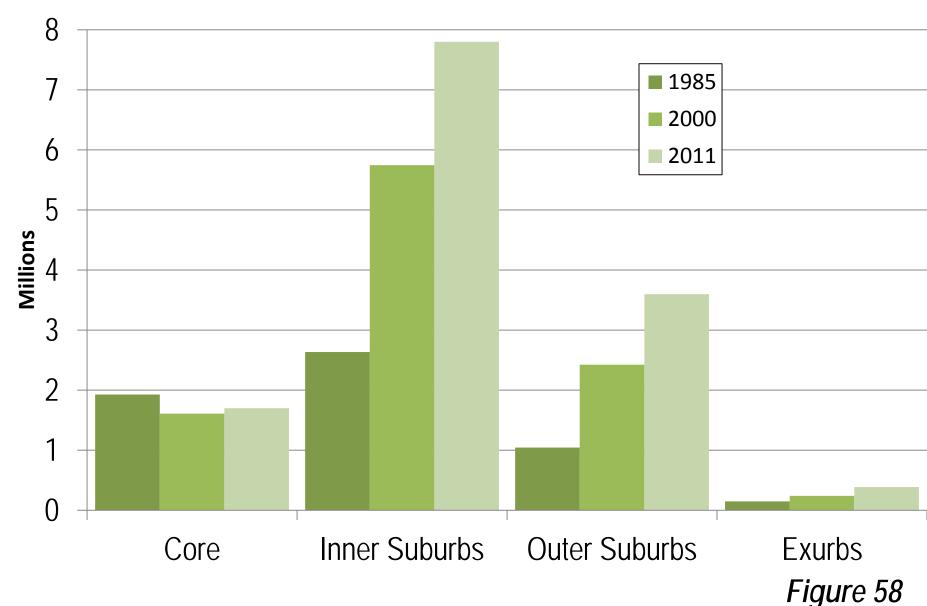

lation 1982 - 2010



## Jakarta: Population: 1971-2010 CORE & SUBURBAN POPULATION



Figure 46

# Jakarta: Growth by Sector 2000-2010



#### Delhi Urban Area Population by Sector

CHANGE: 2001-2011



#### Delhi Urban Area Population by Sector

CHANGE: 2001-2011



## Population by District: 1901-2011 MUMBAI METROPOLITAN REGION



## Kolkata Urban Area: 1901-2011 CORE & SUBURBAN POPULATION



Figure 51

## Core & Suburban Population: 1950-2010 MANILA URBAN AREA



#### Manila Urban Area Population by Sector

ESTIMATED: 2010



### Moscow Area Population Growth by Sector 2002-2010



### Ho Chi Minh City Population by Sector

PAST AND PROJECTED



#### Sao Paulo Urban Area Population

1900-2010: CORE CITY AND SUBURBS



Figure 56



#### Istanbul: Population by Sector

1985, 2000 & 2012







# High Income World: 1960s-2000s NEARLY ALL URBAN GROWTH IN SUBURBS: 35+YEARS



### New York Urban Area Expansion POPULATION & URBAN LAND AREA 1950 - 2010



Figure 62

#### New York Urban Area Population Growth

1950 - 2010



Figure 63

# Seattle Metropolitan Region: 1950-2010 POPULATION (COMBINED STATISTICAL AREA)



Figure 64

### Paris Urban Area Expansion

1954 - 1999



1954 1999

#### Paris Urban Area Population Growth

1950 - 2010



Figure 66

#### Barcelona: Growth By Sector

2001-2011



# Seoul Metropolitan Area: 1960-2010 POPULATION BY PROVINCIAL LEVEL JURISDICTION



#### Tokyo Core & Suburban Population

1920-2010



### Tokyo: Detached Housing Share: 2006

BY DISTANCE FROM CENTRAL TOKYO: 2006



Figure 70

#### Hong Kong Population by Sector

1961-2011



#### Züric