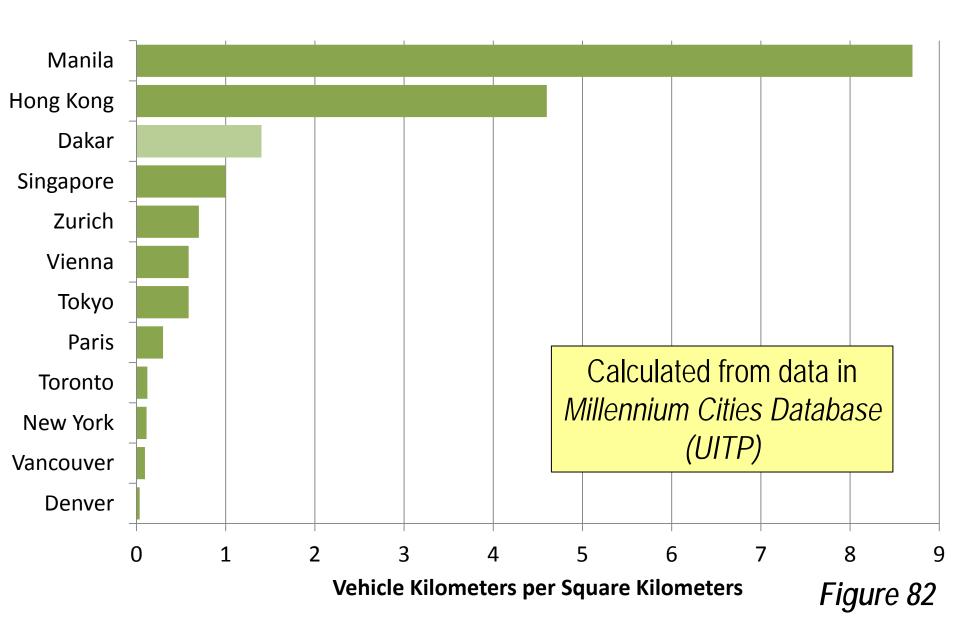

Housing Share: 2006

BY DISTANCE FROM CENTRAL TOKYO: 2006



Figure 70

#### Hong Kong Population by Sector

1961-2011



#### Zürich Urban Area Population Growth

CITY & SUBURBAN RINGS: 1950-2010



#### Why Urban Expansion Happens

- Natural growth & migration
- Migrants are lower income
- Price of land on periphery is less
- Transport improvements

#### Population, Households & Employment

U.S. CHANGE: 1950-2000



## US: Age 25-34 in 2000: Change by 2010 MAJOR METROPOLITAN AREAS: CORE & SUBURBAN



## US: Age 55-64 in 2000: Change by 2010 MAJOR METROPOLITAN AREAS: CORE & SUBURBAN









## Democratization of Prosperity ASSOCIATION BETWEEN MOBILITY & AFFLUENCE



### Daily Motorized Trips & GDP/Capita 1995 DATA



#### Mass Transit Service Densities

MILLENNIUM CITIES DATABASE: 1995





## Transit: Strong Downtown: Weak Elsewhere SEATTLE URBAN AREA: 2000





## Travel by Transit Takes Longer 6 MAJOR METROPOLITAN AREAS: CANADA



# Table 4 Motorized Urban Transport in 8 Cities of Developing Africa More Formal: Collective (Generally Large Bus) 13% Less Formal 87% Collective (Generally Smaller Vehicle) 64% Minibus 51% Taxi 13%

Private 23%

Car 8%

2-Wheeler 15%

Abidjan, Accra, Addis Abeba, Dakar, Dar es Salaam, Douala, Lagos, Nairobi

2-Wheeler shown as personal, though there is collective use of an unknown volume

Calculated from Kumar & Barrett (2008) & Gonzales et al (2009)



Western
Europe, United
States & the
West

There is no practical mass transit for most trips

#### Capability of Transit: 45 Minute Job Access

METROPOLITAN AREAS OVER 2,000,000: 2008



## Pu