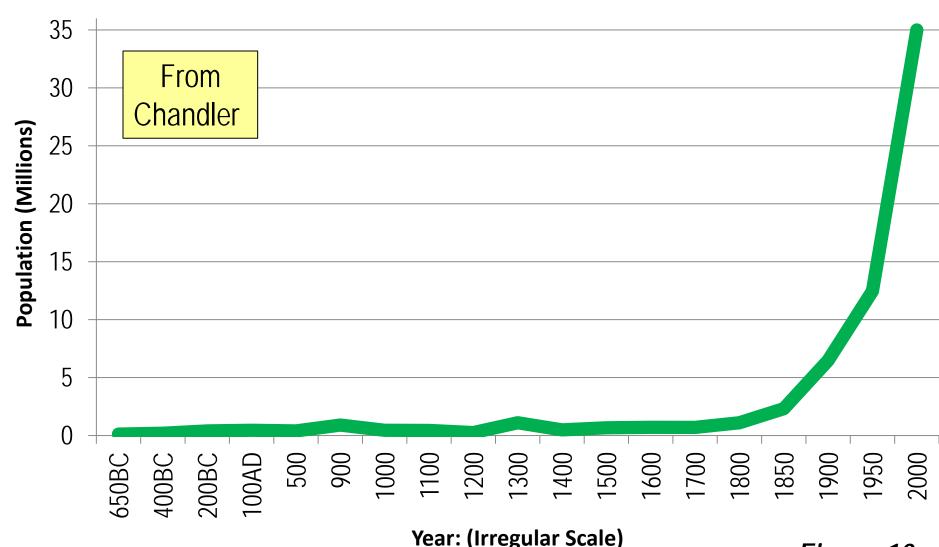

## World's Largest Cities (Urban Areas) 650 BC TO PRESENT

Figure 10

Table 1 Largest Cities in the World (Urban Areas) 1750-2012

|      | 1,000,000 & | 6,000,000 & | 10,000,000 & Over |
|------|-------------|-------------|-------------------|
| Year | Over        | Over        | (Megacities)      |
| 1750 | 0           | 0           | 0                 |
| 1800 | 1           | 0           | 0                 |
| 1900 | 16          | 1           | 0                 |
| 2012 | 449         | 53          | 26                |

Sources: Chandler (1987) and Demographia (2012)