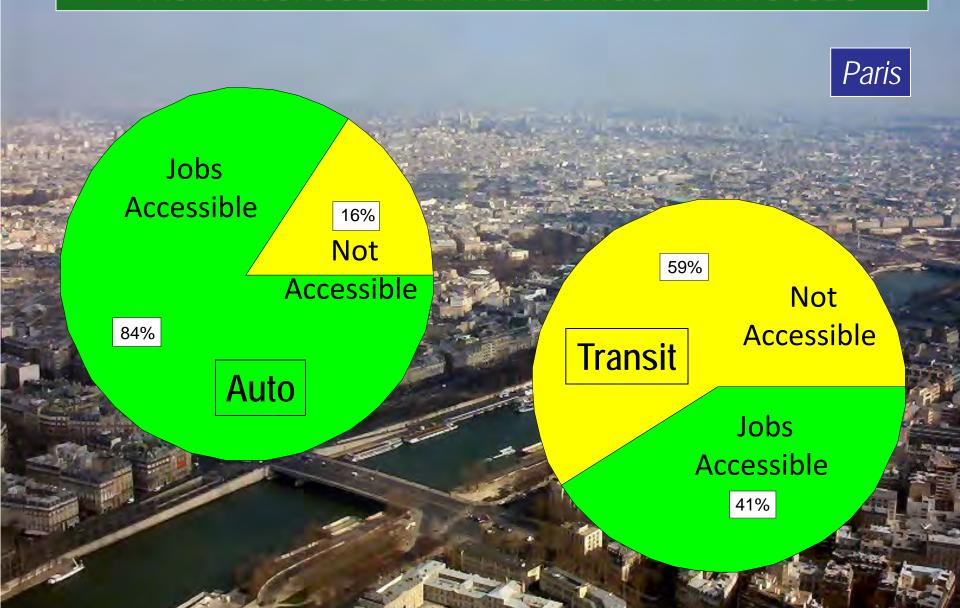

#### Capability of Transit: 45 Minute Job Access

METROPOLITAN AREAS OVER 2,000,000: 2008