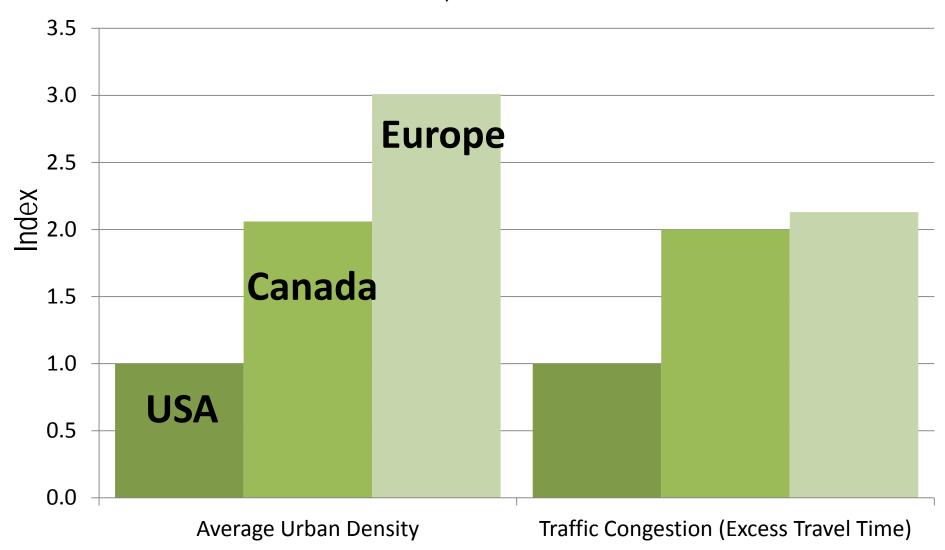

#### Density & Traffic Congestion

UNITED STATES, CANADA & EUROPE

## Largest 10 Year Historical Growth Rates WORLD METROPOLITAN REGIONS

Table 3
Traffic Congestion Averages

|               |       |            | Density     | Traffic    |
|---------------|-------|------------|-------------|------------|
|               |       |            | (Population | Congestion |
|               | Cases | Population | per KM2)    | Index      |
| Canada        | 5     | 1,679,000  | 3,042       | 18.8       |
| Europe        | 82    | 2,834,000  | 2,081       | 17.6       |
| United States | 100   | 2,015,000  | 1,009       | 8.8        |