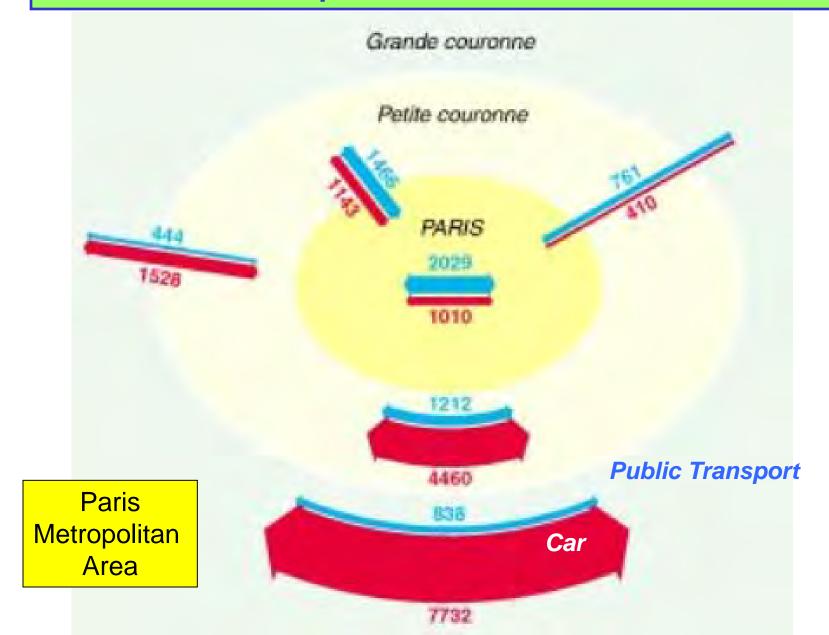

## Paris Suburbs: Cars Provide Quicker Travel FROM MAJOR SUBURBAN RAIL STATIONS: 1 HR TO JOBS