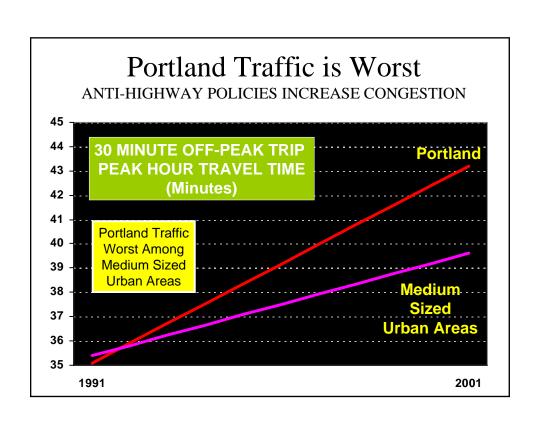

## Portland UGB: Chronology ACTUAL COMPARED TO 2040 PLAN

| Date                               | Acres             |      |
|------------------------------------|-------------------|------|
| 1995 Actual (2040 Plan)            | 232,074           | 7    |
| 2000 Actual                        | 235,904           | 1    |
| 2002 Actual                        | 254,542           |      |
| 2004 Actual                        | 256,482           |      |
|                                    |                   | å    |
| 2040 Plan                          | 248,000 - 252,000 |      |
| Amount by Which Exceeded: 2004     | 1.8% - 3.4%       |      |
|                                    |                   |      |
| Past Trends Projection (1995)      | 354,000           |      |
|