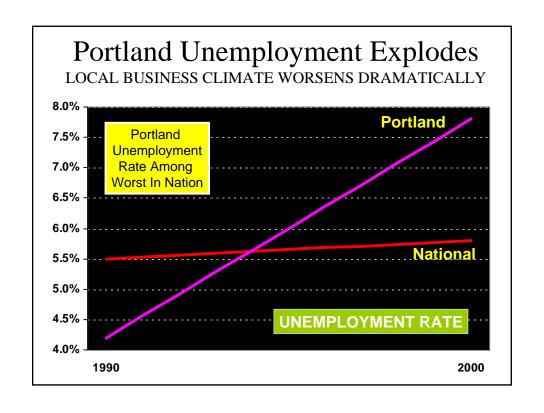

## Portland UGB: Chronology ACTUAL COMPARED TO 2040 PLAN

| Date                               | Acres             |      |
|------------------------------------|-------------------|------|
| 1995 Actual (2040 Plan)            | 232,074           | 7    |
| 2000 Actual                        | 235,904           | 1    |
| 2002 Actual                        | 254,542           |      |
| 2004 Actual                        | 256,482           |      |
|                                    |                   | å    |
| 2040 Plan                          | 248,000 - 252,000 |      |
| Amount by Which Exceeded: 2004     | 1.8% - 3.4%       |      |
|                                    |                   |      |
| Past Trends Projection (1995)      | 354,000           |      |