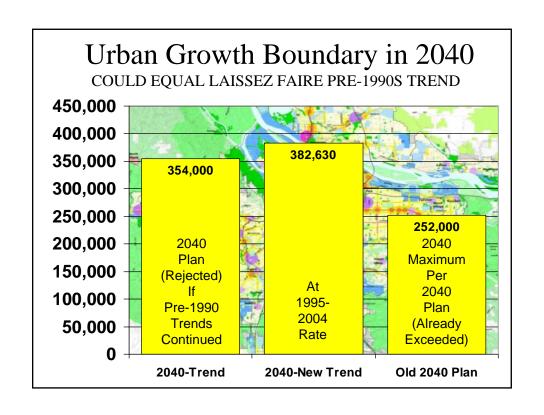

## Portland UGB: Chronology ACTUAL COMPARED TO 2040 PLAN

| Date                               | Acres             |      |
|------------------------------------|-------------------|------|
| 1995 Actual (2040 Plan)            | 232,074           | 7    |
| 2000 Actual                        | 235,904           | 1    |
| 2002 Actual                        | 254,542           |      |
| 2004 Actual                        | 256,482           |      |
|                                    |                   | å    |
| 2040 Plan                          | 248,000 - 252,000 |      |
| Amount by Which Exceeded: 2004     | 1.8% - 3.4%       |      |
|                                    |                   |      |
| Past Trends Projection (1995)      | 354,000           |      |
|                                    |                   | ř    |
| 1995-2004 Expansion Rate           | 10.5%             | ŝ    |
| Annual Rate                        | 1.1%              | N.   |
|                                    |                   | 5    |
| 2040 at 1995-2004 Annual Rate      | 382,630           |      |
| Compared to 2040 Plan              | 51.8% - 54.3%     | 40   |
| Compared to Past Trends Projection | 8.1%              | Ė    |
|                                    |                   | 47.3 |