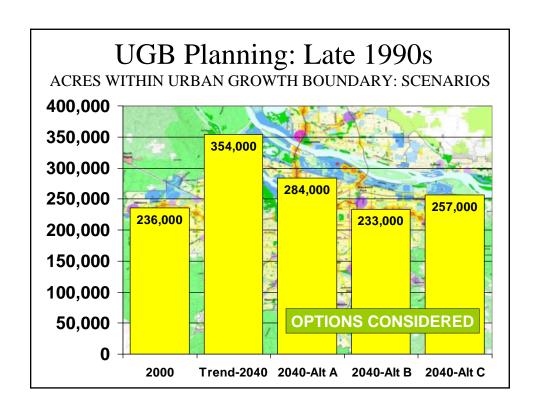

## Portland UGB: Chronology ACTUAL COMPARED TO 2040 PLAN

| Date                               | Acres             |      |
|------------------------------------|-------------------|------|
| 1995 Actual (2040 Plan)            | 232,074           | 7    |
| 2000 Actual                        | 235,904           | 1    |
| 2002 Actual                        | 254,542           |      |
| 2004 Actual                        | 256,482           |      |
|                                    |                   | å    |
| 2040 Plan                          | 248,000 - 252,000 |      |
| Amount by Which Exceeded: 2004     | 1.8% - 3.4%       |      |
|                                    |                   |      |
| Past Trends Projection (1995)      | 354,000           |