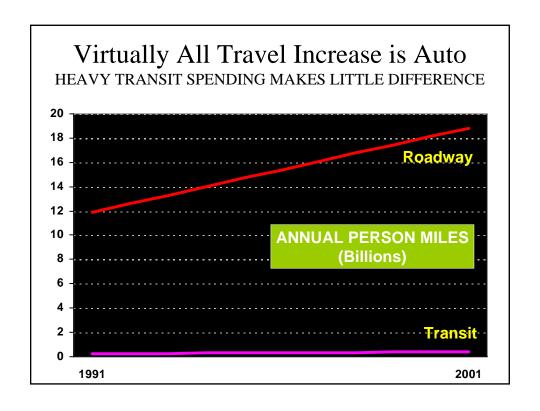

## Portland UGB: Chronology ACTUAL COMPARED TO 2040 PLAN

| Date                               | Acres             |      |
|------------------------------------|-------------------|------|
| 1995 Actual (2040 Plan)            | 232,074           | 7    |
| 2000 Actual                        | 235,904           | 1    |
| 2002 Actual                        | 254,542           |      |
| 2004 Actual                        | 256,482           |      |
|                                    |                   | å    |
| 2040 Plan                          | 248,000 - 252,000 |      |
| Amount by Which Exceeded: 2004     | 1.8% - 3.4%       |      |
|                                    |                   |      |
| Past Trends Projection (1995)      | 354,000           |      |
|