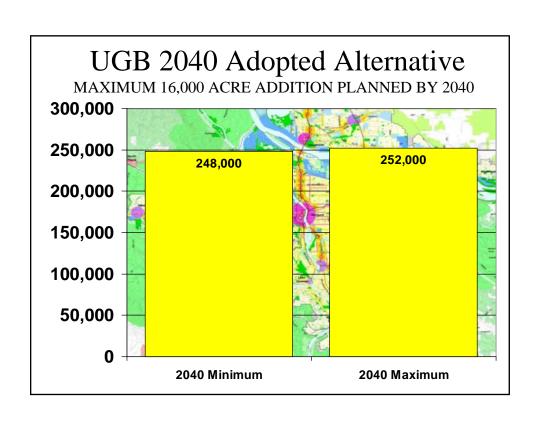

## Portland UGB: Chronology ACTUAL COMPARED TO 2040 PLAN

| Date                               | Acres             |      |
|------------------------------------|-------------------|------|
| 1995 Actual (2040 Plan)            | 232,074           | 7    |
| 2000 Actual                        | 235,904           | 1    |
| 2002 Actual                        | 254,542           |      |
| 2004 Actual                        | 256,482           |      |
|                                    |                   | å    |
| 2040 Plan                          | 248,000 - 252,000 |      |
| Amount by Which Exceeded: 2004     | 1.8% - 3.4%       |      |
|                                    |                   |      |
| Past Trends Projection (1995)      | 354,000           |      |
|                                    |                   | ř    |
| 1995-2004 Expansion Rate           | 10.5%             | ŝ    |
| Annual Rate                        | 1.1%              | N.   |
|                                    |                   | 5    |
| 2040 at 1995-2004 Annual Rate      | 382,630           |      |
| Compared to 2040 Plan              | 51.8% - 54.3%     | 40   |
| Compared to Past Trends Projection | 8.1%              | Ė    |
|                                    |                   | 47.3 |