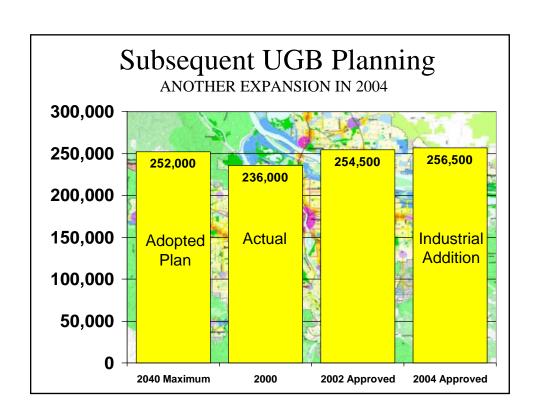

## Portland UGB: Chronology ACTUAL COMPARED TO 2040 PLAN

| Date                               | Acres             |      |
|------------------------------------|-------------------|------|
| 1995 Actual (2040 Plan)            | 232,074           | 7    |
| 2000 Actual                        | 235,904           | 1    |
| 2002 Actual                        | 254,542           |      |
| 2004 Actual                        | 256,482           |      |
|                                    |                   | å    |
| 2040 Plan                          | 248,000 - 252,000 |      |
| Amount by Which Exceeded: 2004     | 1.8% - 3.4%       |      |
|                                    |                   |      |
| Past Trends Projection (1995)      | 354,000           |      |
|                                    |                   | ř    |
| 1995-2004 Expansion Rate           | 10.5%             | ŝ    |
| Annual Rate                        | 1.1%              | N.   |
|                                    |                   | 5    |
| 2040 at 1995-2004 Annual Rate      | 382,630           |      |
| Compared to 2040 Plan              | 51.8% - 54.3%     | 40   |
| Compared to Past Trends Projection | 8.1%              | Ė    |
|                                    |                   | 47.3 |