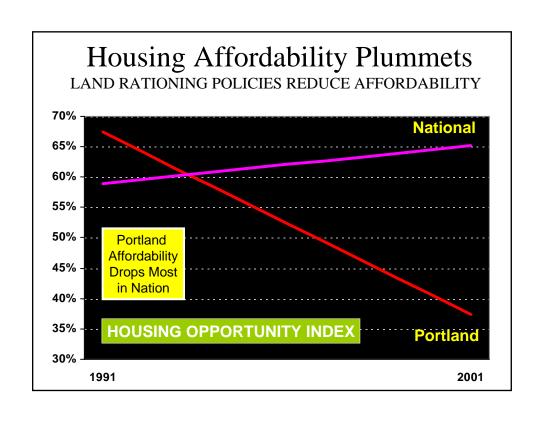

## Portland UGB: Chronology ACTUAL COMPARED TO 2040 PLAN

| Date                               | Acres             |      |
|------------------------------------|-------------------|------|
| 1995 Actual (2040 Plan)            | 232,074           | 7    |
| 2000 Actual                        | 235,904           | 1    |
| 2002 Actual                        | 254,542           |      |
| 2004 Actual                        | 256,482           |      |
|                                    |                   | å    |
| 2040 Plan                          | 248,000 - 252,000 |      |
| Amount by Which Exceeded: 2004     | 1.8% - 3.4%       |      |
|                                    |                   |      |
| Past Trends Projection (1995)      | 354,000           |