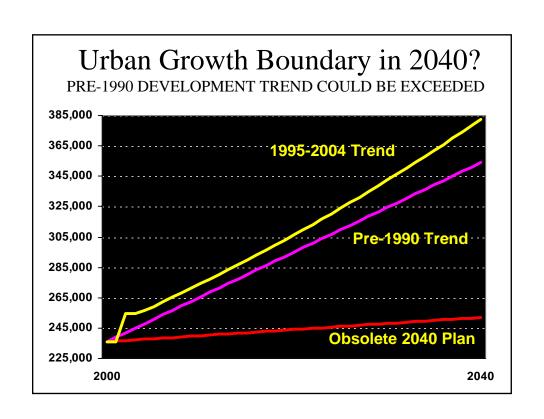

## Portland UGB: Chronology ACTUAL COMPARED TO 2040 PLAN

| Date                               | Acres             |      |
|------------------------------------|-------------------|------|
| 1995 Actual (2040 Plan)            | 232,074           | 7    |
| 2000 Actual                        | 235,904           | 1    |
| 2002 Actual                        | 254,542           |      |
| 2004 Actual                        | 256,482           |      |
|                                    |                   | å    |
| 2040 Plan                          | 248,000 - 252,000 |      |
| Amount by Which Exceeded: 2004     | 1.8% - 3.4%       |      |
|                                    |                   |      |
| Past Trends Projection (1995)      | 354,000           |      |
|                                    |                   | ř    |
| 1995-2004 Expansion Rate           | 10.5%             | ŝ    |
| Annual Rate                        | 1.1%              | N.   |
|                                    |                   | 5    |
| 2040 at 1995-2004 Annual Rate      | 382,630           |      |
| Compared to 2040 Plan              | 51.8% - 54.3%     | 40   |
| Compared to Past Trends Projection | 8.1%              | Ė    |
|                                    |                   | 47.3 |