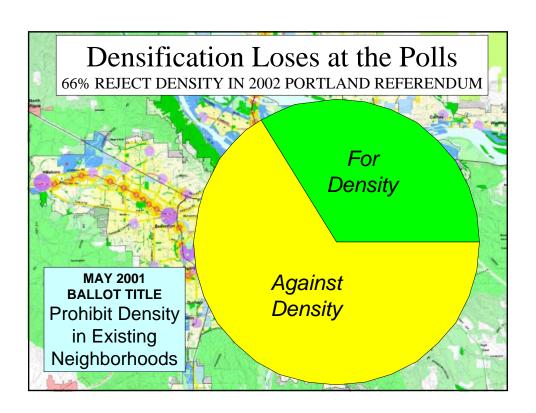

## Portland UGB: Chronology ACTUAL COMPARED TO 2040 PLAN

| Date                               | Acres             |      |
|------------------------------------|-------------------|------|
| 1995 Actual (2040 Plan)            | 232,074           | 7    |
| 2000 Actual                        | 235,904           | 1    |
| 2002 Actual                        | 254,542           |      |
| 2004 Actual                        | 256,482           |      |
|                                    |                   | å    |
| 2040 Plan                          | 248,000 - 252,000 |      |
| Amount by Which Exceeded: 2004     | 1.8% - 3.4%       |      |
|                                    |                   |      |
| Past Trends Projection (1995)      | 354,000           |      |
|